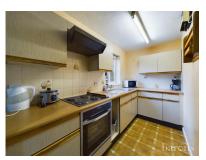

# £ 125000

1 Bed Retirement Property, Westdeane Court, Basingstoke

Barons Estate Agents are delighted to present this ground floor, 1 bedroom over 55s retirement apartment situated in the ever popular Westdeane Court. The accommodation comprises of an entrance hallway leading into a living room with a bay window, kitchen/dining room, bedroom and modern shower room. Westdeane Court offers a variety of communal benefits including a lift, recently re-decorated lounge, laundry room, communal gardens and ample parking for property owners and visitors. Offered to the market with NO ONWARD CHAIN, a viewing of this property is strongly advised by the vendor`s sole agents.

# ▲ KEY POINTS & FEATURES

- Entrance Hall
- Kitchen / Dining Room
- Communal Lounge and Kitchen
- Bedroom
- Shower Room
- Laundry Room

- Lounge
- Communal Entrance Hall
- Communal Gardens