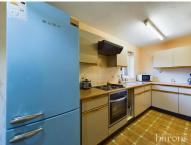

# £ 125000

1 Bed Retirement Property, Westdeane Court, Basingstoke

Barons Estate Agents are delighted to present this ground floor, 1 bedroom over 55s retirement apartment situated in the ever popular Westdeane Court. The accommodation comprises of an entrance hallway leading into a living room with a bay window, kitchen/dining room, bedroom and modern shower room. Westdeane Court offers a variety of communal benefits including a lift, recently re-decorated lounge, laundry room, communal gardens and ample parking for property owners and visitors. Offered to the market with NO ONWARD CHAIN, a viewing of this property is strongly advised by the vendor`s sole agents.

# ▲ KEY POINTS & FEATURES

- Entrance Hall
- Kitchen / Dining Room
- Communal Lounge and Kitchen
- Bedroom
- Shower Room
- Laundry Room

- Lounge
- Communal Entrance Hall
- Communal Gardens