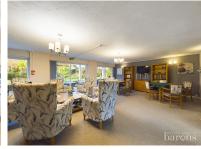

# £ 125000

1 Bed Retirement Property, Westdeane Court, Basingstoke

Barons Estate Agents are delighted to present this ground floor, 1 bedroom over 55s retirement apartment situated in the ever popular Westdeane Court. The accommodation comprises of an entrance hallway leading into a living room with a bay window, kitchen/dining room, bedroom and modern shower room. Westdeane Court offers a variety of communal benefits including a lift, recently re-decorated lounge, laundry room, communal gardens and ample parking for property owners and visitors. Offered to the market with NO ONWARD CHAIN, a viewing of this property is strongly advised by the vendor`s sole agents.

# ▲ KEY POINTS & FEATURES

- Entrance Hall
- Kitchen / Dining Room
- Communal Lounge and Kitchen
- Bedroom
- Shower Room
- Laundry Room

- Lounge
- Communal Entrance Hall
- Communal Gardens