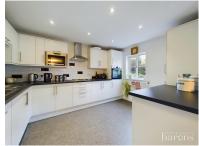

# £ 125000

1 Bed Retirement Property, Westdeane Court, Basingstoke

Barons Estate Agents are delighted to present this ground floor, 1 bedroom over 55s retirement apartment situated in the ever popular Westdeane Court. The accommodation comprises of an entrance hallway leading into a living room with a bay window, kitchen/dining room, bedroom and modern shower room. Westdeane Court offers a variety of communal benefits including a lift, recently re-decorated lounge, laundry room, communal gardens and ample parking for property owners and visitors. Offered to the market with NO ONWARD CHAIN, a viewing of this property is strongly advised by the vendor`s sole agents.

# ▲ KEY POINTS & FEATURES

- Entrance Hall
- Kitchen / Dining Room
- Communal Lounge and Kitchen
- Bedroom
- Shower Room
- Laundry Room

- Lounge
- Communal Entrance Hall
- Communal Gardens