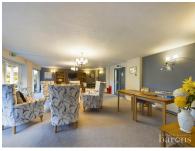

# £ 125000

1 Bed Retirement Property, Westdeane Court, Basingstoke

Barons Estate Agents are delighted to present this ground floor, 1 bedroom over 55s retirement apartment situated in the ever popular Westdeane Court. The accommodation comprises of an entrance hallway leading into a living room with a bay window, kitchen/dining room, bedroom and modern shower room. Westdeane Court offers a variety of communal benefits including a lift, recently re-decorated lounge, laundry room, communal gardens and ample parking for property owners and visitors. Offered to the market with NO ONWARD CHAIN, a viewing of this property is strongly advised by the vendor`s sole agents.

# ▲ KEY POINTS & FEATURES

- Entrance Hall
- Kitchen / Dining Room
- Communal Lounge and Kitchen
- Bedroom
- Shower Room
- Laundry Room

- Lounge
- Communal Entrance Hall
- Communal Gardens