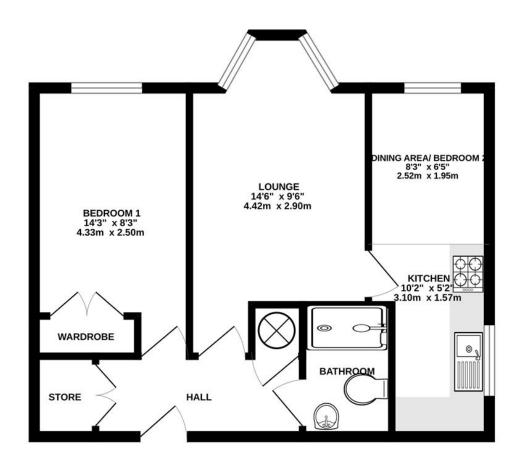

# ▲ KEY POINTS & FEATURES

- Entrance Hall
- Kitchen / Dining Room
- Communal Lounge and Kitchen
- Bedroom
- Shower Room
- Laundry Room

- Lounge
- Communal Entrance Hall
- Communal Gardens

## GROUND FLOOR 458 sq.ft. (42.5 sq.m.) approx.

TOTAL FLOOR AREA: 458 sq.ft. (42.5 sq.m.) approx.

Measurements are approximate. Not to scale. Illustrative purposes only
Made with Metropix ©2025