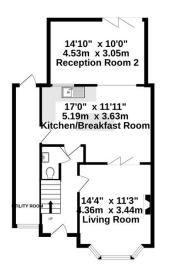

#### • KEY POINTS & FEATURES

- Semi Detached
- Bathroom
- Re Fitted Kitchen/Breakfast Room
- EXTENDED
- Lounge
- Private Enclosed Rear Garden

- 3 Bedrooms
- Family Room
- Garage/Workshop

GROUND FLOOR 1629 sq.ft. (151.3 sq.m.) approx.