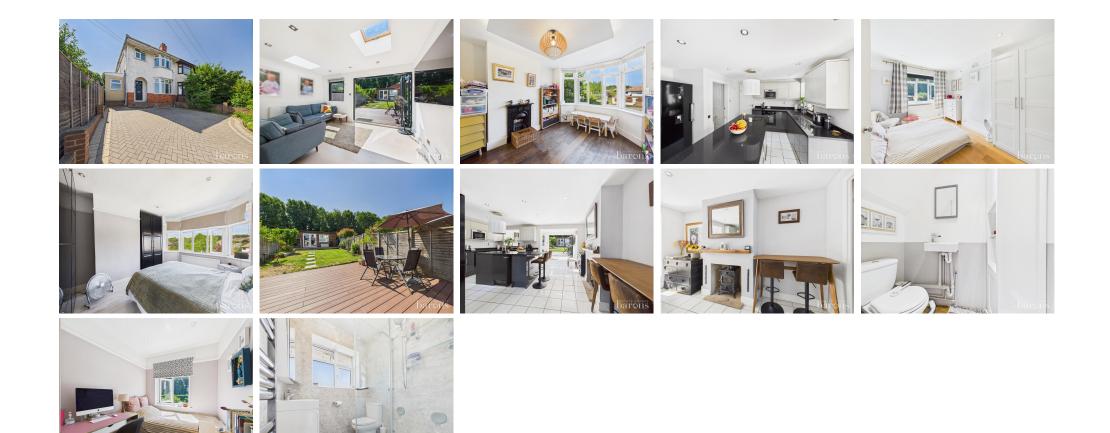

## £ 440000 3 Bed House - Semi-Detached, Winchester Road, Basingstoke

t: 01256 840111

f: 01256 843177 4

e: sales@baronsestateagents.co.uk

w: https://www.baronsestateagents.co.uk

Barons Estate Agents are delighted to offer to the market this extended 3 bedroom semi detached family home. On the ground floor the property offers an entrance hall, living room, kitchen/breakfast room, utility area and family room. On the first floor there are 3 bedrooms and a refitted family shower room. The property also offers driveway parking for a number of cars, a non overlooked rear garden as well as a double garage to the rear, that has been converted into an outbuilding, 2 storage areas and a single garage. Further benefits include double glazing, gas central heating and a sought after location within 1 mile of Basingstoke Town Centre. An early viewing is highly recommended by the owners sole agent.

#### • KEY POINTS & FEATURES

- Semi Detached
- Bathroom
- Re Fitted Kitchen/Breakfast Room
- EXTENDED
- Lounge
- Private Enclosed Rear Garden

- 3 Bedrooms
- Family Room
- Garage/Workshop

GROUND FLOOR 1629 sq.ft. (151.3 sq.m.) approx.