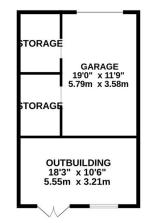

## £ 440000 3 Bed House - Semi-Detached, Winchester Road, Basingstoke

t: 01256 840111

f: 01256 843177 4

e: sales@baronsestateagents.co.uk

w: https://www.baronsestateagents.co.uk

Barons Estate Agents are delighted to offer to the market this extended 3 bedroom semi detached family home. On the ground floor the property offers an entrance hall, living room, kitchen/breakfast room, utility area and family room. On the first floor there are 3 bedrooms and a refitted family shower room. The property also offers driveway parking for a number of cars, a non overlooked rear garden as well as a double garage to the rear, that has been converted into an outbuilding, 2 storage areas and a single garage. Further benefits include double glazing, gas central heating and a sought after location within 1 mile of Basingstoke Town Centre. An early viewing is highly recommended by the owners sole agent.

#### • KEY POINTS & FEATURES

- Semi Detached
- Bathroom
- Re Fitted Kitchen/Breakfast Room
- EXTENDED
- Lounge
- Private Enclosed Rear Garden

- 3 Bedrooms
- Family Room
- Garage/Workshop

GROUND FLOOR 1629 sq.ft. (151.3 sq.m.) approx.