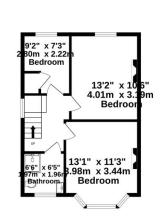

#### • KEY POINTS & FEATURES

- Semi Detached
- Bathroom
- Re Fitted Kitchen/Breakfast Room
- EXTENDED
- Lounge
- Private Enclosed Rear Garden

- 3 Bedrooms
- Family Room
- Garage/Workshop

GROUND FLOOR 1629 sq.ft. (151.3 sq.m.) approx.