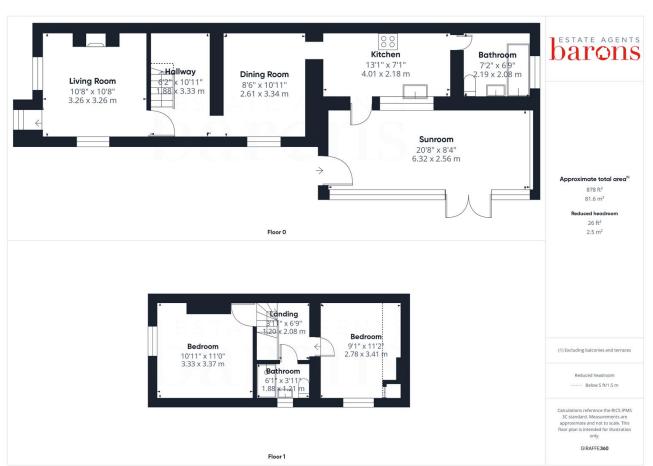

£ 325000

2 Bed House - Semi-Detached, Upper Sherborne Road, Basingstoke

Barons Estate Agents are delighted to present to the market; with NO ONWARD CHAIN this two bedroom semi detached family home, situated approx. 1 mile from Basingstoke town centre. Externally, the property enjoys a larger than average wrap around garden. Internally on the ground floor, the property boasts a living room, dining room, office space, kitchen, down stairs bathroom and a conservatory. Upstairs there are two double bedrooms, and a family shower room. Additional benefits include gas central heating, double glazing and views over playing fields. An early viewing would be strongly advised by the vendor's sole agent.

## ▲ KEY POINTS & FEATURES

- NO ONWARD CHAIN
- 3 Reception Rooms
- Larger Than Average Garden

- Sought After Location
- Kitchen
- Close to Town Centre

- 2 Double Bedrooms
- **▲** Family Bathroom & Shower Room
- Views Over Playing Fields