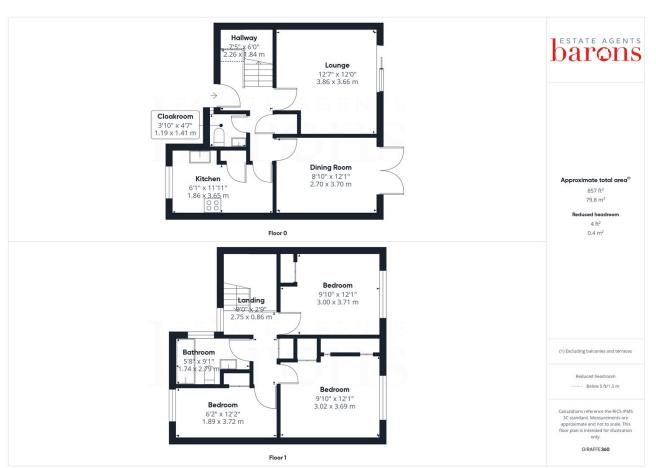

## £ 280000

3 Bed House - Mid Terrace, Cayman Close, Popley, Basingstoke

Barons Estate Agents are delighted to present this three bedroom family home, situated in Popley. Internally, the property benefits from an entrance hallway, cloakroom, kitchen, lounge, dining room, three double bedrooms and a family bathroom. Externally, the property boasts a garage, and enclosed front and rear gardens. Additional benefits include gas central heating, double glazing and NO ONWARD CHAIN. A viewing is strongly advised by the vendor`s sole agent.

## ▲ KEY POINTS & FEATURES

- **▲** Three Double Bedrooms
- Lounge
- Garage

- Kitchen
- Enclosed Front & Rear Gardens
- Gas Heating & Double Glazed

- Dining Room
- **▲** Family Bathroom & Cloakroom
- NO ONWARD CHAIN