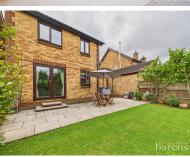

£ 425000

3 Bed House - Detached, Meadow Rise, North Waltham, Basingstoke

Barons Estate Agents are delighted to present this three bedroom, detached family home, situated in the desirable village of North Waltham. The property has been lovingly cared for by the current owner, and is presented to the market in immaculate condition in our opinion. The accomodation on the ground floor comprises of an entrance hallway, cloakroom, access to the garage, kitchen/breakfast room and a lounge/dining room to the rear. Upstairs there are three bedrooms, a family bathroom and ensuite. Externally, the property boasts a front garden, driveway parking and an enclosed rear garden with a sunny aspect. Additional benefits include double glazing, heating and recently replaced soffits, facias and guttering. An early viewing would be strongly advised by the vendor's sole agent.

## ▲ KEY POINTS & FEATURES

- Detached Family Home
- Garage & Driveway Parking
- Lounge/Dining Room

- Three Bedrooms
- Front & Rear Gardens
- Heating & Double Glazing

- Family Bathroom & Ensuite
- Kitchen/Breakfast Room
- Village Location