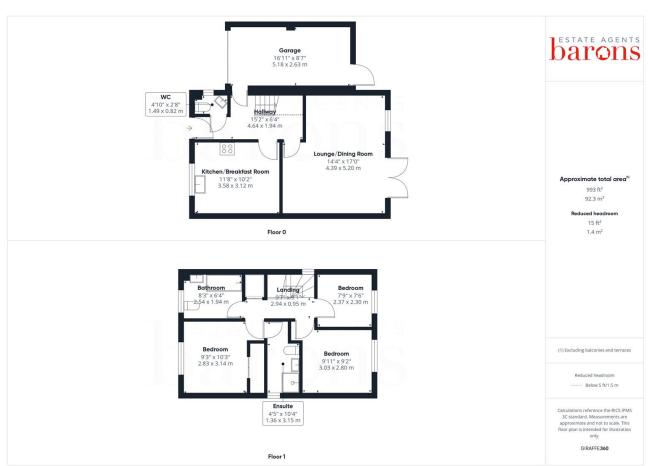

£ 425000

3 Bed House - Detached, Meadow Rise, North Waltham, Basingstoke

Barons Estate Agents are delighted to present this three bedroom, detached family home, situated in the desirable village of North Waltham. The property has been lovingly cared for by the current owner, and is presented to the market in immaculate condition in our opinion. The accomodation on the ground floor comprises of an entrance hallway, cloakroom, access to the garage, kitchen/breakfast room and a lounge/dining room to the rear. Upstairs there are three bedrooms, a family bathroom and ensuite. Externally, the property boasts a front garden, driveway parking and an enclosed rear garden with a sunny aspect. Additional benefits include double glazing, heating and recently replaced soffits, facias and guttering. An early viewing would be strongly advised by the vendor's sole agent.

## ▲ KEY POINTS & FEATURES

- Detached Family Home
- Garage & Driveway Parking
- Lounge/Dining Room

- Three Bedrooms
- Front & Rear Gardens
- Heating & Double Glazing

- Family Bathroom & Ensuite
- Kitchen/Breakfast Room
- Village Location