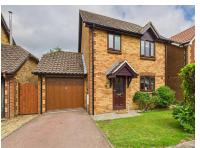

£ 425000

3 Bed House - Detached, Meadow Rise, North Waltham, Basingstoke

Barons Estate Agents are delighted to present this three bedroom, detached family home, situated in the desirable village of North Waltham. The property has been lovingly cared for by the current owner, and is presented to the market in immaculate condition in our opinion. The accomodation on the ground floor comprises of an entrance hallway, cloakroom, access to the garage, kitchen/breakfast room and a lounge/dining room to the rear. Upstairs there are three bedrooms, a family bathroom and ensuite. Externally, the property boasts a front garden, driveway parking and an enclosed rear garden with a sunny aspect. Additional benefits include double glazing, heating and recently replaced soffits, facias and guttering. An early viewing would be strongly advised by the vendor's sole agent.

## ▲ KEY POINTS & FEATURES

- Detached Family Home
- Garage & Driveway Parking
- Lounge/Dining Room

- Three Bedrooms
- Front & Rear Gardens
- Heating & Double Glazing

- Family Bathroom & Ensuite
- Kitchen/Breakfast Room
- Village Location