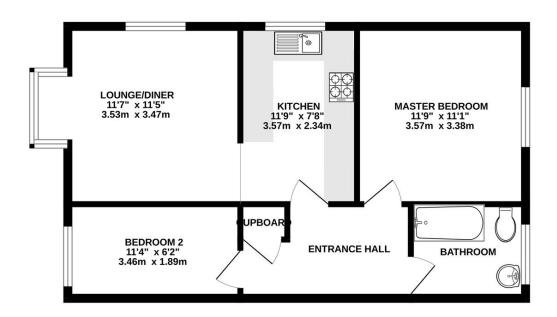

#### GROUND FLOOR 550 sq.ft. (51.1 sq.m.) approx.

TOTAL FLOOR AREA: 550 sq.ft. (51.1 sq.m.) approx.

Measurements are approximate. Not to scale. Illustrative purposes only
Made with Metropix ©2025