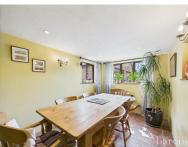

£ 550000

3 Bed House - Semi-Detached, Andover Road, Newfound, Basingstoke

Barons Estate Agents are pleased to present this charming extended three bedroom, semi-detached early Georgian cottage (built in 1818) located in the desirable area of Newfound. Homes of this character and historical appeal are rarely available, and early viewing is highly recommended through the vendor's sole agent. Externally, the property offers a gated entrance, generous driveway parking for 5–6 vehicles, a double garage with loft storage, complete with light, power, and a window, a car port, a spacious side garden, and a private courtyard-style rear garden with a patio area, ideal for outdoor entertaining. Internally, the ground floor features an inviting entrance hallway with space for a desk, a family bathroom, a cosy lounge with a working fireplace, a well-appointed kitchen, utility room, and a separate dining room. Upstairs, the home comprises three double bedrooms and a dedicated office space enhanced by a Velux window, perfect for home working. The cottage retains a wealth of period features including exposed beams and oak doors, maintaining its Georgian charm while benefiting from modern conveniences such as double glazing and heating throughout. Viewings are highly recommended to fully appreciate this unique and characterful home.

## ▲ KEY POINTS & FEATURES

- 3 bed extended semi detached Georgian Sought after location cottage

Parking for 5–6 cars

- Double garage with loft, power & window
- Car port & side & rear gardens
- Lounge with fireplace, kitchen, dining, utility, bathroom