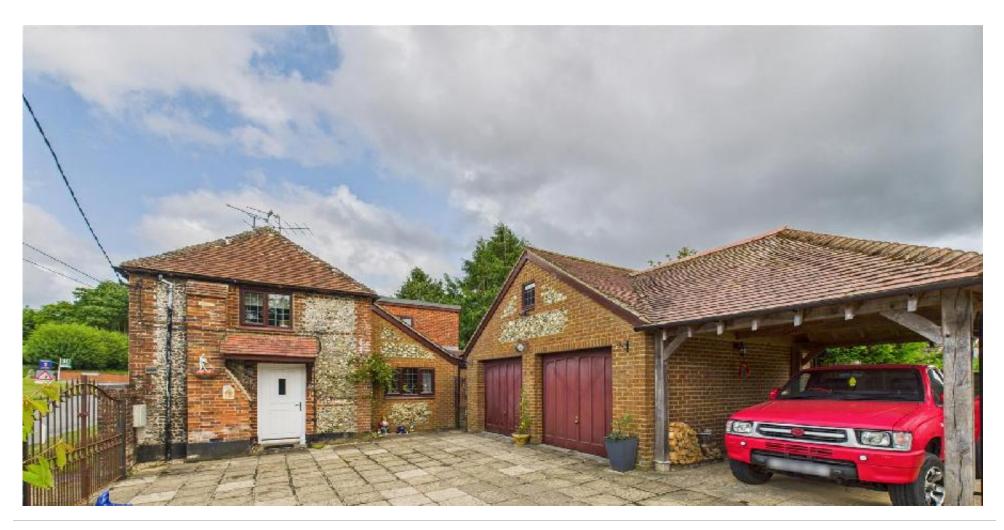

£ 550000

3 Bed House - Semi-Detached, Andover Road, Newfound, Basingstoke

Barons Estate Agents are pleased to present this charming extended three bedroom, semi-detached early Georgian cottage (built in 1818) located in the desirable area of Newfound. Homes of this character and historical appeal are rarely available, and early viewing is highly recommended through the vendor's sole agent. Externally, the property offers a gated entrance, generous driveway parking for 5–6 vehicles, a double garage with loft storage, complete with light, power, and a window, a car port, a spacious side garden, and a private courtyard-style rear garden with a patio area, ideal for outdoor entertaining. Internally, the ground floor features an inviting entrance hallway with space for a desk, a family bathroom, a cosy lounge with a working fireplace, a well-appointed kitchen, utility room, and a separate dining room. Upstairs, the home comprises three double bedrooms and a dedicated office space enhanced by a Velux window, perfect for home working. The cottage retains a wealth of period features including exposed beams and oak doors, maintaining its Georgian charm while benefiting from modern conveniences such as double glazing and heating throughout. Viewings are highly recommended to fully appreciate this unique and characterful home.

## ▲ KEY POINTS & FEATURES

- 3 bed extended semi detached Georgian Sought after location cottage

Parking for 5–6 cars

- Double garage with loft, power & window
- Car port & side & rear gardens
- Lounge with fireplace, kitchen, dining, utility, bathroom