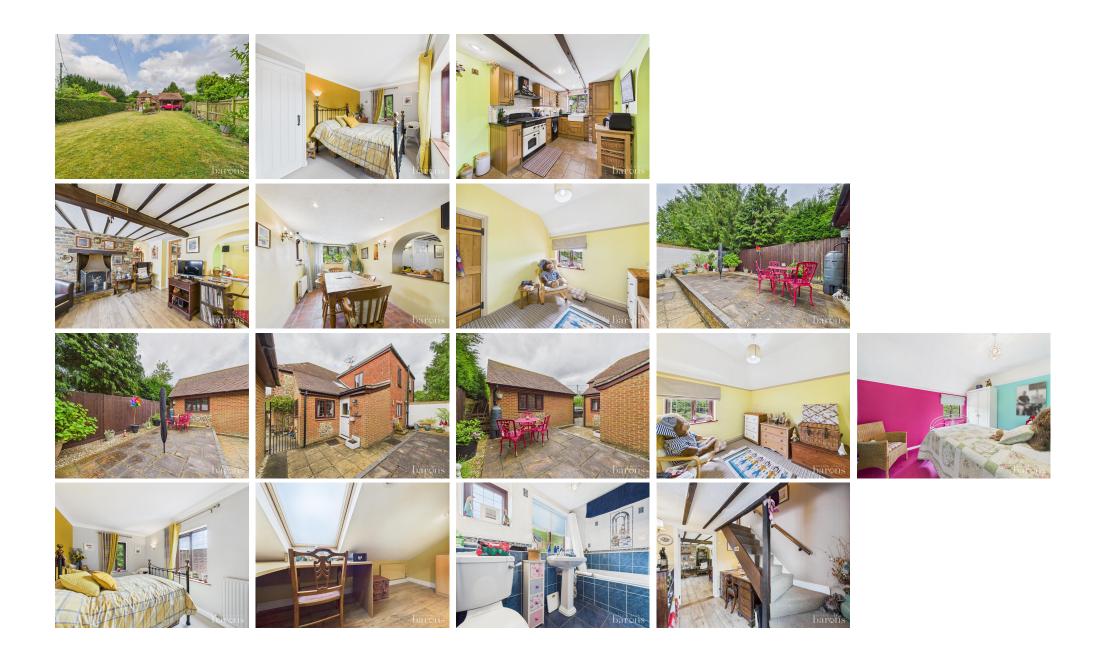

£ 550000

3 Bed House - Semi-Detached, Andover Road, Newfound, Basingstoke

Barons Estate Agents are pleased to present this charming extended three bedroom, semi-detached early Georgian cottage (built in 1818) located in the desirable area of Newfound. Homes of this character and historical appeal are rarely available, and early viewing is highly recommended through the vendor's sole agent. Externally, the property offers a gated entrance, generous driveway parking for 5–6 vehicles, a double garage with loft storage, complete with light, power, and a window, a car port, a spacious side garden, and a private courtyard-style rear garden with a patio area, ideal for outdoor entertaining. Internally, the ground floor features an inviting entrance hallway with space for a desk, a family bathroom, a cosy lounge with a working fireplace, a well-appointed kitchen, utility room, and a separate dining room. Upstairs, the home comprises three double bedrooms and a dedicated office space enhanced by a Velux window, perfect for home working. The cottage retains a wealth of period features including exposed beams and oak doors, maintaining its Georgian charm while benefiting from modern conveniences such as double glazing and heating throughout. Viewings are highly recommended to fully appreciate this unique and characterful home.

## ▲ KEY POINTS & FEATURES

- 3 bed extended semi detached Georgian Sought after location cottage

Parking for 5–6 cars

- Double garage with loft, power & window
- Car port & side & rear gardens
- Lounge with fireplace, kitchen, dining, utility, bathroom

- 3 double bedrooms & office with Velux Exposed beams & oak doors

Double glazed & centrally heated