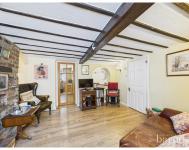

£ 550000

3 Bed House - Semi-Detached, Andover Road, Newfound, Basingstoke

Barons Estate Agents are pleased to present this charming extended three bedroom, semi-detached early Georgian cottage (built in 1818) located in the desirable area of Newfound. Homes of this character and historical appeal are rarely available, and early viewing is highly recommended through the vendor's sole agent. Externally, the property offers a gated entrance, generous driveway parking for 5–6 vehicles, a double garage with loft storage, complete with light, power, and a window, a car port, a spacious side garden, and a private courtyard-style rear garden with a patio area, ideal for outdoor entertaining. Internally, the ground floor features an inviting entrance hallway with space for a desk, a family bathroom, a cosy lounge with a working fireplace, a well-appointed kitchen, utility room, and a separate dining room. Upstairs, the home comprises three double bedrooms and a dedicated office space enhanced by a Velux window, perfect for home working. The cottage retains a wealth of period features including exposed beams and oak doors, maintaining its Georgian charm while benefiting from modern conveniences such as double glazing and heating throughout. Viewings are highly recommended to fully appreciate this unique and characterful home.

## ▲ KEY POINTS & FEATURES

- 3 bed extended semi detached Georgian Sought after location cottage

Parking for 5–6 cars

- Double garage with loft, power & window
- Car port & side & rear gardens
- Lounge with fireplace, kitchen, dining, utility, bathroom

- 3 double bedrooms & office with Velux Exposed beams & oak doors

Double glazed & centrally heated