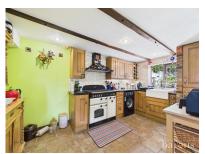

£ 550000

3 Bed House - Semi-Detached, Andover Road, Newfound, Basingstoke

Barons Estate Agents are pleased to present this charming extended three bedroom, semi-detached early Georgian cottage (built in 1818) located in the desirable area of Newfound. Homes of this character and historical appeal are rarely available, and early viewing is highly recommended through the vendor's sole agent. Externally, the property offers a gated entrance, generous driveway parking for 5–6 vehicles, a double garage with loft storage, complete with light, power, and a window, a car port, a spacious side garden, and a private courtyard-style rear garden with a patio area, ideal for outdoor entertaining. Internally, the ground floor features an inviting entrance hallway with space for a desk, a family bathroom, a cosy lounge with a working fireplace, a well-appointed kitchen, utility room, and a separate dining room. Upstairs, the home comprises three double bedrooms and a dedicated office space enhanced by a Velux window, perfect for home working. The cottage retains a wealth of period features including exposed beams and oak doors, maintaining its Georgian charm while benefiting from modern conveniences such as double glazing and heating throughout. Viewings are highly recommended to fully appreciate this unique and characterful home.

## ▲ KEY POINTS & FEATURES

- 3 bed extended semi detached Georgian Sought after location cottage

Parking for 5–6 cars

- Double garage with loft, power & window
- Car port & side & rear gardens
- Lounge with fireplace, kitchen, dining, utility, bathroom