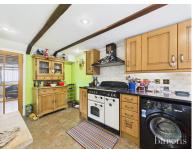

£ 550000

3 Bed House - Semi-Detached, Andover Road, Newfound, Basingstoke

Barons Estate Agents are pleased to present this charming extended three bedroom, semi-detached early Georgian cottage (built in 1818) located in the desirable area of Newfound. Homes of this character and historical appeal are rarely available, and early viewing is highly recommended through the vendor's sole agent. Externally, the property offers a gated entrance, generous driveway parking for 5–6 vehicles, a double garage with loft storage, complete with light, power, and a window, a car port, a spacious side garden, and a private courtyard-style rear garden with a patio area, ideal for outdoor entertaining. Internally, the ground floor features an inviting entrance hallway with space for a desk, a family bathroom, a cosy lounge with a working fireplace, a well-appointed kitchen, utility room, and a separate dining room. Upstairs, the home comprises three double bedrooms and a dedicated office space enhanced by a Velux window, perfect for home working. The cottage retains a wealth of period features including exposed beams and oak doors, maintaining its Georgian charm while benefiting from modern conveniences such as double glazing and heating throughout. Viewings are highly recommended to fully appreciate this unique and characterful home.

## ▲ KEY POINTS & FEATURES

- 3 bed extended semi detached Georgian Sought after location cottage

Parking for 5–6 cars

- Double garage with loft, power & window
- Car port & side & rear gardens
- Lounge with fireplace, kitchen, dining, utility, bathroom