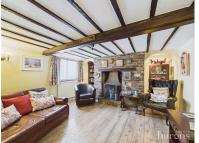

£ 550000

3 Bed House - Semi-Detached, Andover Road, Newfound, Basingstoke

Barons Estate Agents are pleased to present this charming extended three bedroom, semi-detached early Georgian cottage (built in 1818) located in the desirable area of Newfound. Homes of this character and historical appeal are rarely available, and early viewing is highly recommended through the vendor's sole agent. Externally, the property offers a gated entrance, generous driveway parking for 5–6 vehicles, a double garage with loft storage, complete with light, power, and a window, a car port, a spacious side garden, and a private courtyard-style rear garden with a patio area, ideal for outdoor entertaining. Internally, the ground floor features an inviting entrance hallway with space for a desk, a family bathroom, a cosy lounge with a working fireplace, a well-appointed kitchen, utility room, and a separate dining room. Upstairs, the home comprises three double bedrooms and a dedicated office space enhanced by a Velux window, perfect for home working. The cottage retains a wealth of period features including exposed beams and oak doors, maintaining its Georgian charm while benefiting from modern conveniences such as double glazing and heating throughout. Viewings are highly recommended to fully appreciate this unique and characterful home.

## ▲ KEY POINTS & FEATURES

- 3 bed extended semi detached Georgian Sought after location cottage

Parking for 5–6 cars

- Double garage with loft, power & window
- Car port & side & rear gardens
- Lounge with fireplace, kitchen, dining, utility, bathroom