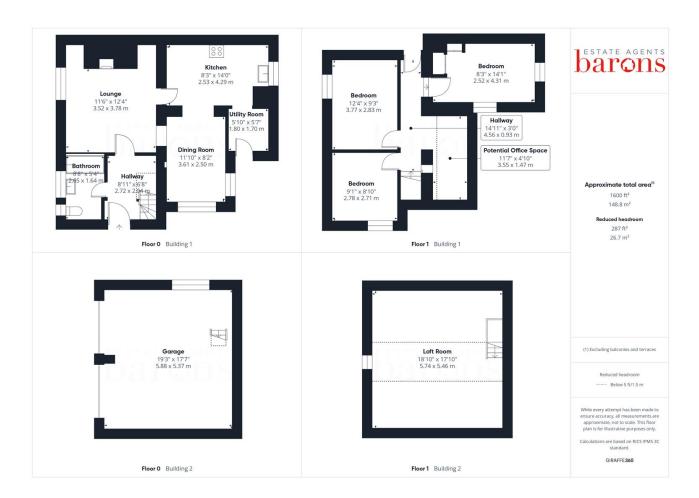

£ 550000

3 Bed House - Semi-Detached, Andover Road, Newfound, Basingstoke

Barons Estate Agents are pleased to present this charming extended three bedroom, semi-detached early Georgian cottage (built in 1818) located in the desirable area of Newfound. Homes of this character and historical appeal are rarely available, and early viewing is highly recommended through the vendor's sole agent. Externally, the property offers a gated entrance, generous driveway parking for 5–6 vehicles, a double garage with loft storage, complete with light, power, and a window, a car port, a spacious side garden, and a private courtyard-style rear garden with a patio area, ideal for outdoor entertaining. Internally, the ground floor features an inviting entrance hallway with space for a desk, a family bathroom, a cosy lounge with a working fireplace, a well-appointed kitchen, utility room, and a separate dining room. Upstairs, the home comprises three double bedrooms and a dedicated office space enhanced by a Velux window, perfect for home working. The cottage retains a wealth of period features including exposed beams and oak doors, maintaining its Georgian charm while benefiting from modern conveniences such as double glazing and heating throughout. Viewings are highly recommended to fully appreciate this unique and characterful home.

## ▲ KEY POINTS & FEATURES

- 3 bed extended semi detached Georgian Sought after location cottage

Parking for 5–6 cars

- Double garage with loft, power & window
- Car port & side & rear gardens
- Lounge with fireplace, kitchen, dining, utility, bathroom

- 3 double bedrooms & office with Velux Exposed beams & oak doors

Double glazed & centrally heated