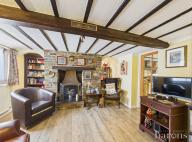

£ 550000

3 Bed House - Semi-Detached, Andover Road, Newfound, Basingstoke

Barons Estate Agents are pleased to present this charming extended three bedroom, semi-detached early Georgian cottage (built in 1818) located in the desirable area of Newfound. Homes of this character and historical appeal are rarely available, and early viewing is highly recommended through the vendor's sole agent. Externally, the property offers a gated entrance, generous driveway parking for 5–6 vehicles, a double garage with loft storage, complete with light, power, and a window, a car port, a spacious side garden, and a private courtyard-style rear garden with a patio area, ideal for outdoor entertaining. Internally, the ground floor features an inviting entrance hallway with space for a desk, a family bathroom, a cosy lounge with a working fireplace, a well-appointed kitchen, utility room, and a separate dining room. Upstairs, the home comprises three double bedrooms and a dedicated office space enhanced by a Velux window, perfect for home working. The cottage retains a wealth of period features including exposed beams and oak doors, maintaining its Georgian charm while benefiting from modern conveniences such as double glazing and heating throughout. Viewings are highly recommended to fully appreciate this unique and characterful home.

## ▲ KEY POINTS & FEATURES

- 3 bed extended semi detached Georgian Sought after location cottage

Parking for 5–6 cars

- Double garage with loft, power & window
- Car port & side & rear gardens
- Lounge with fireplace, kitchen, dining, utility, bathroom