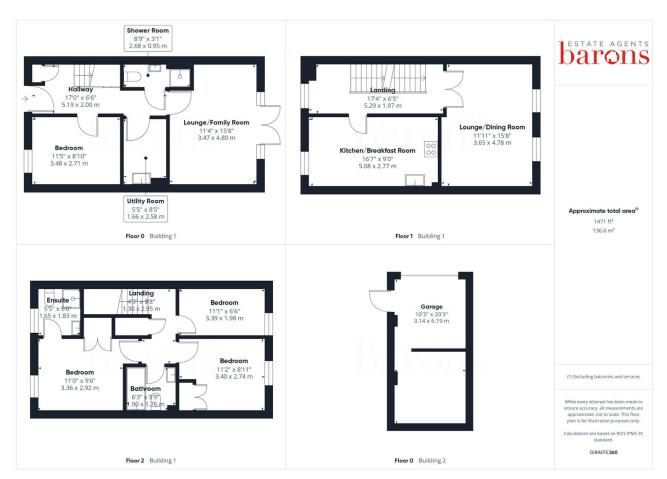

## £ 390000

4 Bed House - Mid Terrace, Wedderburn Avenue, Beggarwood, Basingstoke

Barons Estate Agents are pleased to present this spacious and versatile town house located in the popular Beggarwood area. On the ground floor, you'll find a generous lounge/family room with direct access to the rear garden, along with a welcoming entrance hall, utility room, shower room, and a ground floor bedroom. The first floor offers a bright and airy lounge/dining room and a well sized kitchen/breakfast room. Upstairs, the top floor features three bedrooms, including a master with ensuite, as well as a family bathroom. Outside, the property benefits from an enclosed rear garden, off road parking, and a garage. Additional features include gas central heating and double glazing throughout. An early viewing is highly recommended to fully appreciate the space and flexibility this home has to offer.

## ▲ KEY POINTS & FEATURES

- Town House
- Three Bathrooms/Shower Rooms
- Garage & Parking

- Four Bedrooms
- Kitchen/Breakfast Room
- Double Glazing & Gas Central Heating
- Two Reception Rooms
- Utility Room
- Enclosed Rear Garden