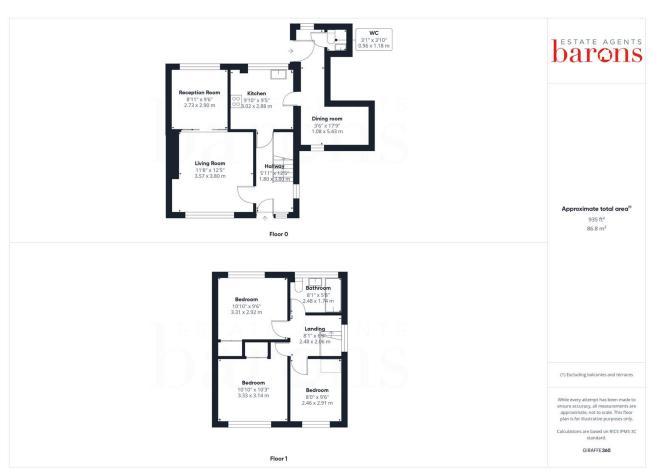

£ 299950

3 Bed House - Semi-Detached, Portsmouth Walk, Basingstoke

Barons Estate Agents are delighted to present to the market WITH NO ONWARD CHAIN this extended 3 bedrooms semi detached family home, situated in South Ham. Internally on the ground floor, the property features an entrance hall, living room, separate dining room, kitchen, an additional reception room as well as a WC. The first floor offer 3 well proportioned bedrooms and family bathroom.

# ▲ KEY POINTS & FEATURES

- NO ONWARD CHAIN
- 3 Bedrooms
- Family Bathroom & WC

- EXTENDED
- 3 Reception Rooms

- Semi Detached
- Kitchen