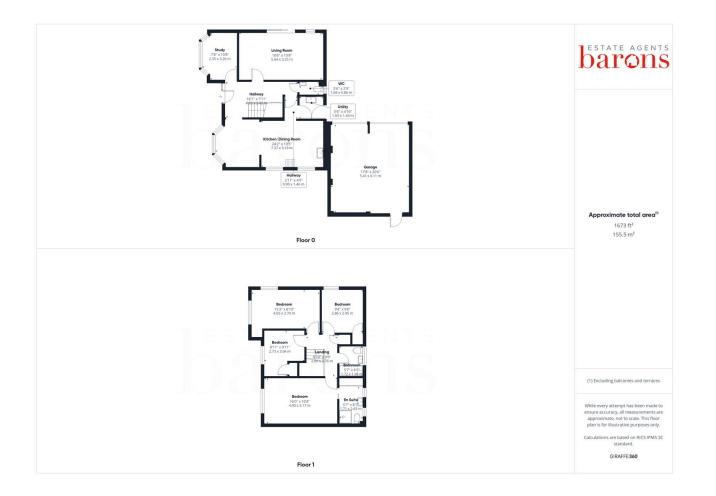

## **£** 695000 4 Bed House - Detached, Cowdery Heights, Old Basing, Basingstoke

t: 01256 840111

f: 01256 843177 4

e: sales@baronsestateagents.co.uk

w: https://www.baronsestateagents.co.uk

Barons Estate Agents are delighted to offer to the market WITH NO ONWARD CHAIN; this beautifully presented, bright and spacious family home in the ever-popular Old Basing. Downstairs accommodation comprises an entrance hall, lounge, a refitted kitchen, dining room, utility, a study and WC. Upstairs benefits from 4 well-proportioned bedrooms as well as family bathroom and en suite. Other benefits include a double garage, parking for a number of cars as well as a landscaped, private enclosed rear garden. With the additional benefits of gas central heating, double glazing and a sought after location. An early viewing is advised by the owners sole agent.

#### • KEY POINTS & FEATURES

- Rarely Available
- Refitted Kitchen
- Family Bathroom, En Suite & WC
- Detached
- Utility Room
- Double Garage

- 4 Bedrooms
- 3 Reception Rooms
- Sought After Location