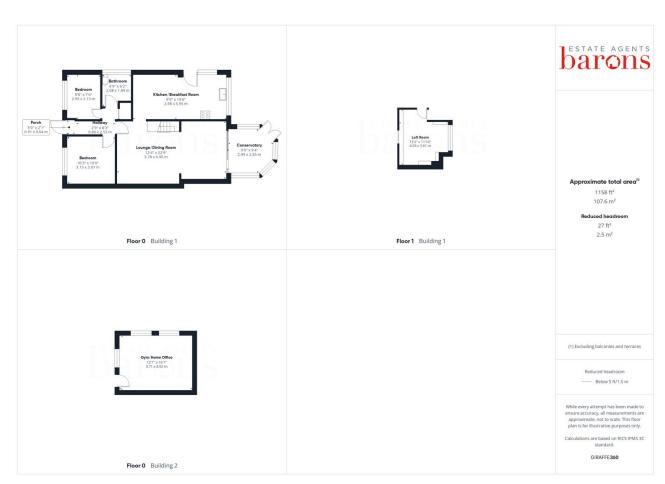

# £ 400000

2 Bed Bungalow - Semi Detached, Woodroffe Drive, Berg Estate, Basingstoke

Barons Estate Agents are delighted to present this extended two bedroom semi detached bungalow, situated on the ever popular Berg Estate. The property has been lovingly cared for by the current owner and is presented to the market with NO ONWARD CHAIN. The accommodation comprises of a porch, entrance hallway, two double bedrooms, a modern family bathroom, modern kitchen/breakfast room, a conservatory and open plan lounge/dining room with stairs that lead to the loft room and eaves storage. Externally, the property boasts ample driveway parking, a front garden, and a large rear garden with a sunny aspect and a spacious gym/home office with light and power. Additional benefits include gas central heating and double glazing. A viewing would be strongly advised by the vendor's sole agent.

### KEY POINTS & FEATURES

- Extended Semi Detached Bungalow
- Modern Family Bathroom
- Enclosed Rear Garden

- **▲** Two Double Bedrooms & Loft Room
- Kitchen/Breakfast Room
- Gym/Home Office

- Ample Driveway Parking
- **▲** Lounge/Dining Room & Conservatory
- NO ONWARD CHAIN