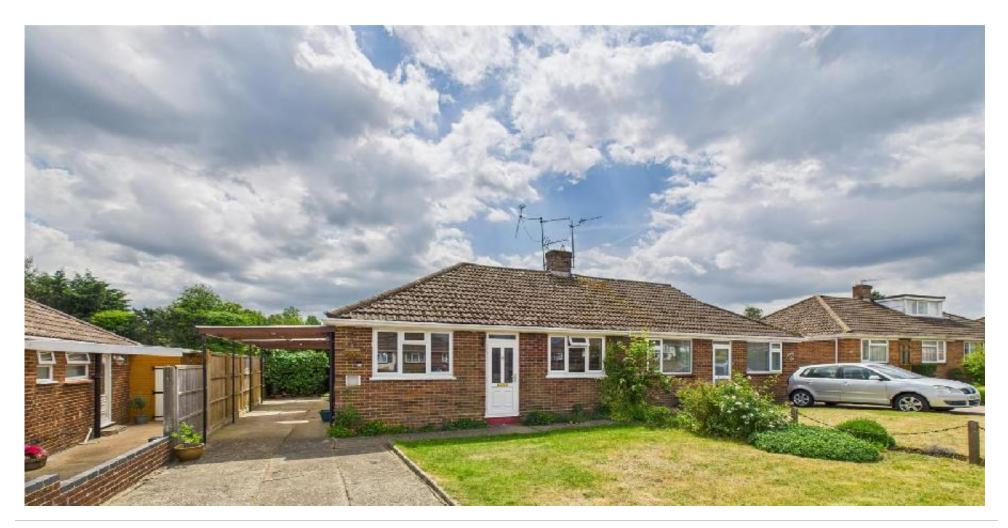

# £ 400000

2 Bed Bungalow - Semi Detached, Woodroffe Drive, Berg Estate, Basingstoke

Barons Estate Agents are delighted to present this extended two bedroom semi detached bungalow, situated on the ever popular Berg Estate. The property has been lovingly cared for by the current owner and is presented to the market with NO ONWARD CHAIN. The accommodation comprises of a porch, entrance hallway, two double bedrooms, a modern family bathroom, modern kitchen/breakfast room, a conservatory and open plan lounge/dining room with stairs that lead to the loft room and eaves storage. Externally, the property boasts ample driveway parking, a front garden, and a large rear garden with a sunny aspect and a spacious gym/home office with light and power. Additional benefits include gas central heating and double glazing. A viewing would be strongly advised by the vendor's sole agent.

### KEY POINTS & FEATURES

- Extended Semi Detached Bungalow
- Modern Family Bathroom
- Enclosed Rear Garden

- **▲** Two Double Bedrooms & Loft Room
- Kitchen/Breakfast Room
- Gym/Home Office

- Ample Driveway Parking
- **▲** Lounge/Dining Room & Conservatory
- NO ONWARD CHAIN