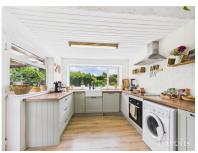

# £ 400000

2 Bed Bungalow - Semi Detached, Woodroffe Drive, Berg Estate, Basingstoke

Barons Estate Agents are delighted to present this extended two bedroom semi detached bungalow, situated on the ever popular Berg Estate. The property has been lovingly cared for by the current owner and is presented to the market with NO ONWARD CHAIN. The accommodation comprises of a porch, entrance hallway, two double bedrooms, a modern family bathroom, modern kitchen/breakfast room, a conservatory and open plan lounge/dining room with stairs that lead to the loft room and eaves storage. Externally, the property boasts ample driveway parking, a front garden, and a large rear garden with a sunny aspect and a spacious gym/home office with light and power. Additional benefits include gas central heating and double glazing. A viewing would be strongly advised by the vendor's sole agent.

### KEY POINTS & FEATURES

- Extended Semi Detached Bungalow
- Modern Family Bathroom
- Enclosed Rear Garden

- **▲** Two Double Bedrooms & Loft Room
- Kitchen/Breakfast Room
- Gym/Home Office

- Ample Driveway Parking
- **▲** Lounge/Dining Room & Conservatory
- NO ONWARD CHAIN