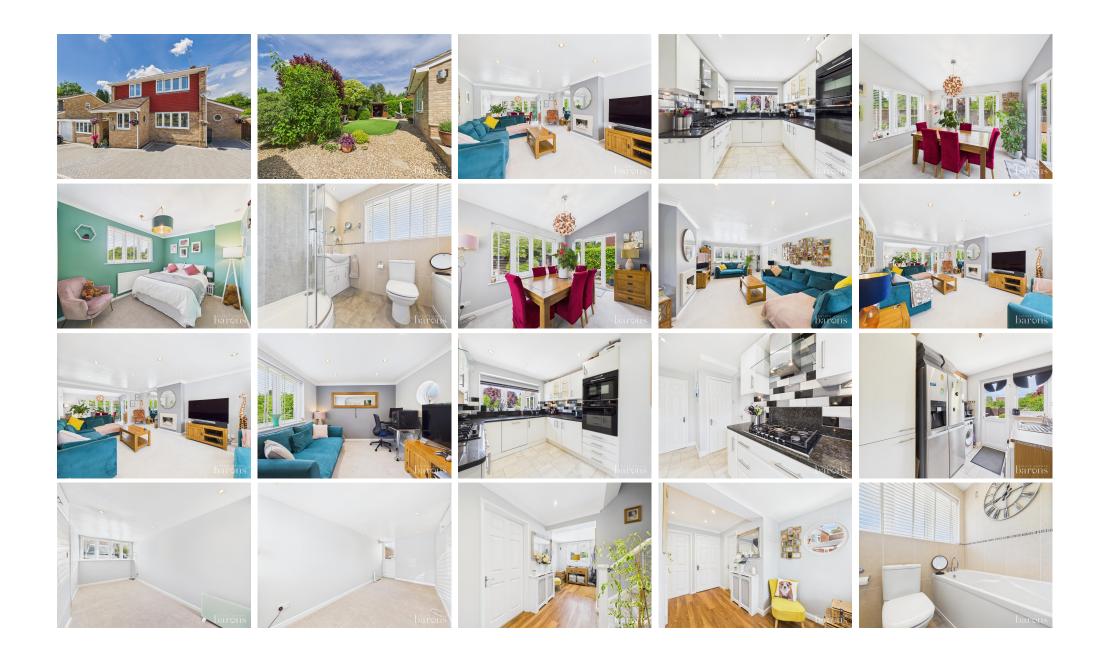

£ 525000

4 Bed House - Detached, Pendennis Close, Basingstoke

Barons Estate Agents are delighted to offer this beautifully extended and immaculately presented 3/4 bedroom detached family home, tucked away in a quiet cul de sac. The property has been lovingly cared for by the current owner, and is presented to the market in immaculate condition in our opinion. The ground floor features a welcoming porch, entrance hall, cloakroom, and a modern kitchen fitted with granite worktops, fully integrated Bosch appliances including new ovens, a boiling and filter water tap, and a water softener. Additional accommodation includes a utility room, a versatile bedroom 4/family room, a spacious extended lounge/dining area, and a separate study, ideal for home working. Upstairs, the property offers three bedrooms and a contemporary four piece family bathroom, which now includes a newly installed Aqualisa shower. Externally, the home is just as impressive. To the front, a newly installed driveway provides off road parking for up to five vehicles. The rear garden is low maintenance, enjoys a sunny aspect, and is enhanced by ambient garden lighting/up lighting. The summer house is equipped with light, power, and heating, offering a perfect space for relaxation or use as a garden office. Further benefits include gas central heating, double glazing throughout, and NO ONWARD CHAIN. An early viewing would be strongly advised by the vendor's sole agent.

## **▲** KEY POINTS & FEATURES

- Extended Detached Family Home
- Ample Driveway Parking
- Study

- Three/Four Bedrooms
- Kitchen & Utility Room
- Four Piece Family Bathroom & Cloakroom

- Enclosed Garden with Summer House
- Open Plan Lounge/Dining Room
- NO ONWARD CHAIN