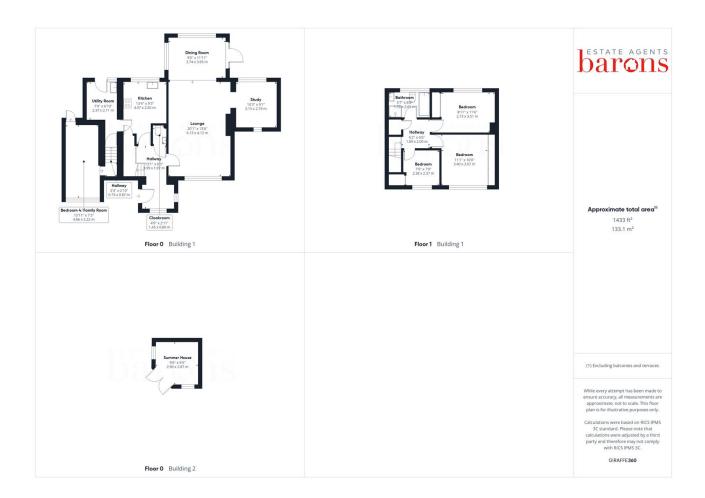

£ 525000

4 Bed House - Detached, Pendennis Close, Basingstoke

Barons Estate Agents are delighted to offer this beautifully extended and immaculately presented 3/4 bedroom detached family home, tucked away in a quiet cul de sac. The property has been lovingly cared for by the current owner, and is presented to the market in immaculate condition in our opinion. The ground floor features a welcoming porch, entrance hall, cloakroom, and a modern kitchen fitted with granite worktops, fully integrated Bosch appliances including new ovens, a boiling and filter water tap, and a water softener. Additional accommodation includes a utility room, a versatile bedroom 4/family room, a spacious extended lounge/dining area, and a separate study, ideal for home working. Upstairs, the property offers three bedrooms and a contemporary four piece family bathroom, which now includes a newly installed Aqualisa shower. Externally, the home is just as impressive. To the front, a newly installed driveway provides off road parking for up to five vehicles. The rear garden is low maintenance, enjoys a sunny aspect, and is enhanced by ambient garden lighting/up lighting. The summer house is equipped with light, power, and heating, offering a perfect space for relaxation or use as a garden office. Further benefits include gas central heating, double glazing throughout, and NO ONWARD CHAIN. An early viewing would be strongly advised by the vendor's sole agent.

## **▲** KEY POINTS & FEATURES

- Extended Detached Family Home
- Ample Driveway Parking
- Study

- Three/Four Bedrooms
- Kitchen & Utility Room
- Four Piece Family Bathroom & Cloakroom

- Enclosed Garden with Summer House
- Open Plan Lounge/Dining Room
- NO ONWARD CHAIN