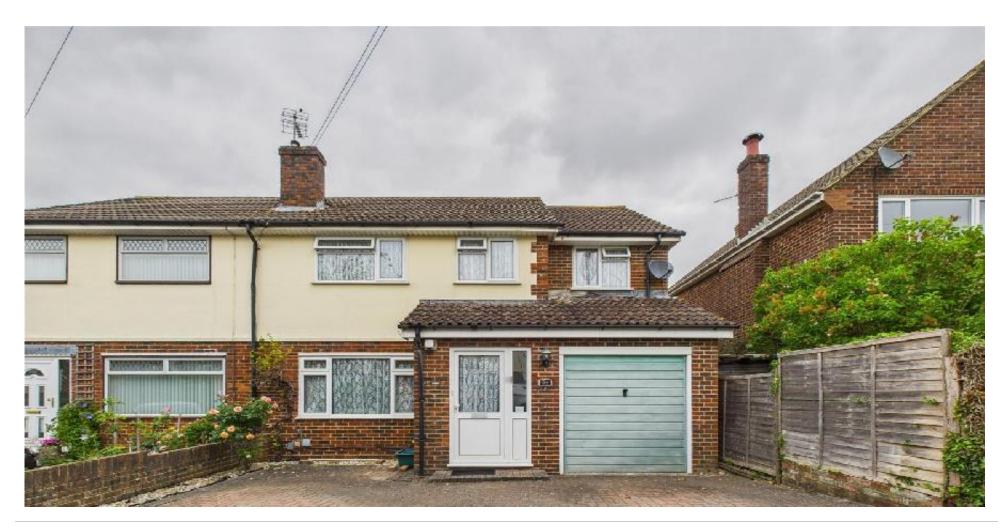

£ 450000

4 Bed House - Semi-Detached, Sheppard Road, Basingstoke

Barons Estate Agents are delighted to present to the market, this EXTENDED, semi detached family home situated in Harrow Way. The ground floor accommodation compromises; a porch, entrance hall, a 21ft lounge, separate dining room, kitchen, utility and WC. The first floor offers, 4 well proportioned bedrooms, en suite and family bathroom. Further benefits include: Driveway parking for a number of cars, garage and private enclosed rear garden. Early viewings are recommended by the owners sole agent.

## ▲ KEY POINTS & FEATURES

- Semi Detached
- Dining Room
- Driveway Parking & Garage

- 4 Bedrooms
- Kitchen
- Sought After Location

- 21 ft Living Room
- Family Bathroom, En Suite and WC
- Close to Amenities