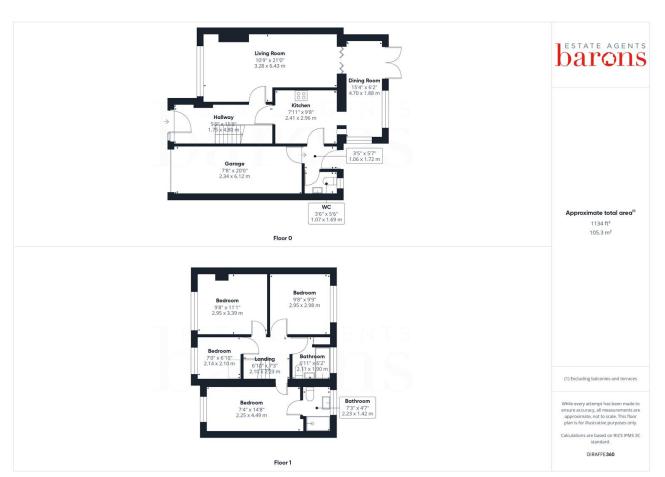

£ 450000

4 Bed House - Semi-Detached, Sheppard Road, Basingstoke

Barons Estate Agents are delighted to present to the market, this EXTENDED, semi detached family home situated in Harrow Way. The ground floor accommodation compromises; a porch, entrance hall, a 21ft lounge, separate dining room, kitchen, utility and WC. The first floor offers, 4 well proportioned bedrooms, en suite and family bathroom. Further benefits include: Driveway parking for a number of cars, garage and private enclosed rear garden. Early viewings are recommended by the owners sole agent.

## ▲ KEY POINTS & FEATURES

- Semi Detached
- Dining Room
- Driveway Parking & Garage

- 4 Bedrooms
- Kitchen
- Sought After Location

- 21 ft Living Room
- Family Bathroom, En Suite and WC
- Close to Amenities