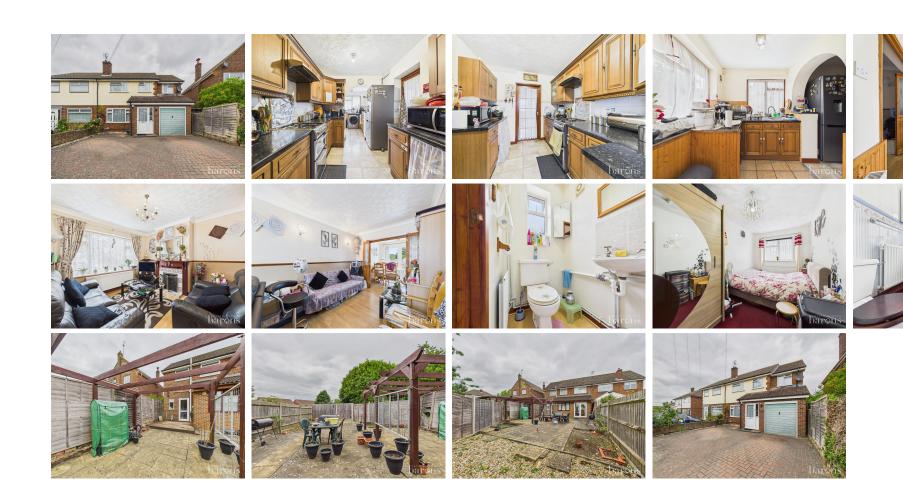

£ 450000

4 Bed House - Semi-Detached, Sheppard Road, Basingstoke

Barons Estate Agents are delighted to present to the market, this EXTENDED, semi detached family home situated in Harrow Way. The ground floor accommodation compromises; a porch, entrance hall, a 21ft lounge, separate dining room, kitchen, utility and WC. The first floor offers, 4 well proportioned bedrooms, en suite and family bathroom. Further benefits include: Driveway parking for a number of cars, garage and private enclosed rear garden. Early viewings are recommended by the owners sole agent.

## ▲ KEY POINTS & FEATURES

- Semi Detached
- Dining Room
- Driveway Parking & Garage

- 4 Bedrooms
- Kitchen
- Sought After Location

- 21 ft Living Room
- Family Bathroom, En Suite and WC
- Close to Amenities