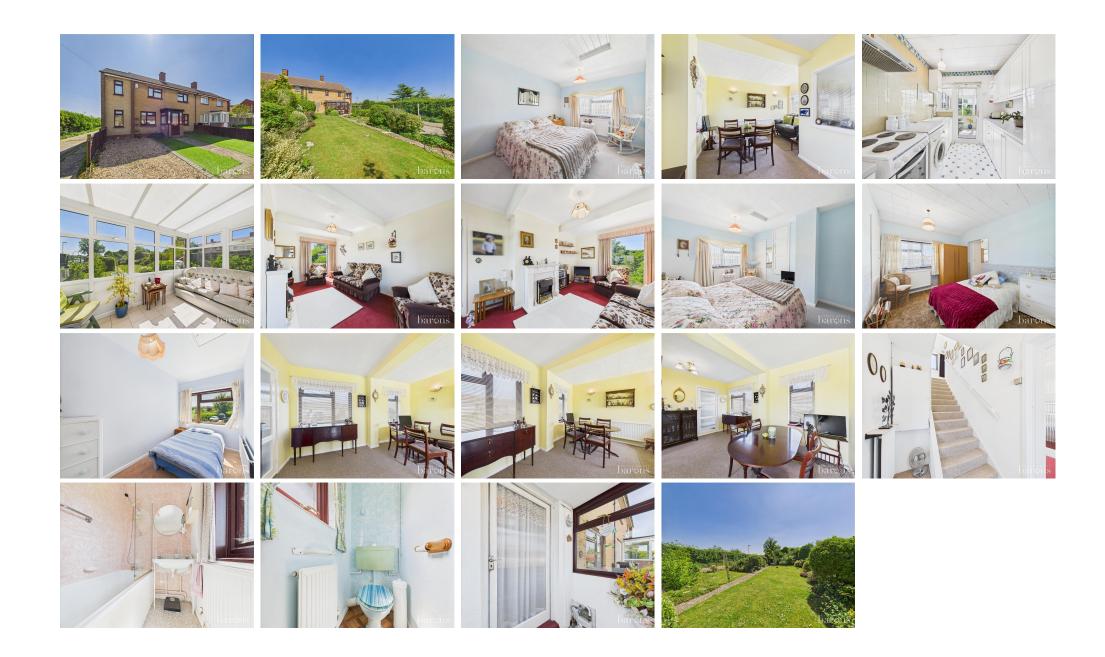

# £ 280000

3 Bed House - Semi-Detached, Elizabeth Road, South Ham, Basingstoke

Barons Estate Agents are pleased to offer this extended 2/3 bedroom semi detached family home, available with no onward chain. The ground floor accommodation includes a porch, entrance hall, a bright dual aspect lounge, an extended dining room, kitchen, conservatory, and a spacious storage cupboard. On the first floor, you'll find a family bathroom, a separate WC, and three bedrooms—with bedroom 3 forming part of the double storey extension and accessed via bedroom 2. Outside, the property benefits from a front garden, driveway parking, and a generously sized rear garden enjoying a sunny aspect. Additional features include gas central heating and double glazing throughout. An early viewing is highly recommended via the vendor's sole agent.

### ▲ KEY POINTS & FEATURES

- Extended 2/3 bedroom semi-detached
  Offered with no onward chain family home

- ♠ First floor features a bathroom, separate ♠ Bedroom 3 is part of the double-storey WC, and three bedrooms
- Driveway parking and front garden
- extension and accessed via Bedroom 2
- Spacious rear garden with a sunny aspect

- Ground floor includes porch, entrance hall, dual-aspect lounge, extended dining room, kitchen, conservatory, and large storage cupboard
- Gas central heating and double glazing throughout
- Early viewing strongly recommended