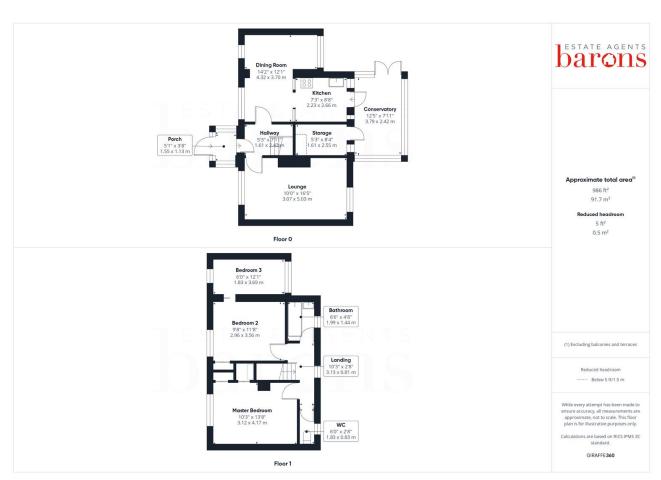

# £ 280000

3 Bed House - Semi-Detached, Elizabeth Road, South Ham, Basingstoke

Barons Estate Agents are pleased to offer this extended 2/3 bedroom semi detached family home, available with no onward chain. The ground floor accommodation includes a porch, entrance hall, a bright dual aspect lounge, an extended dining room, kitchen, conservatory, and a spacious storage cupboard. On the first floor, you'll find a family bathroom, a separate WC, and three bedrooms—with bedroom 3 forming part of the double storey extension and accessed via bedroom 2. Outside, the property benefits from a front garden, driveway parking, and a generously sized rear garden enjoying a sunny aspect. Additional features include gas central heating and double glazing throughout. An early viewing is highly recommended via the vendor's sole agent.

### ▲ KEY POINTS & FEATURES

- Extended 2/3 bedroom semi-detached
  Offered with no onward chain family home

- ♠ First floor features a bathroom, separate ♠ Bedroom 3 is part of the double-storey WC, and three bedrooms
- Driveway parking and front garden
- extension and accessed via Bedroom 2
- Spacious rear garden with a sunny aspect

- Ground floor includes porch, entrance hall, dual-aspect lounge, extended dining room, kitchen, conservatory, and large storage cupboard
- Gas central heating and double glazing throughout
- Early viewing strongly recommended