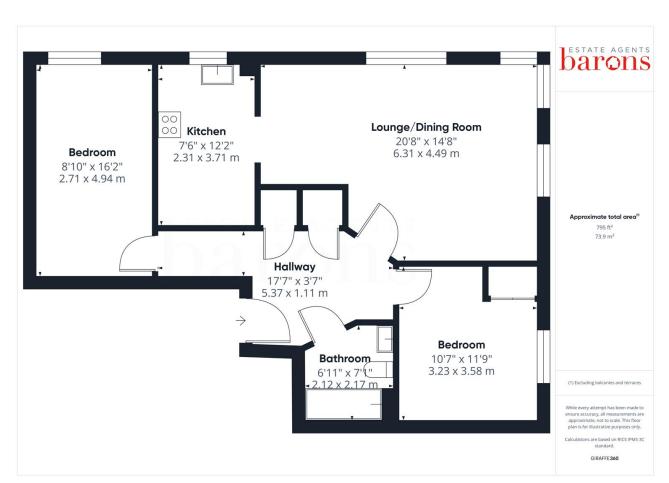

# £ 230000

2 Bed Apartment, Rossetti Close, Popley, Basingstoke

Barons Estate Agents are delighted to present this spacious, two bedroom 2nd floor apartment, situated in a cul de sac location. The property has been lovingly cared for by the current owner and is presented to the market in immaculate condition in our opinion. Internally, the property benefits from a spacious hallway, two double bedrooms, a family bathroom, a spacious, dual aspect lounge/dining room and a kitchen. Additional benefits include gas central heating, double glazing throughout, a secure entry system for the block, a lift, a bike shed and ample communal parking. An early viewing would be strongly advised by the vendors sole agent.

## ▲ KEY POINTS & FEATURES

- 2nd Floor Apartment
- Lounge/Dining Room
- Bike Shed & Communal Parking
- Two Double Bedrooms
- Kitchen
- Gas Central Heating & Double Glazing
- Family Bathroom
- Secure Entry System & Lift
- Viewing Advised