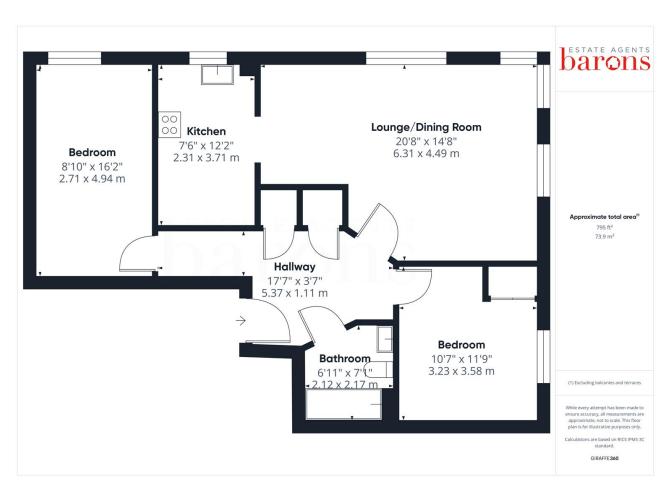

# \*\*\* 40% SHARED OWNERSHIP PURCHASE \*\*\*

Barons Estate Agents are delighted to present this spacious, two bedroom 2nd floor apartment, situated in a cul de sac location. The property has been lovingly cared for by the current owner and is presented to the market in immaculate condition in our opinion. Internally, the property benefits from a spacious hallway, two double bedrooms, a family bathroom, a spacious, dual aspect lounge/dining room and a kitchen. Additional benefits include gas central heating, double glazing throughout, a secure entry system for the block, a lift, a bike shed and ample communal parking. An early viewing would be strongly advised by the vendors sole agent.

#### KEY POINTS & FEATURES

- \*\*\* 40% SHARED OWNERSHIP PURCHASE \*\*\*
- Family Bathroom
- Secure Entry System & Lift

- 2nd Floor Apartment
- Lounge/Dining Room
- Bike Shed & Communal Parking

- Two Double Bedrooms
- Kitchen
- Gas Central Heating & Double Glazing