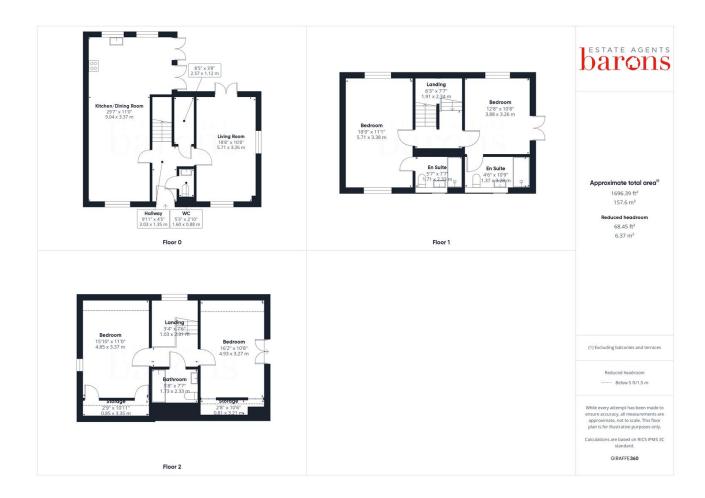

£ 535000

4 Bed House - Detached, Furzelea Way, Basingstoke

Barons Estate Agents are delighted to offer to the market this beautifully presented, 4 bedroom detached, family home. The ground floor offers a larger than average, open plan kitchen/dining room with built in appliances, dual aspect living room, utility cupboard and wc. The first floor offers 2 double bedrooms and 2 en suites. The second floor offers 2 further double bedrooms and family bathroom. The property also boasts a private enclosed, landscaped rear garden as well as driveway parking for at least 3 cars. Further benefits include; double glazing, gas central heating, a sought after location and around 4.5 years remaining on the NHBC. An early viewing is highly recommended by the owners sole agent.

## ▲ KEY POINTS & FEATURES

- Rarely Available
- Living Room
- Driveway Parking For 3 Cars

- 4 Bedroom Detached
- ▶ WC, Family bathroom & 2 En Suite's
- Close to Amenities

- Kitchen/Dining Room
- Private Encloser Rear Garden
- Sought After Location