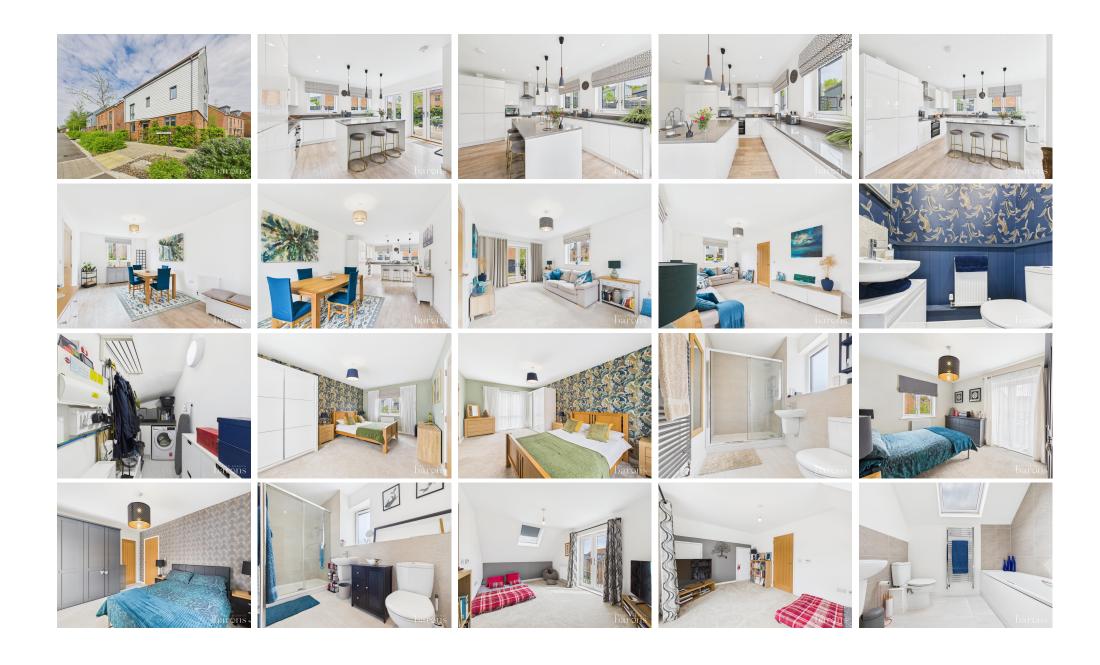

£ 535000

4 Bed House - Detached, Furzelea Way, Basingstoke

Barons Estate Agents are delighted to offer to the market this beautifully presented, 4 bedroom detached, family home. The ground floor offers a larger than average, open plan kitchen/dining room with built in appliances, dual aspect living room, utility cupboard and wc. The first floor offers 2 double bedrooms and 2 en suites. The second floor offers 2 further double bedrooms and family bathroom. The property also boasts a private enclosed, landscaped rear garden as well as driveway parking for at least 3 cars. Further benefits include; double glazing, gas central heating, a sought after location and around 4.5 years remaining on the NHBC. An early viewing is highly recommended by the owners sole agent.

## ▲ KEY POINTS & FEATURES

- Rarely Available
- Living Room
- Driveway Parking For 3 Cars

- 4 Bedroom Detached
- ▶ WC, Family bathroom & 2 En Suite's
- Close to Amenities

- Kitchen/Dining Room
- Private Encloser Rear Garden
- Sought After Location