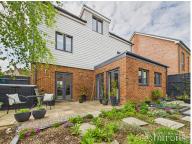

£ 535000

4 Bed House - Detached, Furzelea Way, Basingstoke

Barons Estate Agents are delighted to offer to the market this beautifully presented, 4 bedroom detached, family home. The ground floor offers a larger than average, open plan kitchen/dining room with built in appliances, dual aspect living room, utility cupboard and wc. The first floor offers 2 double bedrooms and 2 en suites. The second floor offers 2 further double bedrooms and family bathroom. The property also boasts a private enclosed, landscaped rear garden as well as driveway parking for at least 3 cars. Further benefits include; double glazing, gas central heating, a sought after location and around 4.5 years remaining on the NHBC. An early viewing is highly recommended by the owners sole agent.

## ▲ KEY POINTS & FEATURES

- Rarely Available
- Living Room
- Driveway Parking For 3 Cars

- 4 Bedroom Detached
- ▶ WC, Family bathroom & 2 En Suite's
- Close to Amenities

- Kitchen/Dining Room
- Private Encloser Rear Garden
- Sought After Location