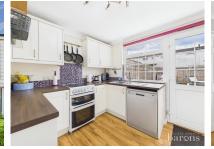

# **£** 300000 4 Bed House - Mid Terrace, Mourne Close, Buckskin, Basingstoke

t: 01256 840111

f: 01256 843177 4

e: sales@baronsestateagents.co.uk

w: https://www.baronsestateagents.co.uk

Barons Estate Agents are delighted to present this four bedroom, mid terrace family home, situated in a cul de sac location. The property has been lovingly cared for by the current owner, and is presented to the market with NO ONWARD CHAIN. The ground floor accommodation comprises of an entrance hall, cloakroom/utility room, dining room, lounge and kitchen. Upstairs there are four bedrooms, and a modern family bathroom. Externally, the property boasts an enclosed rear garden with a sunny aspect, a garage which has been half converted to a home office with light and power, and ample communal parking. Additional benefits include gas central heating and double glazing. An early viewing would be strongly advised by the vendor's sole agent.

### • KEY POINTS & FEATURES

- Mid Terrace Family Home
- Two Reception Rooms

- Four Bedrooms
- Kitchen
- Garage (Half Converted To Home Office) Gas Central Heating & Double Glazing
- Modern Family Bathroom & Cloakroom/Utility Room
- Enclosed Rear Garden
- NO ONWARD CHAIN