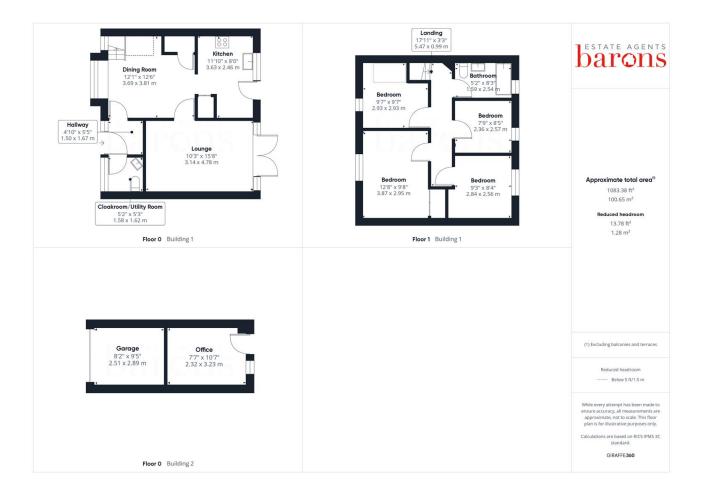

# **£** 300000 4 Bed House - Mid Terrace, Mourne Close, Buckskin, Basingstoke

t: 01256 840111

f: 01256 843177 4

e: sales@baronsestateagents.co.uk

w: https://www.baronsestateagents.co.uk

Barons Estate Agents are delighted to present this four bedroom, mid terrace family home, situated in a cul de sac location. The property has been lovingly cared for by the current owner, and is presented to the market with NO ONWARD CHAIN. The ground floor accommodation comprises of an entrance hall, cloakroom/utility room, dining room, lounge and kitchen. Upstairs there are four bedrooms, and a modern family bathroom. Externally, the property boasts an enclosed rear garden with a sunny aspect, a garage which has been half converted to a home office with light and power, and ample communal parking. Additional benefits include gas central heating and double glazing. An early viewing would be strongly advised by the vendor's sole agent.

### • KEY POINTS & FEATURES

- Mid Terrace Family Home
- Two Reception Rooms

- Four Bedrooms
- Kitchen
- Garage (Half Converted To Home Office) Gas Central Heating & Double Glazing
- Modern Family Bathroom & Cloakroom/Utility Room
- Enclosed Rear Garden
- NO ONWARD CHAIN