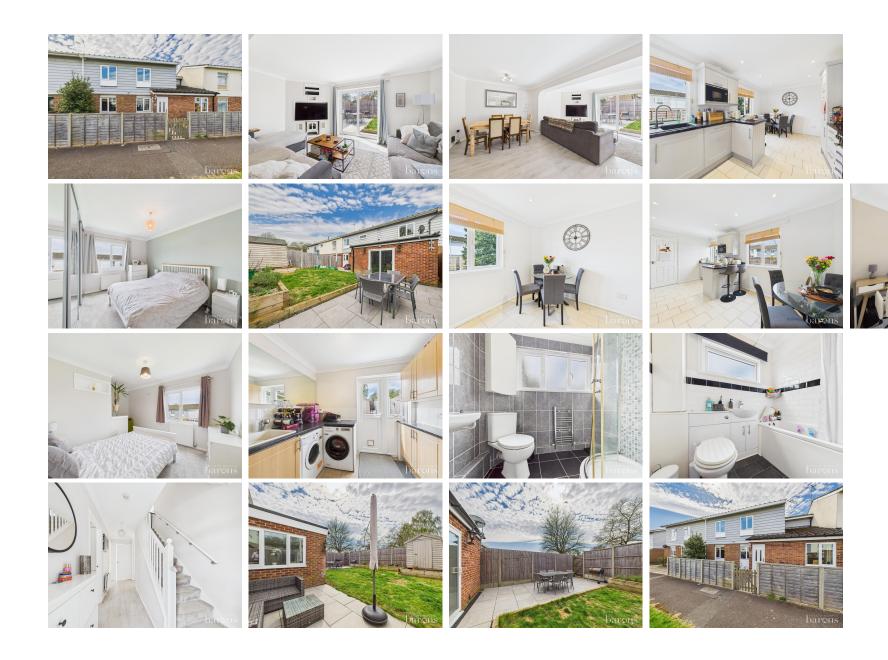

£ 340000

5 Bed House - Mid Terrace, Warwick Road, Winklebury, Basingstoke

Barons Estate Agents are delighted to present this extended four/five bedroom property, situated on Warwick Road. The property has been lovingly cared for by the current owner and is presented to the market in immaculate condition in our opinion. The ground floor accommodation comprises of a porch, entrance hallway, bedroom 5/family room, a modern kitchen/breakfast room, utility room, shower room and an extended lounge/dining room. Upstairs, there are four bedrooms, a modern family bathroom and a large airing cupboard. Externally, the property boasts both front and rear gardens, and ample communal parking. Additional benefits include gas central heating and double glazing throughout. A viewing would be strongly advised by the vendor's sole agent.

## ▲ KEY POINTS & FEATURES

- Extended Family Home
- Modern Kitchen/Breakfast Room
- Porch & Utility

- Four/Five Bedrooms
- Open Plan Lounge/Dining Room
- Front & Rear Gardens

- Family Bathroom & Shower Room
- Bedroom Five/Family Room
- Viewing Advised