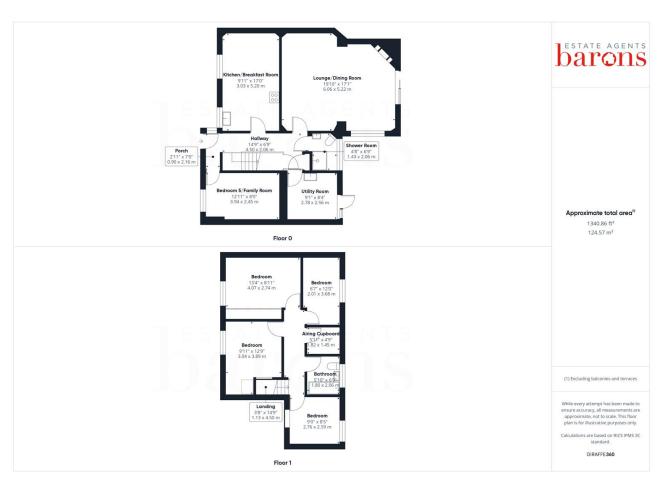

£ 340000

5 Bed House - Mid Terrace, Warwick Road, Winklebury, Basingstoke

Barons Estate Agents are delighted to present this extended four/five bedroom property, situated on Warwick Road. The property has been lovingly cared for by the current owner and is presented to the market in immaculate condition in our opinion. The ground floor accommodation comprises of a porch, entrance hallway, bedroom 5/family room, a modern kitchen/breakfast room, utility room, shower room and an extended lounge/dining room. Upstairs, there are four bedrooms, a modern family bathroom and a large airing cupboard. Externally, the property boasts both front and rear gardens, and ample communal parking. Additional benefits include gas central heating and double glazing throughout. A viewing would be strongly advised by the vendor's sole agent.

## ▲ KEY POINTS & FEATURES

- Extended Family Home
- Modern Kitchen/Breakfast Room
- Porch & Utility

- Four/Five Bedrooms
- Open Plan Lounge/Dining Room
- Front & Rear Gardens

- Family Bathroom & Shower Room
- Bedroom Five/Family Room
- Viewing Advised