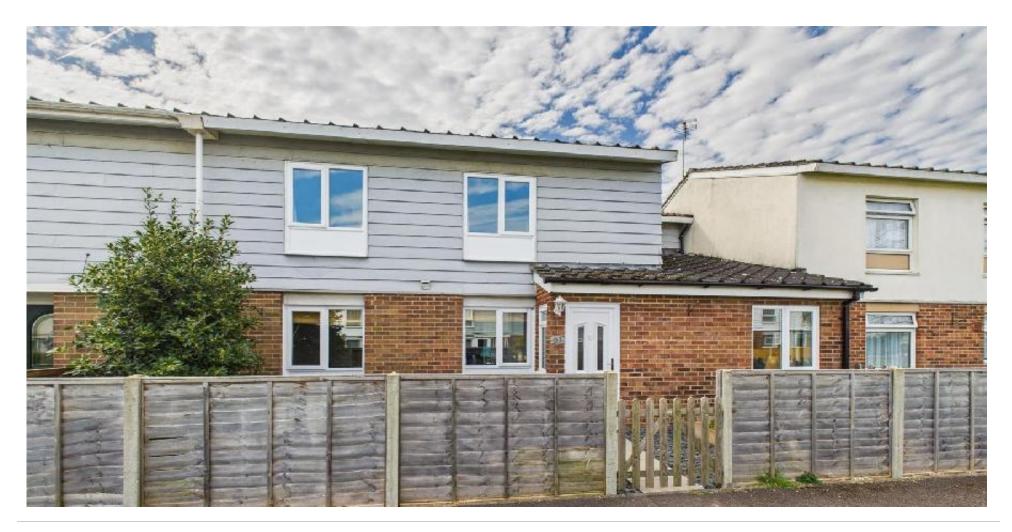

£ 340000

5 Bed House - Mid Terrace, Warwick Road, Winklebury, Basingstoke

Barons Estate Agents are delighted to present this extended four/five bedroom property, situated on Warwick Road. The property has been lovingly cared for by the current owner and is presented to the market in immaculate condition in our opinion. The ground floor accommodation comprises of a porch, entrance hallway, bedroom 5/family room, a modern kitchen/breakfast room, utility room, shower room and an extended lounge/dining room. Upstairs, there are four bedrooms, a modern family bathroom and a large airing cupboard. Externally, the property boasts both front and rear gardens, and ample communal parking. Additional benefits include gas central heating and double glazing throughout. A viewing would be strongly advised by the vendor's sole agent.

## ▲ KEY POINTS & FEATURES

- Extended Family Home
- Modern Kitchen/Breakfast Room
- Porch & Utility

- Four/Five Bedrooms
- Open Plan Lounge/Dining Room
- Front & Rear Gardens

- Family Bathroom & Shower Room
- Bedroom Five/Family Room
- Viewing Advised