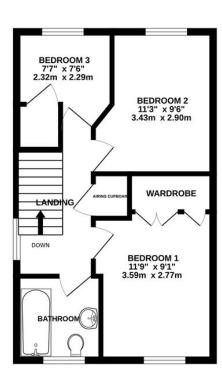

## ▲ KEY POINTS & FEATURES

- 3 Bedrooms
- Lounge
- Kitchen

- Bathroom
- Dining Room
- Garden

- Entrance Hall
- Heated Conservatory
- Garage

GROUND FLOOR 524 sq.ft. (48.7 sq.m.) approx. 1ST FLOOR 406 sq.ft. (37.7 sq.m.) approx.

TOTAL FLOOR AREA: 930 sq.ft. (86.4 sq.m.) approx.

Measurements are approximate. Not to scale. Illustrative purposes only
Made with Metropix ©2025