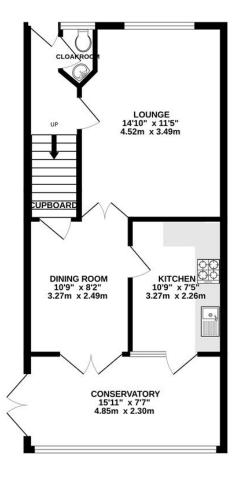

## ▲ KEY POINTS & FEATURES

- 3 Bedrooms
- Lounge
- Kitchen

- Bathroom
- Dining Room
- Garden

- Entrance Hall
- Heated Conservatory
- Garage

GROUND FLOOR 524 sq.ft. (48.7 sq.m.) approx. 1ST FLOOR 406 sq.ft. (37.7 sq.m.) approx.

TOTAL FLOOR AREA: 930 sq.ft. (86.4 sq.m.) approx.

Measurements are approximate. Not to scale. Illustrative purposes only
Made with Metropix ©2025