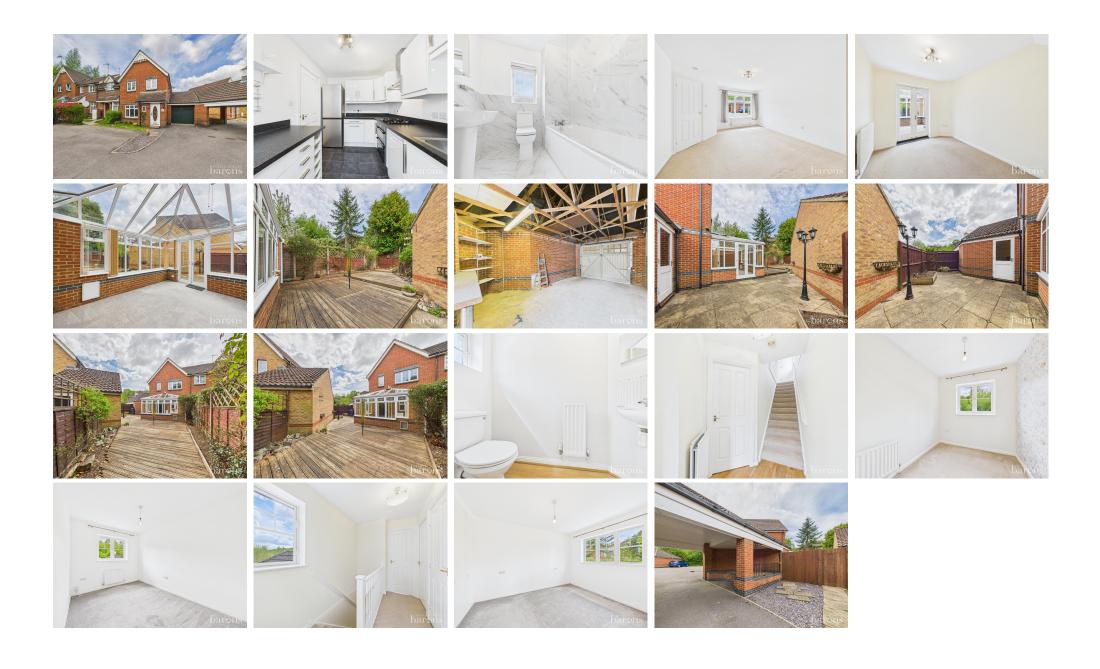

£ 390000

3 Bed House - End Terrace, Julius Close, Basingstoke

Barons Estate Agents are pleased to bring to the market this end of terrace family home. Set in a court yard setting, this fine home offers to the first floor 3 bedrooms and a modern bathroom. The ground floor boasts an entrance hall, cloakroom, lounge, dining room, kitchen and full width heated conservatory. To the front of the property there is parking to the front of the garage along with allocated parking. The garage is larger than average with a courtesy door to the rear giving access to the rear garden. The rear garden offers a great deal of seclusion with a sunny aspect and benefits from a patio area as well as decking and flower boarders. There is a side gate leading to a further area of side garden.

## ▲ KEY POINTS & FEATURES

- 3 Bedrooms
- Lounge
- Kitchen

- Bathroom
- Dining Room
- Garden

- Entrance Hall
- Heated Conservatory
- Garage

GROUND FLOOR 524 sq.ft. (48.7 sq.m.) approx. 1ST FLOOR 406 sq.ft. (37.7 sq.m.) approx.