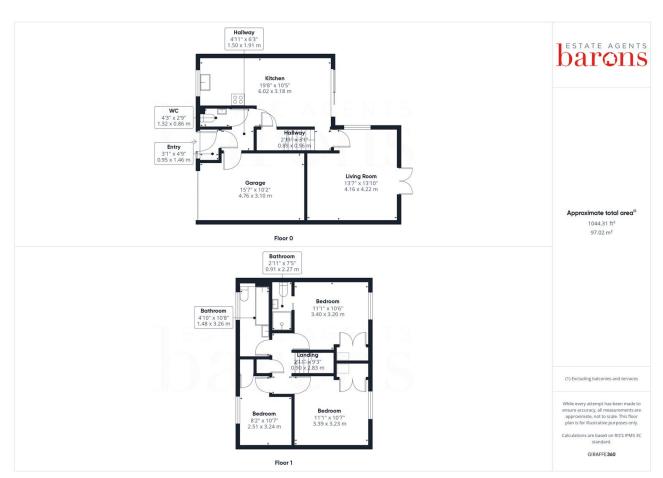

£ 340000

3 Bed House - End Terrace, Abbey Road, Popley, Basingstoke

Barons Estate Agents are delighted to present this three bedroom, end of terrace property on Abbey Road. The property has been recently renovated throughout by the current owner, and is presented to the market in immaculate condition in our opinion. The ground floor accommodation comprises of a porch, entrance hallway, access to the integral garage, cloakroom, kitchen, dining room and lounge. Upstairs, there are three double bedrooms, a family bathroom and an ensuite off the master bedroom. Externally, the property boasts driveway parking, and an enclosed rear garden. Additional benefits include heating, double glazing, solar panels and NO ONWARD CHAIN. An early viewing of this ideal family home or investment opportunity would be strongly advised by the vendor's sole agent.

## **▲** KEY POINTS & FEATURES

- **▲** Three Bedroom Family Home
- Kitchen
- Garage & Driveway Parking

- End of Terrace
- Two Reception Rooms
- Enclosed Rear Garden

- Recently Renovated
- Family Bathroom & Ensuite
- NO ONWARD CHAIN