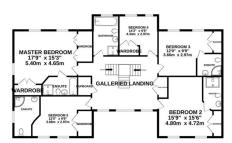

£ 1950000

5 Bed House - Detached, Herriard Green, Herriard, Basingstoke

Barons Estate Agents are delighted to bring to the market this Manorial style family home brimming with style and elegance on small development of 3 properties known as Priory Meadow. The extensive accommodation begins on the first floor boasting a stunning galleried landing, 5 bedrooms and 5 bathrooms, 4 of which are en suite. The ground floor is approached from twin doors opening to a grand hall servicing all rooms and a magnificent sweeping central stair case. There is a magnificent triple aspect drawing room, dining room, study, kitchen/breakfast room, family room, utility room and 2 cloakrooms. Outside there are electric gates opening to the driveway leading to the house, triple garage and ample parking. There are formal gardens to all sides with views over the village cricket ground and pavilion and access to a paddock with stable and field/shelter.

## ▲ KEY POINTS & FEATURES

- 5 Bedrooms
- Utility Room
- Triple Garage

- 5 Bathrooms
- 2 Cloakrooms
- Paddock

- 5 Reception Rooms
- Gardens
- Stable

TOTAL FLOOR AREA: 3595 sq.ft. (334.0 sq.m.) approx.
Measurements are approximate. Not to scale. Illustrative purposes only
Made with Metropix ©2025