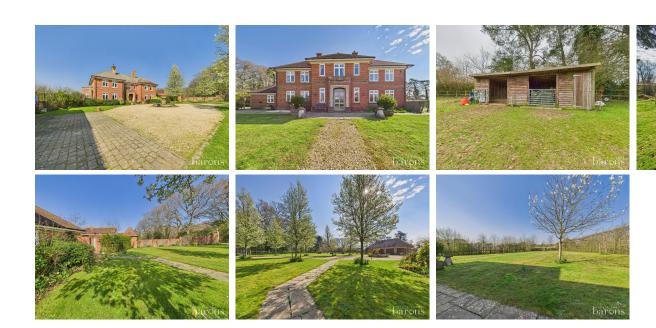

£ 1950000

5 Bed House - Detached, Herriard Green, Herriard, Basingstoke

Barons Estate Agents are delighted to bring to the market this Manorial style family home brimming with style and elegance on small development of 3 properties known as Priory Meadow. The extensive accommodation begins on the first floor boasting a stunning galleried landing, 5 bedrooms and 5 bathrooms, 4 of which are en suite. The ground floor is approached from twin doors opening to a grand hall servicing all rooms and a magnificent sweeping central stair case. There is a magnificent triple aspect drawing room, dining room, study, kitchen/breakfast room, family room, utility room and 2 cloakrooms. Outside there are electric gates opening to the driveway leading to the house, triple garage and ample parking. There are formal gardens to all sides with views over the village cricket ground and pavilion and access to a paddock with stable and field/shelter.

## ▲ KEY POINTS & FEATURES

- 5 Bedrooms
- Utility Room
- Triple Garage

- 5 Bathrooms
- 2 Cloakrooms
- Paddock

- 5 Reception Rooms
- Gardens
- Stable

TOTAL FLOOR AREA: 3595 sq.ft. (334.0 sq.m.) approx.
Measurements are approximate. Not to scale. Illustrative purposes only
Made with Metropix ©2025