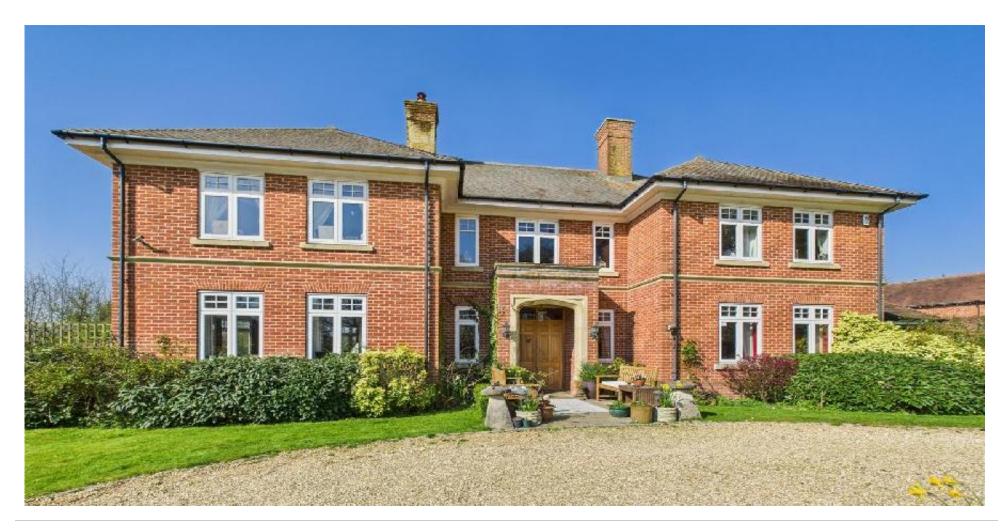

£ 1950000

5 Bed House - Detached, Herriard Green, Herriard, Basingstoke

Barons Estate Agents are delighted to bring to the market this Manorial style family home brimming with style and elegance on small development of 3 properties known as Priory Meadow. The extensive accommodation begins on the first floor boasting a stunning galleried landing, 5 bedrooms and 5 bathrooms, 4 of which are en suite. The ground floor is approached from twin doors opening to a grand hall servicing all rooms and a magnificent sweeping central stair case. There is a magnificent triple aspect drawing room, dining room, study, kitchen/breakfast room, family room, utility room and 2 cloakrooms. Outside there are electric gates opening to the driveway leading to the house, triple garage and ample parking. There are formal gardens to all sides with views over the village cricket ground and pavilion and access to a paddock with stable and field/shelter.