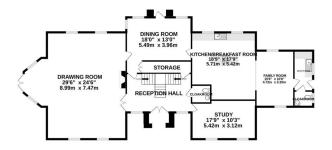

£ 1950000

5 Bed House - Detached, Herriard Green, Herriard, Basingstoke

Barons Estate Agents are delighted to bring to the market this Manorial style family home brimming with style and elegance on small development of 3 properties known as Priory Meadow. The extensive accommodation begins on the first floor boasting a stunning galleried landing, 5 bedrooms and 5 bathrooms, 4 of which are en suite. The ground floor is approached from twin doors opening to a grand hall servicing all rooms and a magnificent sweeping central stair case. There is a magnificent triple aspect drawing room, dining room, study, kitchen/breakfast room, family room, utility room and 2 cloakrooms. Outside there are electric gates opening to the driveway leading to the house, triple garage and ample parking. There are formal gardens to all sides with views over the village cricket ground and pavilion and access to a paddock with stable and field/shelter.

## ▲ KEY POINTS & FEATURES

- 5 Bedrooms
- Utility Room
- Triple Garage

- 5 Bathrooms
- 2 Cloakrooms
- Paddock

- 5 Reception Rooms
- Gardens
- Stable

TOTAL FLOOR AREA: 3595 sq.ft. (334.0 sq.m.) approx.
Measurements are approximate. Not to scale. Illustrative purposes only
Made with Metropix ©2025