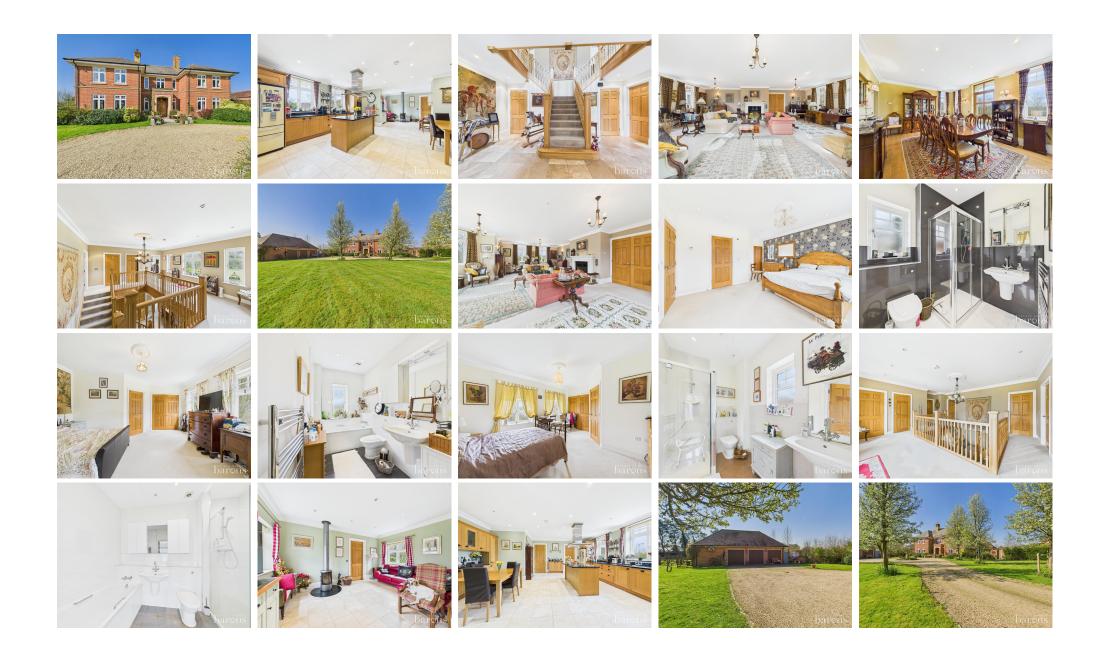

£ 1950000

5 Bed House - Detached, Herriard Green, Herriard, Basingstoke

Barons Estate Agents are delighted to bring to the market this Manorial style family home brimming with style and elegance on small development of 3 properties known as Priory Meadow. The extensive accommodation begins on the first floor boasting a stunning galleried landing, 5 bedrooms and 5 bathrooms, 4 of which are en suite. The ground floor is approached from twin doors opening to a grand hall servicing all rooms and a magnificent sweeping central stair case. There is a magnificent triple aspect drawing room, dining room, study, kitchen/breakfast room, family room, utility room and 2 cloakrooms. Outside there are electric gates opening to the driveway leading to the house, triple garage and ample parking. There are formal gardens to all sides with views over the village cricket ground and pavilion and access to a paddock with stable and field/shelter.

## ▲ KEY POINTS & FEATURES

- 5 Bedrooms
- Utility Room
- Triple Garage

- 5 Bathrooms
- 2 Cloakrooms
- Paddock

- 5 Reception Rooms
- Gardens
- Stable

TOTAL FLOOR AREA: 3595 sq.ft. (334.0 sq.m.) approx.
Measurements are approximate. Not to scale. Illustrative purposes only
Made with Metropix ©2025