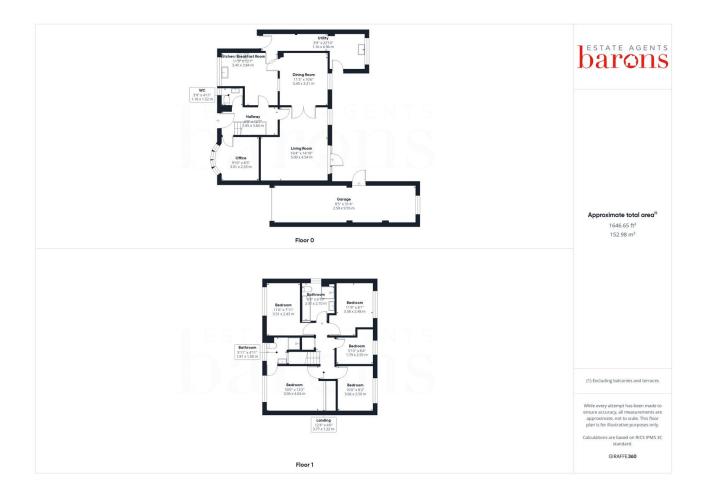

## £ 575000 5 Bed House, Upper Farm Road, Oakley, Basingstoke

t: 01256 840111

f: 01256 843177 4

e: sales@baronsestateagents.co.uk

w: https://www.baronsestateagents.co.uk

Barons Estate Agents are delighted to present this rarely available five bedroom detached property, offered to the market WITH NO ONWARD CHAIN. The ground floor accommodation comprises of an entrance hallway, cloakroom, a spacious lounge, kitchen/breakfast room, dining room, study and utility to the side of the kitchen. Upstairs boasts four double bedrooms, one single bedroom, family bathroom and ensuite. Externally, the property features driveway parking for three cars, front garden, a double tandem garage and private enclosed rear garden. Additional benefits include gas central heating and double glazing throughout. A viewing of this ideal family home would be strongly advised by the vendor's sole agent.

## • KEY POINTS & FEATURES

- NO ONWARD CHAIN
- 3 Reception Rooms
- Driveway Parking and Tandem Garage
- Rarely Available
- Family Bathroom, En Suite & WC
- Front Garden & Private Enclosed Rear Garden
- 5 Bedroom Detached
- Utility
- Sought After Location