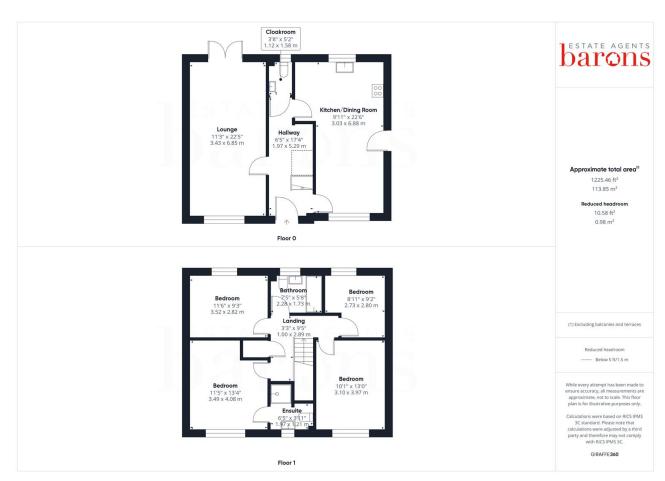

# £ 500000

4 Bed House - Detached, St. Anne Gardens, Sherborne Fields, Basingstoke

Barons Estate Agents are delighted to present this four bedroom detached property, built in 2015. The property has been lovingly cared for and is presented to the market with NO ONWARD CHAIN. The ground floor accommodation comprises of an entrance hallway, cloakroom, a spacious lounge and kitchen/dining room. Upstairs there are four bedrooms, a family bathroom and an ensuite. Externally, the property features driveway parking for two cars, a garage and an enclosed rear garden. Additional benefits include gas central heating and double glazing throughout. A viewing of this ideal family home would be strongly advised by the vendor's sole agent.

## **▲** KEY POINTS & FEATURES

- Detached Family Home
- Spacious Lounge
- Garage & Driveway Parking

- Four Bedrooms
- Kitchen/Dining Room
- Enclosed Rear Garden

- Family Bathroom & Ensuite
- Cloakroom
- NO ONWARD CHAIN