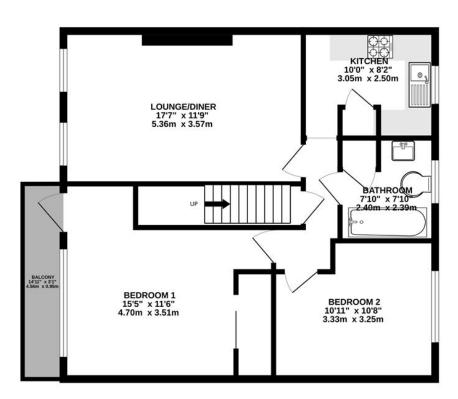

£ 230000

2 Bed Maisonette, Borodin Close, Basingstoke

Barons Estate Agents are delighted to present to the market this two bedroom, 1st floor maisonette situated in a cul de sac location. The accommodation comprises of an entrance hall, landing, two double bedrooms, with the master having a built in wardrobe and access to the balcony, family bathroom with P-shaped bath and electric shower, kitchen and a spacious lounge/dining room. Externally, the property boasts an enclosed rear garden, ample communal parking, and a garage. Additional benefits include gas central heating, thermostatically-controlled radiators and double glazing throughout. An early viewing of this ideal first time buy or investment opportunity is strongly advised by the vendor's sole agent.

## ▲ KEY POINTS & FEATURES

- Share of Freehold
- Private Enclosed Rear Garden
- Family Bathroom

- 1st Floor Maisonette
- Lounge/Dining Room
- Balcony

- Two Double Bedrooms
- Kitchen
- Garage

#### GROUND FLOOR 800 sq.ft. (74.3 sq.m.) approx.

TOTAL FLOOR AREA : 800 sq.ft. (74.3 sq.m.) approx.

Measurements are approximate. Not to scale. Illustrative purposes only Made with Metropix ©2025