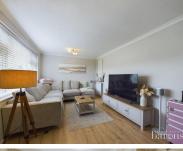

# £ 300000

4 Bed House - Mid Terrace, Pennine Way, Buckskin, Basingstoke

Barons Estate Agents are delighted to present this four bedroom, split level, mid terrace property located in Buckskin. The property is positioned in a quiet residential area, and is presented to the market in immaculate condition in our opinion. Internally, the property features an entrance hallway, lounge, dining room, kitchen, utility, cloakroom, four bedrooms, a bathroom and ample storage cupboards. Externally, there are both front and rear enclosed gardens. Additional benefits include gas central heating, solar panels which are owned outright and double glazing throughout. An early viewing of this ideal family home would be strongly recommended by the vendor's sole agent.

### ▲ KEY POINTS & FEATURES

- Mid Terrace Family Home
- Lounge & Dining Room
- Utility Room

- Four Bedrooms
- Kitchen
- Gas Heating & Double Glazed

- Bathoom
- Cloakroom
- Solar Panels Owned Outright