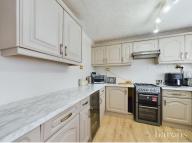

# £ 300000

4 Bed House - Mid Terrace, Pennine Way, Buckskin, Basingstoke

Barons Estate Agents are delighted to present this four bedroom, split level, mid terrace property located in Buckskin. The property is positioned in a quiet residential area, and is presented to the market in immaculate condition in our opinion. Internally, the property features an entrance hallway, lounge, dining room, kitchen, utility, cloakroom, four bedrooms, a bathroom and ample storage cupboards. Externally, there are both front and rear enclosed gardens. Additional benefits include gas central heating, solar panels which are owned outright and double glazing throughout. An early viewing of this ideal family home would be strongly recommended by the vendor's sole agent.

### ▲ KEY POINTS & FEATURES

- Mid Terrace Family Home
- Lounge & Dining Room
- Utility Room

- Four Bedrooms
- Kitchen
- Gas Heating & Double Glazed

- Bathoom
- Cloakroom
- Solar Panels Owned Outright