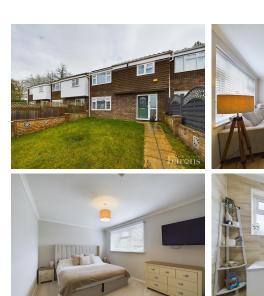

# £ 300000

4 Bed House - Mid Terrace, Pennine Way, Buckskin, Basingstoke

Barons Estate Agents are delighted to present this four bedroom, split level, mid terrace property located in Buckskin. The property is positioned in a quiet residential area, and is presented to the market in immaculate condition in our opinion. Internally, the property features an entrance hallway, lounge, dining room, kitchen, utility, cloakroom, four bedrooms, a bathroom and ample storage cupboards. Externally, there are both front and rear enclosed gardens. Additional benefits include gas central heating, solar panels which are owned outright and double glazing throughout. An early viewing of this ideal family home would be strongly recommended by the vendor's sole agent.

### ▲ KEY POINTS & FEATURES

- Mid Terrace Family Home
- Lounge & Dining Room
- Utility Room

- Four Bedrooms
- Kitchen
- Gas Heating & Double Glazed

- Bathoom
- Cloakroom
- Solar Panels Owned Outright