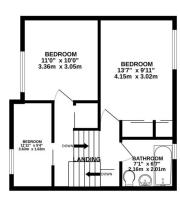

#### GROUND FLOOR 621 sq.ft. (57.7 sq.m.) approx.

# 

1ST FLOOR 465 sq.ft. (43.2 sq.m.) approx.

TOTAL FLOOR AREA: 1086 sq.ft. (100.9 sq.m.) approx.

Measurements are approximate. Not to scale. Illustrative purposes only

Made with Metropix ©2025