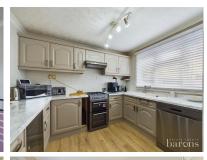

# £ 300000

4 Bed House - Mid Terrace, Pennine Way, Buckskin, Basingstoke

Barons Estate Agents are delighted to present this four bedroom, split level, mid terrace property located in Buckskin. The property is positioned in a quiet residential area, and is presented to the market in immaculate condition in our opinion. Internally, the property features an entrance hallway, lounge, dining room, kitchen, utility, cloakroom, four bedrooms, a bathroom and ample storage cupboards. Externally, there are both front and rear enclosed gardens. Additional benefits include gas central heating, solar panels which are owned outright and double glazing throughout. An early viewing of this ideal family home would be strongly recommended by the vendor's sole agent.

### ▲ KEY POINTS & FEATURES

- Mid Terrace Family Home
- Lounge & Dining Room
- Utility Room

- Four Bedrooms
- Kitchen
- Gas Heating & Double Glazed

- Bathoom
- Cloakroom
- Solar Panels Owned Outright