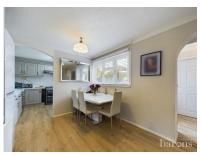

# £ 300000

4 Bed House - Mid Terrace, Pennine Way, Buckskin, Basingstoke

Barons Estate Agents are delighted to present this four bedroom, split level, mid terrace property located in Buckskin. The property is positioned in a quiet residential area, and is presented to the market in immaculate condition in our opinion. Internally, the property features an entrance hallway, lounge, dining room, kitchen, utility, cloakroom, four bedrooms, a bathroom and ample storage cupboards. Externally, there are both front and rear enclosed gardens. Additional benefits include gas central heating, solar panels which are owned outright and double glazing throughout. An early viewing of this ideal family home would be strongly recommended by the vendor's sole agent.

### ▲ KEY POINTS & FEATURES

- Mid Terrace Family Home
- Lounge & Dining Room
- Utility Room

- Four Bedrooms
- Kitchen
- Gas Heating & Double Glazed

- Bathoom
- Cloakroom
- Solar Panels Owned Outright