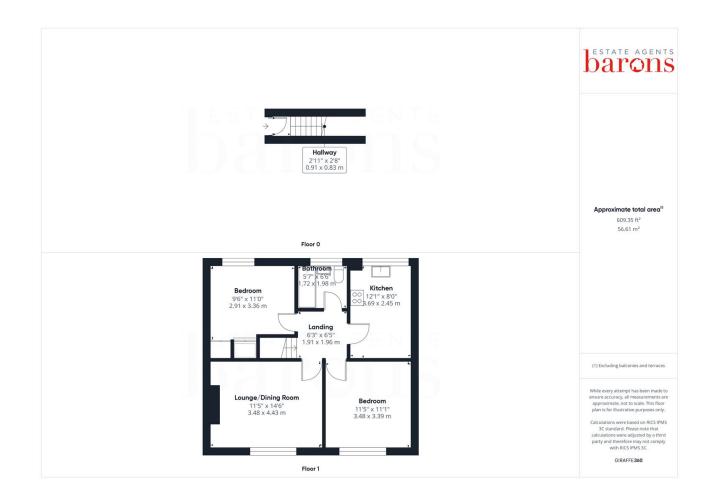

## £ 222000 2 Bed Maisonette, Penrith Road, Basingstoke

Barons Estate Agents are delighted to present WITH NO ONWARD CHAIN this two bedroom, 1st floor maisonette situated within close proximity to Basingstoke town centre. Internally, the accommodation comprises of an entrance hallway, two double bedrooms, a bathroom, kitchen/breakfast room and a lounge/dining room. Externally, there is a private garden, a garage, and permit parking on the road. Additional benefits include heating, double glazing throughout and NO ONWARD CHAIN. An early viewing of this ideal first time buy or investment opportunity would be strongly advised by the vendor's sole agent.

#### • KEY POINTS & FEATURES

- NO ONWARD CHAIN
- Kitchen/Breakfast Room
- Garage

- 2 Double Bedrooms
- Bathroom
- Close to Town Centre

- Lounge/Dining Room
- Private Garden
- Sought After Location

t: 01256 840111