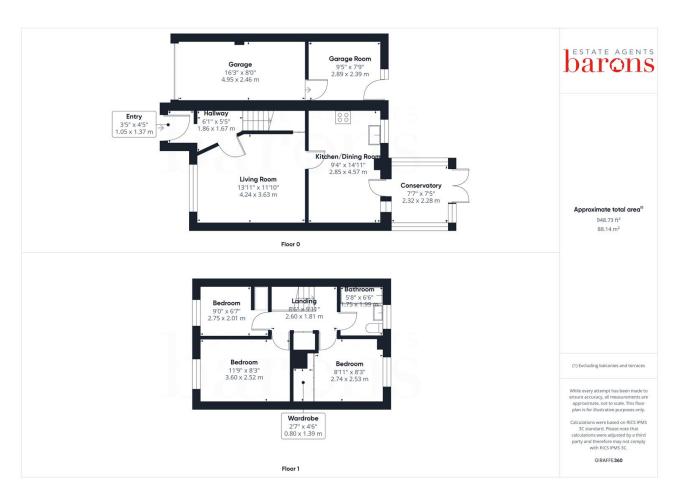

£ 315000

3 Bed House - Semi-Detached, Mathias Walk, Basingstoke

Barons Estate Agents are delighted to present to the market with NO ONWARD CHAIN this three bedroom semi detached property, situated in a cul de sac location. The ground floor accommodation comprises of a porch, entrance hallway, and a spacious lounge and kitchen/dining room. Upstairs, there are three bedrooms and a family bathroom. Externally, the property boasts a front garden, private enclosed rear garden and driveway parking. Additional benefits include; a room to the rear of the garage, gas central heating, double glazing throughout and potential to extend (STPP). An early viewing would be strongly advised by the vendor's sole agent.

## ▲ KEY POINTS & FEATURES

- NO ONWARD CHAIN
- Kitchen/Dining Room
- Bonus Garage Room

- 3 Bedrooms
- Family Bathroom
- Front & Rear Gardens

- Lounge
- Driveway Parking & Garage
- Close to Amenities