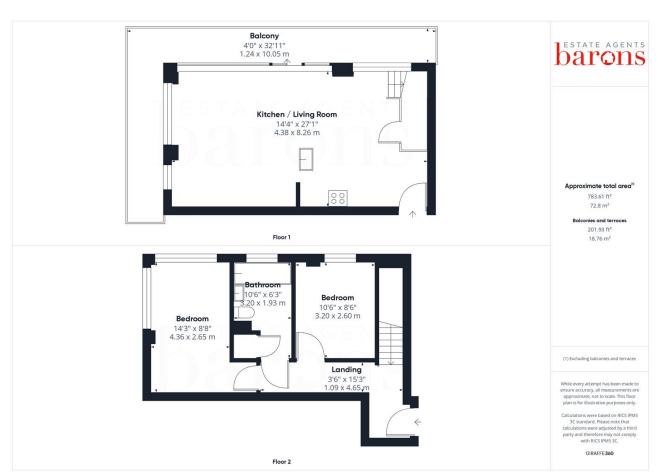

£ 245000

2 Bed Apartment, Skyline Plaza, Basingstoke

Barons Estate Agents are delighted to present this 6th/7th floor, two bedroom duplex apartment, situated within close proximity to Basingstoke town centre and train station. Internally, the apartment features an open plan living room/kitchen and access to the wrap around balcony on the 6th floor, and two double bedrooms and a family bathroom on the 7th floor. The block itself features a secure entry system and a lift. Additional benefits include heating, double glazing throughout, an allocated parking space and NO ONWARD CHAIN. An early viewing would be strongly advised by the vendor's sole agent.

# ▲ KEY POINTS & FEATURES

- Town Centre Duplex Apartment
- Open Plan Kitchen/Living Room
- Lift in Block

- 6th/7th Floor
- Bathroom
- Wrap Around Balcony

- Two Double Bedrooms
- Allocated Parking
- NO ONWARD CHAIN