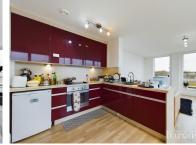

£ 245000

2 Bed Apartment, Skyline Plaza, Basingstoke

Barons Estate Agents are delighted to present this 6th/7th floor, two bedroom duplex apartment, situated within close proximity to Basingstoke town centre and train station. Internally, the apartment features an open plan living room/kitchen and access to the wrap around balcony on the 6th floor, and two double bedrooms and a family bathroom on the 7th floor. The block itself features a secure entry system and a lift. Additional benefits include heating, double glazing throughout, an allocated parking space and NO ONWARD CHAIN. An early viewing would be strongly advised by the vendor's sole agent.

# ▲ KEY POINTS & FEATURES

- Town Centre Duplex Apartment
- Open Plan Kitchen/Living Room
- Lift in Block

- 6th/7th Floor
- Bathroom
- Wrap Around Balcony

- Two Double Bedrooms
- Allocated Parking
- NO ONWARD CHAIN