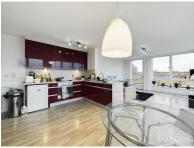

£ 245000

2 Bed Apartment, Skyline Plaza, Basingstoke

Barons Estate Agents are delighted to present this 6th/7th floor, two bedroom duplex apartment, situated within close proximity to Basingstoke town centre and train station. Internally, the apartment features an open plan living room/kitchen and access to the wrap around balcony on the 6th floor, and two double bedrooms and a family bathroom on the 7th floor. The block itself features a secure entry system and a lift. Additional benefits include heating, double glazing throughout, an allocated parking space and NO ONWARD CHAIN. An early viewing would be strongly advised by the vendor's sole agent.

# ▲ KEY POINTS & FEATURES

- Town Centre Duplex Apartment
- Open Plan Kitchen/Living Room
- Lift in Block

- 6th/7th Floor
- Bathroom
- Wrap Around Balcony

- Two Double Bedrooms
- Allocated Parking
- NO ONWARD CHAIN