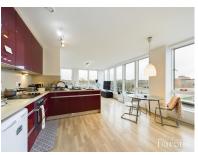

£ 245000

2 Bed Apartment, Skyline Plaza, Basingstoke

Barons Estate Agents are delighted to present this 6th/7th floor, two bedroom duplex apartment, situated within close proximity to Basingstoke town centre and train station. Internally, the apartment features an open plan living room/kitchen and access to the wrap around balcony on the 6th floor, and two double bedrooms and a family bathroom on the 7th floor. The block itself features a secure entry system and a lift. Additional benefits include heating, double glazing throughout, an allocated parking space and NO ONWARD CHAIN. An early viewing would be strongly advised by the vendor's sole agent.

# ▲ KEY POINTS & FEATURES

- Town Centre Duplex Apartment
- Open Plan Kitchen/Living Room
- Lift in Block

- 6th/7th Floor
- Bathroom
- Wrap Around Balcony

- Two Double Bedrooms
- Allocated Parking
- NO ONWARD CHAIN