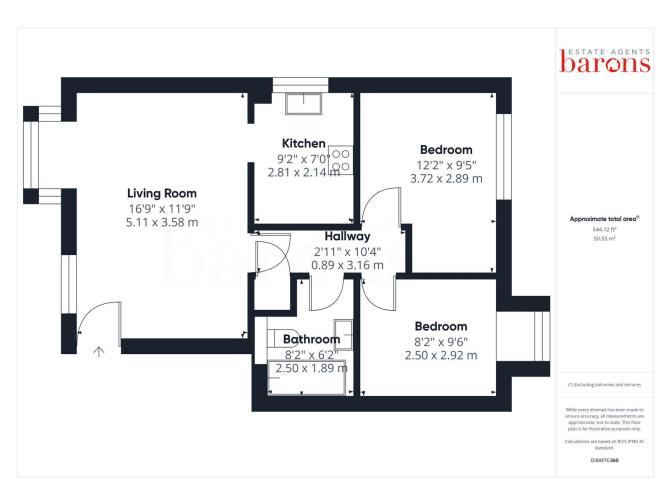

# £ 185000

2 Bed Apartment, Kingsvale Court, Kings Furlong, Basingstoke

Barons Estate Agents are delighted to present this two bedroom, 1st floor apartment situated within close proximity to Basingstoke town centre. The internal accommodation comprises of a living room, kitchen, hallway, bathroom and two double bedrooms. Externally, there is a communal rear garden and an allocated parking space. Additional benefits include heating, double glazing and NO ONWARD CHAIN. An early viewing would be strongly advised by the vendor's sole agent.