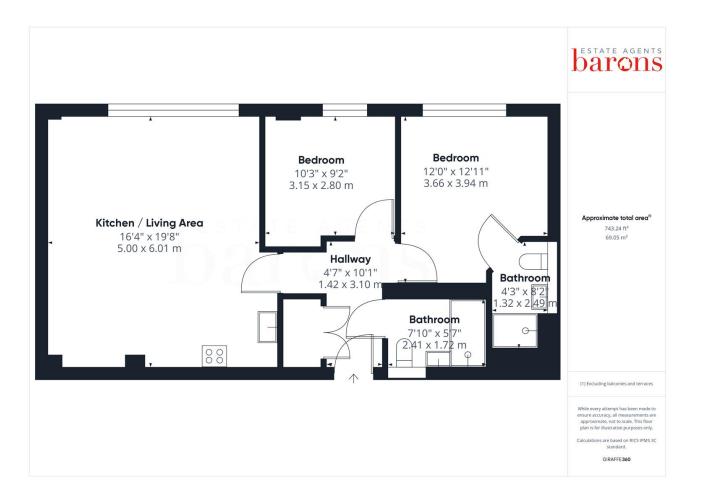

## **£ 230000** 2 Bed Flat, Skyline Plaza, Basingstoke

t: 01256 840111

Barons Estate Agents are delighted to present this 5th floor, two bedroom apartment, situated within close proximity to Basingstoke town centre and train station. The property has been lovingly cared for by the current vendor and is presented to the market in immaculate condition in our opinion. Internally, the apartment features an entrance hallway, a spacious open plan kitchen/living room, two double bedrooms, en suite and a modern family bathroom. The block itself features a secure entry system and a lift. Additional benefits include heating, double glazing throughout and an underground parking space. An early viewing would be strongly advised by the vendor's sole agent.

#### • KEY POINTS & FEATURES

- Town Centre
- Open Plan Kitchen/Living Room
- Sought After Location

- 5th Floor
- Modern En Suite & Shower Room
- Two Double Bedrooms
- Allocated Parking