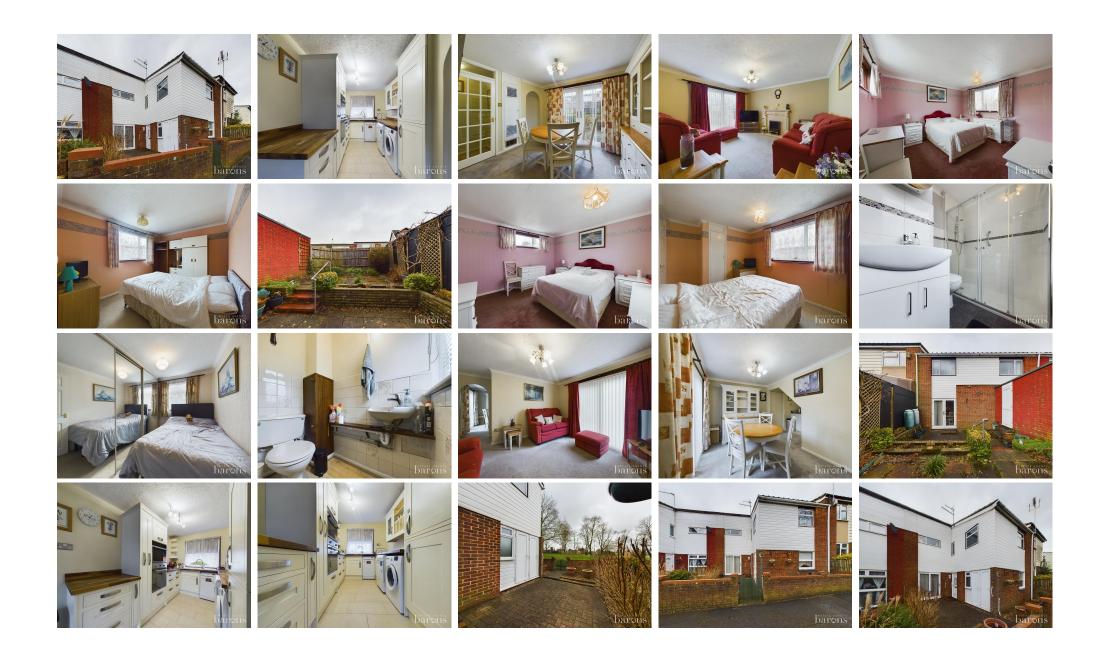

£ 300000

3 Bed House - Terraced, Lundy Close, Basingstoke

Barons Estate Agents are delighted to present to the market WITH NO ONWARD CHAIN this 3 bedroom mid terrace family home. On the ground floor the property offers: an entrance hallway, kitchen, dining room, living room and WC. The first floor offers 3 well proportioned bedrooms and family bathroom. Externally the property benefits from: front and rear gardens, garage with access from the rear garden as well as ample communal parking. Viewings of this excellent property are strongly advised by the vendor`s sole agents.

## ▲ KEY POINTS & FEATURES

- NO ONWARD CHAIN
- Dining Room
- Front & Rear Garden

- 3 Bedrooms
- Living Room
- Garage

- Kitchen
- Family Bathroom & WC
- Close to Amenities