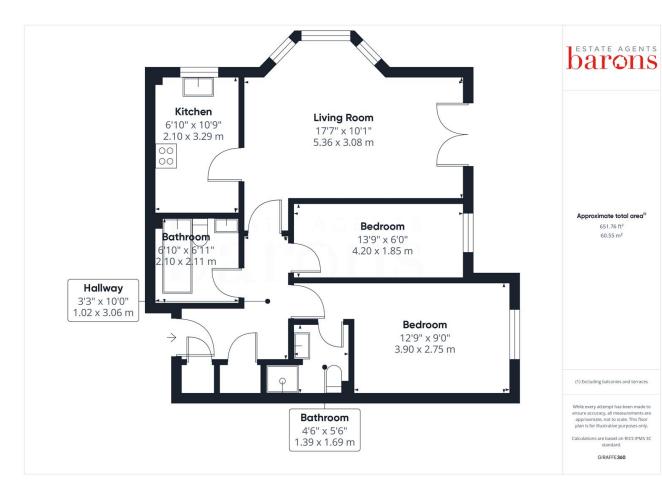

# £ 195000 2 Bed Apartment, Norn Hill, Basingstoke

t: 01256 840111

Barons Estate Agents are delighted to present to the market this two bedroom, second floor apartment situated within close proximity to Basingstoke town centre. The accommodation comprises of an entrance hallway, ample storage, kitchen, spacious lounge/dining room, two double bedrooms, en suite and family bathroom. Additional benefits include; a sought after location, electric heating, double glazing throughout, allocated parking, a secure entry system to the block. An early viewing is strongly advised by the vendor's sole agent.

#### • KEY POINTS & FEATURES

- 2 Bedroom Apartment
- Lounge/Dining Room
- Sought After Location

- 2nd Floor
- Family Bathroom & En Suite
- Communal Garden

- Separate Kitchen
- Allocated Parking Space
- Close to Local Amenities

651.76 ft<sup>2</sup>

60.55 m<sup>2</sup>