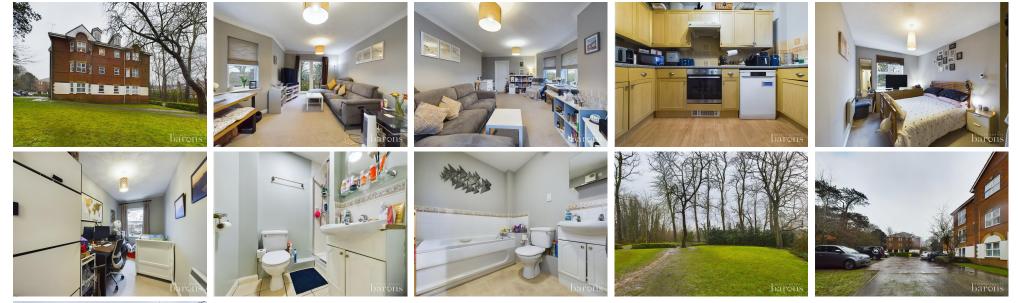

# £ 195000 2 Bed Apartment, Norn Hill, Basingstoke

t: 01256 840111

Barons Estate Agents are delighted to present to the market this two bedroom, second floor apartment situated within close proximity to Basingstoke town centre. The accommodation comprises of an entrance hallway, ample storage, kitchen, spacious lounge/dining room, two double bedrooms, en suite and family bathroom. Additional benefits include; a sought after location, electric heating, double glazing throughout, allocated parking, a secure entry system to the block. An early viewing is strongly advised by the vendor's sole agent.

#### • KEY POINTS & FEATURES

- 2 Bedroom Apartment
- Lounge/Dining Room
- Sought After Location

- 2nd Floor
- Family Bathroom & En Suite
- Communal Garden

- Separate Kitchen
- Allocated Parking Space
- Close to Local Amenities