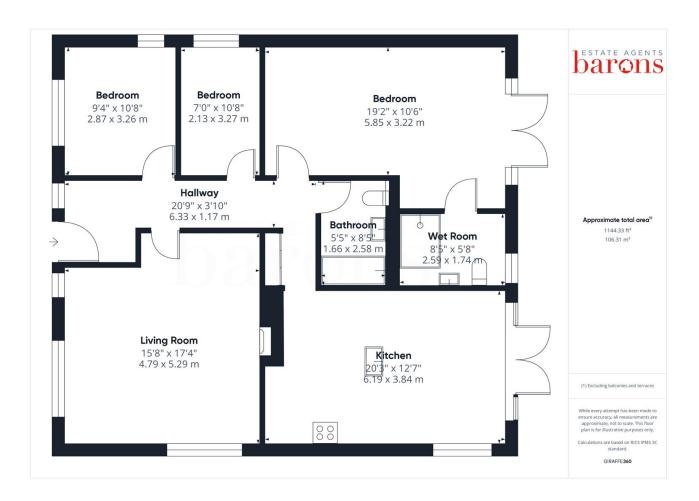

# £ 600000

3 Bed Bungalow - Detached, Byfleet Avenue, Old Basing, Basingstoke

Barons Estate Agents are delighted to present to the market this extended, 3 bedroom detached bungalow, situated in the ever popular village of Old Basing. Externally the property boasts ample driveway parking for a number of cars and a large rear garden. Internally the property features an entrance hallway, kitchen/dining room, living room, three double bedrooms, wet room and family bathroom. Additional benefits include gas central heating, double glazing throughout and further extension potential (subject to planning permission). An early viewing is strongly advised by the vendor`s sole agent.

# ▲ KEY POINTS & FEATURES

- Detached Bungalow
- Living Room
- Family Bathroom & Wet Room

- Extended
- Kitchen/Dining Room
- Sought After Location

- Three Double Bedrooms
- Spacious Living Room
- Close to Amenities