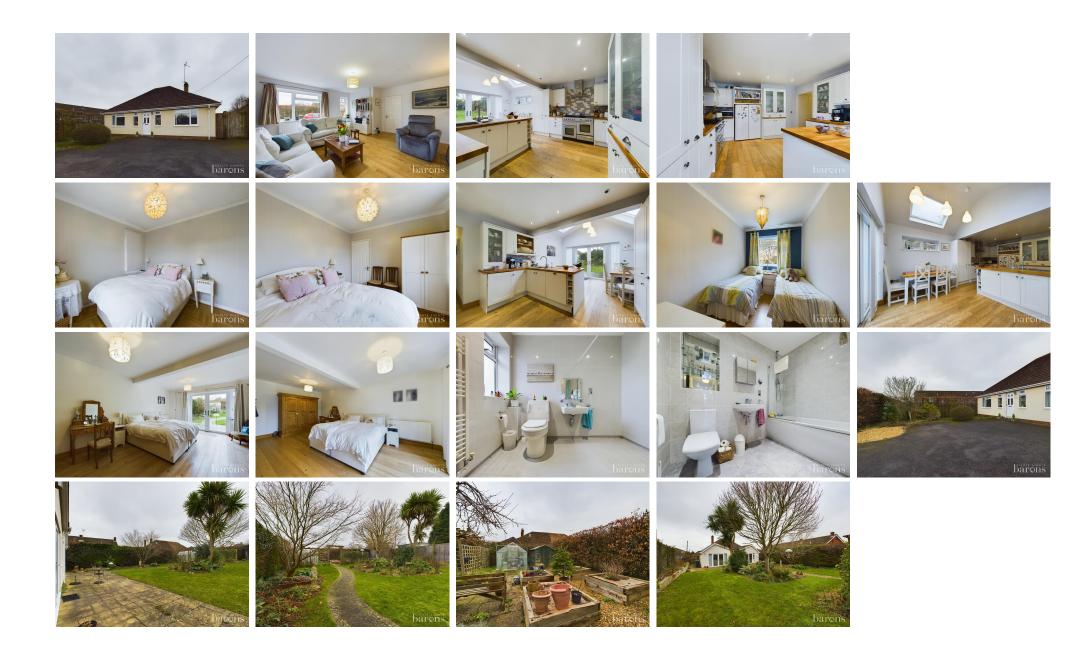

# £ 600000

3 Bed Bungalow - Detached, Byfleet Avenue, Old Basing, Basingstoke

Barons Estate Agents are delighted to present to the market this extended, 3 bedroom detached bungalow, situated in the ever popular village of Old Basing. Externally the property boasts ample driveway parking for a number of cars and a large rear garden. Internally the property features an entrance hallway, kitchen/dining room, living room, three double bedrooms, wet room and family bathroom. Additional benefits include gas central heating, double glazing throughout and further extension potential (subject to planning permission). An early viewing is strongly advised by the vendor`s sole agent.

# ▲ KEY POINTS & FEATURES

- Detached Bungalow
- Living Room
- Family Bathroom & Wet Room

- Extended
- Kitchen/Dining Room
- Sought After Location

- Three Double Bedrooms
- Spacious Living Room
- Close to Amenities