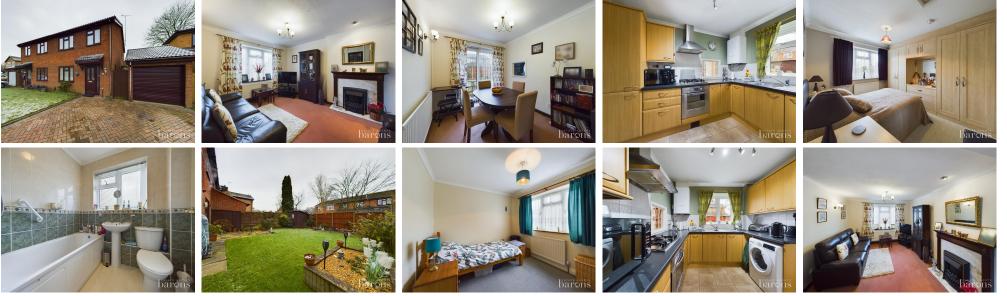

## **£** 380000 3 Bed House - Semi-Detached, Constable Close, Basingstoke

t: 01256 840111

f: 01256 843177 4

e: sales@baronsestateagents.co.uk

w: https://www.baronsestateagents.co.uk

Barons Estate Agents are pleased to bring to the market this semi detached family home. The first floor benefits from 3 bedrooms and a bathroom. The ground floor comprises of an entrance hall, lounge/dining room and kitchen. To the front of the property there is a lawned area, parking for 2 cars and a garage with electric door. The rear garden is enclosed and enjoys a patio, lawn and flower beds.

## • KEY POINTS & FEATURES

- 3 Bedrooms
- Lounge/Dining Room
- Radiator Heating

- Bathroom
- Kitchen
- Double Glazed

- Entrance Hall
- Garage
- Garden

GROUND FLOOR

1ST FLOOR

Measurements are approximate. Not to scale. Illustrative purposes only Made with Metropix ©2025