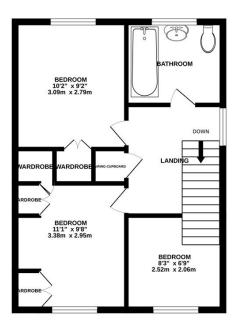

## • KEY POINTS & FEATURES

- 3 Bedrooms
- Lounge/Dining Room
- Radiator Heating

- Bathroom
- Kitchen
- Double Glazed

- Entrance Hall
- Garage
- Garden

GROUND FLOOR

1ST FLOOR

Measurements are approximate. Not to scale. Illustrative purposes only Made with Metropix ©2025