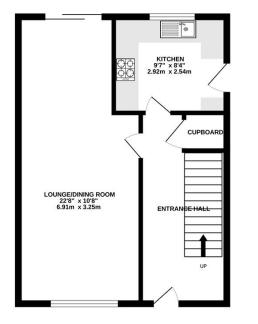

## • KEY POINTS & FEATURES

- 3 Bedrooms
- Lounge/Dining Room
- Radiator Heating

- Bathroom
- Kitchen
- Double Glazed

- Entrance Hall
- Garage
- Garden

GROUND FLOOR

1ST FLOOR

Measurements are approximate. Not to scale. Illustrative purposes only Made with Metropix ©2025