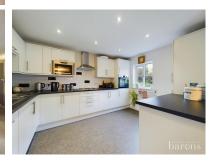

# £ 140000 1 Bed Retirement Property, Westdeane Court, Basingstoke

t: 01256 840111

f: 01256 843177 4

e: sales@baronsestateagents.co.uk

w: https://www.baronsestateagents.co.uk

Barons Estate Agents are delighted to present this ground floor, 1 bedroom over 55s retirement apartment situated in the ever popular Westdeane Court. The accommodation comprises of an entrance hallway leading into a living room with a bay window, kitchen/dining room, bedroom and modern shower room. Westdeane Court offers a variety of communal benefits including a lift, recently re-decorated lounge, laundry room, communal gardens and ample parking for property owners and visitors. Offered to the market with NO ONWARD CHAIN, a viewing of this property is strongly advised by the vendor`s sole agents.

## • KEY POINTS & FEATURES

- Entrance Hall
- Kitchen / Dining Room
- Communal Lounge and Kitchen
- Bedroom
- Shower Room
- Laundry Room

- Lounge
- Communal Entrance Hall
- Communal Gardens