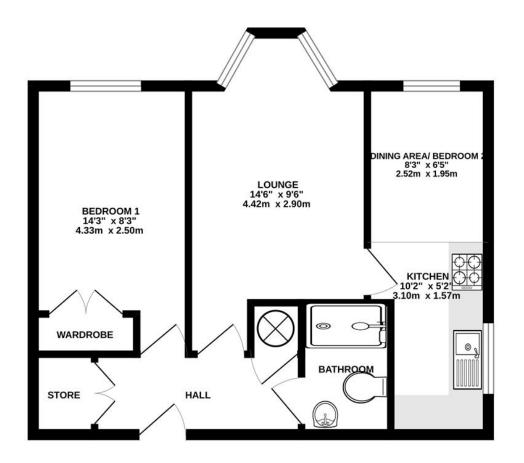

#### GROUND FLOOR 458 sq.ft. (42.5 sq.m.) approx.

TOTAL FLOOR AREA : 458 sq.ft. (42.5 sq.m.) approx. Measurements are approximate. Not to scale. Illustrative purposes only Made with Metropix @2025