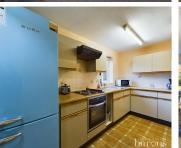

# £ 140000 1 Bed Retirement Property, Westdeane Court, Basingstoke

t: 01256 840111

f: 01256 843177 4

e: sales@baronsestateagents.co.uk

w: https://www.baronsestateagents.co.uk

Barons Estate Agents are delighted to present this ground floor, 1 bedroom over 55s retirement apartment situated in the ever popular Westdeane Court. The accommodation comprises of an entrance hallway leading into a living room with a bay window, kitchen/dining room, bedroom and modern shower room. Westdeane Court offers a variety of communal benefits including a lift, recently re-decorated lounge, laundry room, communal gardens and ample parking for property owners and visitors. Offered to the market with NO ONWARD CHAIN, a viewing of this property is strongly advised by the vendor`s sole agents.

## • KEY POINTS & FEATURES

- Entrance Hall
- Kitchen / Dining Room
- Communal Lounge and Kitchen
- Bedroom
- Shower Room
- Laundry Room

- Lounge
- Communal Entrance Hall
- Communal Gardens