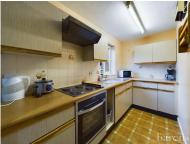

# £ 140000 1 Bed Retirement Property, Westdeane Court, Basingstoke

t: 01256 840111

f: 01256 843177 4

e: sales@baronsestateagents.co.uk

w: https://www.baronsestateagents.co.uk

Barons Estate Agents are delighted to present this ground floor, 1 bedroom over 55s retirement apartment situated in the ever popular Westdeane Court. The accommodation comprises of an entrance hallway leading into a living room with a bay window, kitchen/dining room, bedroom and modern shower room. Westdeane Court offers a variety of communal benefits including a lift, recently re-decorated lounge, laundry room, communal gardens and ample parking for property owners and visitors. Offered to the market with NO ONWARD CHAIN, a viewing of this property is strongly advised by the vendor`s sole agents.

## • KEY POINTS & FEATURES

- Entrance Hall
- Kitchen / Dining Room
- Communal Lounge and Kitchen
- Bedroom
- Shower Room
- Laundry Room

- Lounge
- Communal Entrance Hall
- Communal Gardens