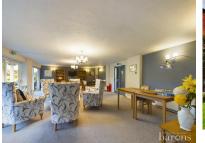

## • KEY POINTS & FEATURES

- Entrance Hall
- Kitchen / Dining Room
- Communal Lounge and Kitchen
- Bedroom
- Shower Room
- Laundry Room

- Lounge
- Communal Entrance Hall
- Communal Gardens