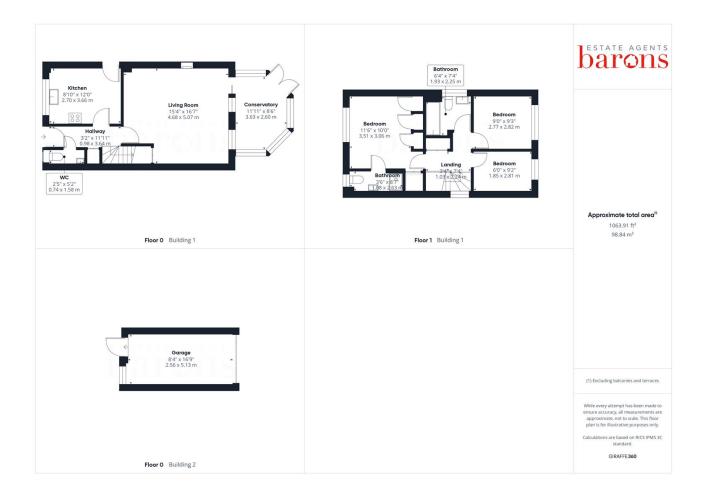

## **£** 425000 3 Bed House - Detached, Cranesfield, Sherborne St. John, Basingstoke

t: 01256 840111

f: 01256 843177 4

e: sales@baronsestateagents.co.uk

Barons Estate Agents are delighted to offer to the market WITH NO ONWARD CHAIN, 3 bedroom detached family home situated in the highly sought after village of Sherborne St John. The ground floor benefits from an entrance hall, cloakroom, kitchen, lounge/dining room and conservatory. The accommodation to the first floor comprises of a master bedroom with en suite, 2 further bedrooms and a family bathroom. To the rear the property offers a private enclosed garden and garage. With the additional benefits of gas central heating and double glazing, driveway parking for one car to the front plus another additional allocated parking space. An early viewing of this excellent property is advised by the vendor`s sole agents.

#### • KEY POINTS & FEATURES

- NO ONWARD CHAIN
- Kitchen
- Family Bathroom & En Suite

- Detached
- Lounge/Dining Room
- 2 Allocated Parking Spaces & Garage
- 3 Bedrooms
- Conservatory
- Close to Amenities