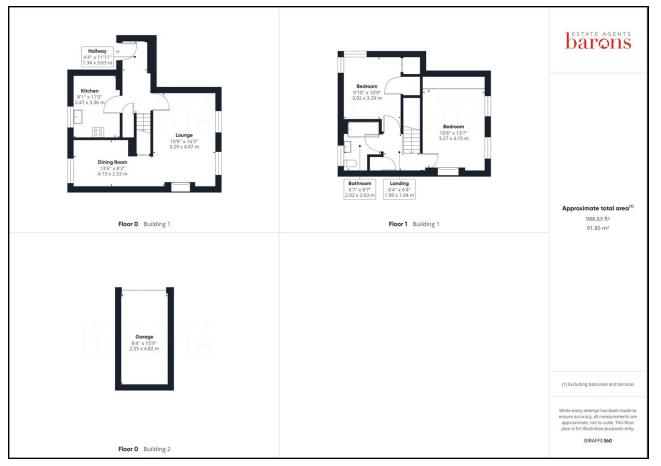

## **£** 299000 2 Bed Maisonette, Temple Towers, Richmond Road, Basingstoke

t: 01256 840111

f: 01256 843177 4

e: sales@baronsestateagents.co.uk

w: https://www.baronsestateagents.co.uk

Barons Estate Agents are delighted to present this charming duplex maisonette, situated in the desirable Temple Towers development. The property has been lovingly cared for by the current owners, and having been built in 1933, boasts a wealth of character features such as open fireplaces, exposed floor boards and high ceilings. Externally, the property boasts well maintained, attractive gardens, with plenty of greenery, flower beds and a pond. The property also features a garage with parking in front, and ample permit parking on the road if needed. Internally on the ground floor, the maisonette features a welcoming entrance hallway, kitchen, a spacious lounge with an open fireplace, and dining room. Upstairs, there are two double bedrooms, both with built in wardrobes, and a family bathroom. Additional benefits include gas central heating, double glazing throughout, and a 'share of the freehold'. Properties of this type are seldom available and a viewing would be strongly recommended to avoid disappointment.

### • KEY POINTS & FEATURES

- Duplex Maisonette
- Kitchen
- Garage & Parking

- Two Double Bedrooms
- Spacious Lounge
- Well Maintained Grounds

- Family Bathroom
- Dining Room
- Character Features

t: 01256 840111