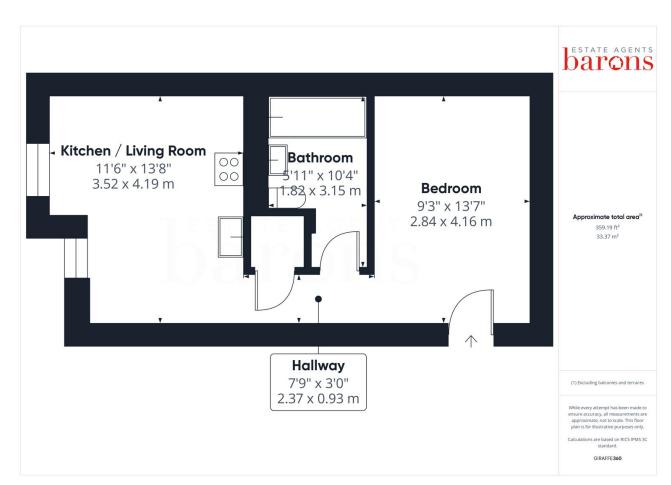

# £ 149995

1 Bed Studio, Park View Court, Victoria Street, Basingstoke

Barons Estate Agents are delighted to present this modern, 1st floor studio flat, located within close proximity to Basingstoke town centre. The block was converted in 2020, and the flat has been lovingly cared for by the current owner and is presented to the market in immaculate condition in our opinion. The internal accommodation comprises of a bedroom, hallway, bathroom and open plan living room/kitchen. The block itself features a secure entry system and a lift. Additional benefits include an allocated parking space in a secure car park, heating and double glazing. An early viewing would be strongly advised by the vendor's sole agent.

## ▲ KEY POINTS & FEATURES

- 1st Floor Studio Flat
- Allocated Parking
- Heating & Double Glazing

- Town Centre Location
- Living Room/Kitchen, Bathroom & Bedroom
- ▲ Ideal First Time Buy or Investment

- ▶ Block Converted In 2020
- Secure Entry System & Lift
- Viewing Advised