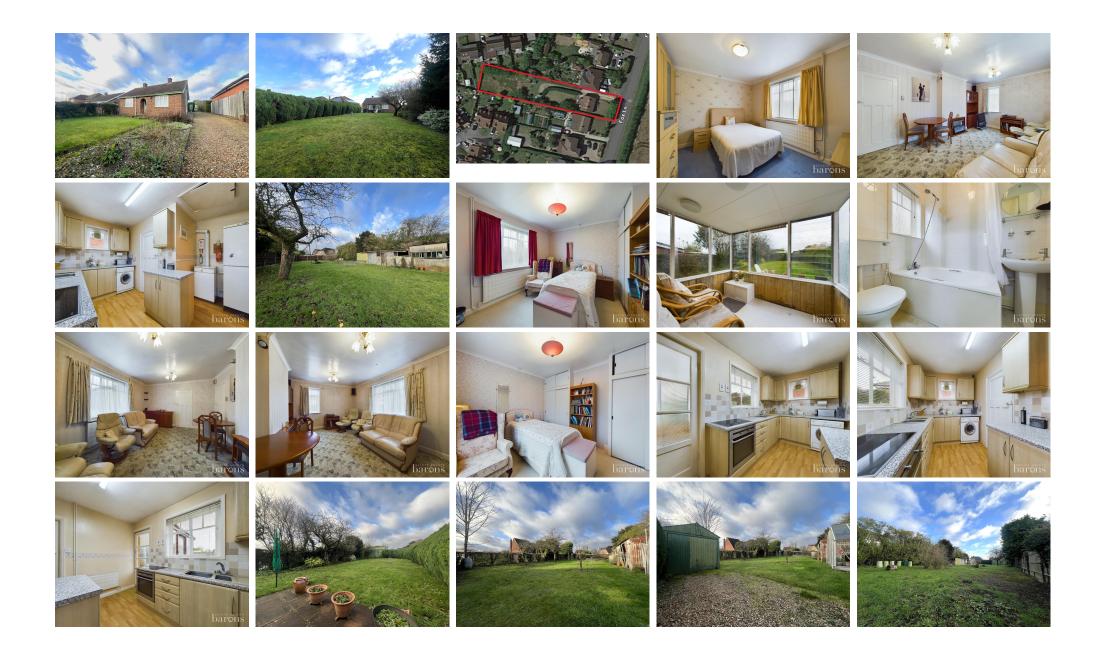

£ 575000

2 Bed Bungalow - Detached, Fox Lane, Oakley, Basingstoke

Barons Estate Agents are delighted to present this two bedroom detached bungalow, situated in the desirable village of Oakley. The bungalow is offered to the market with NO ONWARD CHAIN, and is situated on a large plot (approx. 45ft x 275ft), offering a unique opportunity for development or extension (STPP). The current accommodation comprises of an entrance hall, two double bedrooms, a spacious lounge/dining room, kitchen, bathroom and conservatory. Externally to the front there is driveway parking, and a front garden. The rear garden is split in two with mature hedging dividing the plots. The front part is mainly laid to lawn and allows access to the rear part of the garden, which offers a garage, greenhouse and garden sheds. A viewing is required to appreciate this rare opportunity, and is highly recommended by the vendor's sole agent.

## ▲ KEY POINTS & FEATURES

- Village Location
- Two Double Bedrooms
- Bathroom

- Potential to Develop or Extend (STPP)
- Spacious Lounge/Dining Room
- Garage & Ample Driveway Parking
- ▲ Large Plot (approx. 45ft x 275ft)
- Kitchen & Conservatory
- NO ONWARD CHAIN