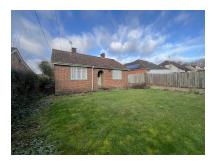

£ 575000

2 Bed Bungalow - Detached, Fox Lane, Oakley, Basingstoke

Barons Estate Agents are delighted to present this two bedroom detached bungalow, situated in the desirable village of Oakley. The bungalow is offered to the market with NO ONWARD CHAIN, and is situated on a large plot (approx. 45ft x 275ft), offering a unique opportunity for development or extension (STPP). The current accommodation comprises of an entrance hall, two double bedrooms, a spacious lounge/dining room, kitchen, bathroom and conservatory. Externally to the front there is driveway parking, and a front garden. The rear garden is split in two with mature hedging dividing the plots. The front part is mainly laid to lawn and allows access to the rear part of the garden, which offers a garage, greenhouse and garden sheds. A viewing is required to appreciate this rare opportunity, and is highly recommended by the vendor's sole agent.

## ▲ KEY POINTS & FEATURES

- Village Location
- Two Double Bedrooms
- Bathroom

- Potential to Develop or Extend (STPP)
- Spacious Lounge/Dining Room
- Garage & Ample Driveway Parking
- ▲ Large Plot (approx. 45ft x 275ft)
- Kitchen & Conservatory
- NO ONWARD CHAIN