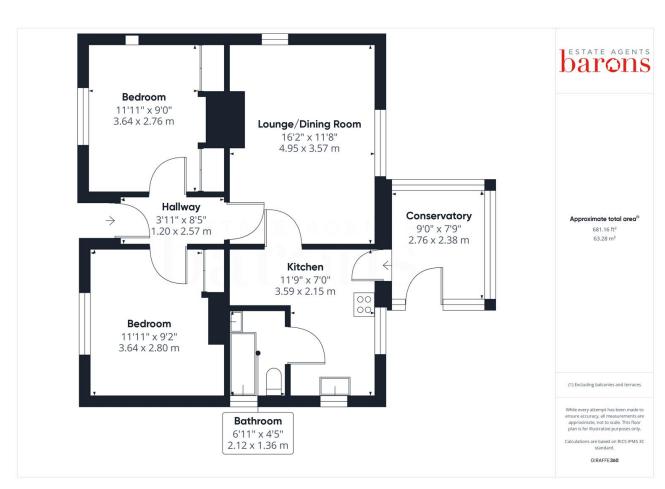

£ 575000

2 Bed Bungalow - Detached, Fox Lane, Oakley, Basingstoke

Barons Estate Agents are delighted to present this two bedroom detached bungalow, situated in the desirable village of Oakley. The bungalow is offered to the market with NO ONWARD CHAIN, and is situated on a large plot (approx. 45ft x 275ft), offering a unique opportunity for development or extension (STPP). The current accommodation comprises of an entrance hall, two double bedrooms, a spacious lounge/dining room, kitchen, bathroom and conservatory. Externally to the front there is driveway parking, and a front garden. The rear garden is split in two with mature hedging dividing the plots. The front part is mainly laid to lawn and allows access to the rear part of the garden, which offers a garage, greenhouse and garden sheds. A viewing is required to appreciate this rare opportunity, and is highly recommended by the vendor's sole agent.

## ▲ KEY POINTS & FEATURES

- Village Location
- Two Double Bedrooms
- Bathroom

- Potential to Develop or Extend (STPP)
- Spacious Lounge/Dining Room
- Garage & Ample Driveway Parking
- ▲ Large Plot (approx. 45ft x 275ft)
- Kitchen & Conservatory
- NO ONWARD CHAIN