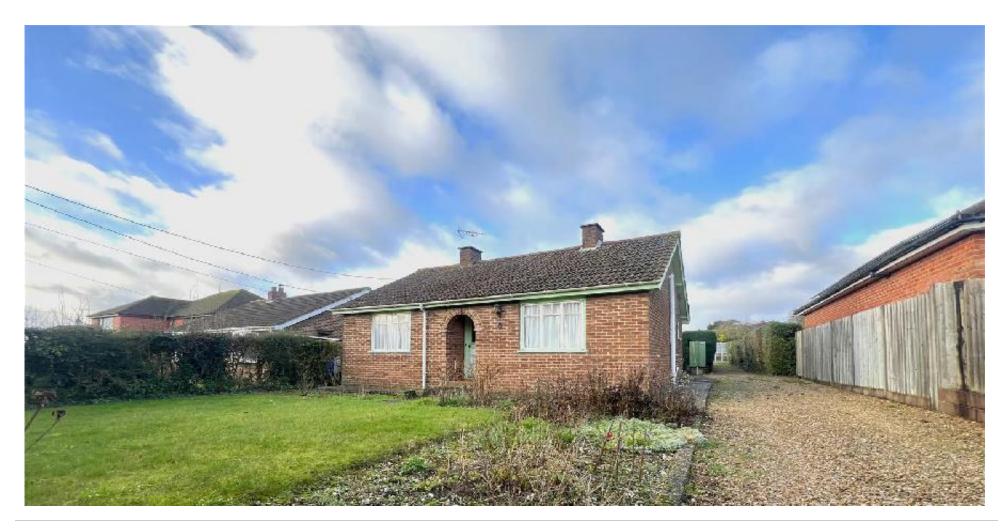

£ 575000

2 Bed Bungalow - Detached, Fox Lane, Oakley, Basingstoke

Barons Estate Agents are delighted to present this two bedroom detached bungalow, situated in the desirable village of Oakley. The bungalow is offered to the market with NO ONWARD CHAIN, and is situated on a large plot (approx. 45ft x 275ft), offering a unique opportunity for development or extension (STPP). The current accommodation comprises of an entrance hall, two double bedrooms, a spacious lounge/dining room, kitchen, bathroom and conservatory. Externally to the front there is driveway parking, and a front garden. The rear garden is split in two with mature hedging dividing the plots. The front part is mainly laid to lawn and allows access to the rear part of the garden, which offers a garage, greenhouse and garden sheds. A viewing is required to appreciate this rare opportunity, and is highly recommended by the vendor's sole agent.

## ▲ KEY POINTS & FEATURES

- Village Location
- Two Double Bedrooms
- Bathroom

- Potential to Develop or Extend (STPP)
- Spacious Lounge/Dining Room
- Garage & Ample Driveway Parking
- ▲ Large Plot (approx. 45ft x 275ft)
- Kitchen & Conservatory
- NO ONWARD CHAIN