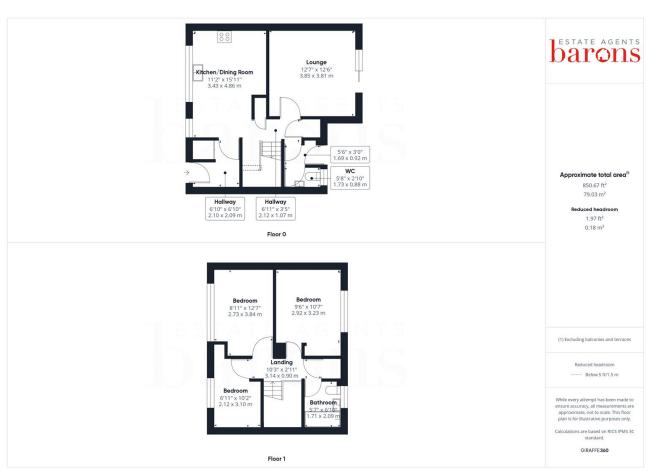

£ 250000

3 Bed House - End Terrace, Dudley Close, Basingstoke

Barons Estate Agents are delighted to present this three bedroom end of terrace family home, situated in Winklebury. The property has been redecorated along with new carpets through out. The accommodation to the first floor comprises of 3 beds and bathroom. The ground floor enjoys an entrance lobby, cloakroom, lounge, and kitchen/dining room. To the front of the property there is an enclosed garden laid to lawn. The rear garden is enclosed and laid to lawn with an integral store cupboard and 2 wooden sheds along with rear access.

## ▲ KEY POINTS & FEATURES

- 3 Bedrooms
- Cloakroom
- Radiator Heating

- Bathroom
- Lounge
- Double Glazed.

- Entrance Hall
- Kitchen/Dining Room
- Garden