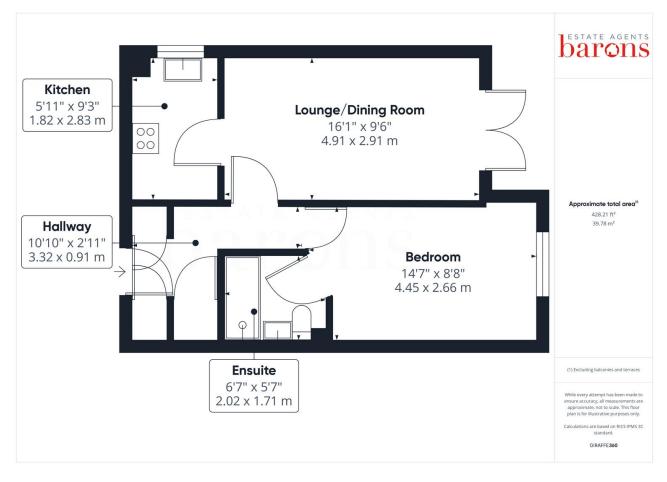

## £ 155000 1 Bed Apartment, Regent Court, Norn Hill, Basingstoke

t: 01256 840111

f: 01256 843177 4

e: sales@baronsestateagents.co.uk

w: https://www.baronsestateagents.co.uk

Barons Estate Agents are delighted to present this one bedroom, ground floor apartment situated within close proximity to Basingstoke town centre. The property has been lovingly cared for, and is presented to the market in excellent decorative order with recently refurbished bathroom. The internal accommodation comprises of an entrance hallway, ample storage, a double bedroom with built in wardrobes, an ensuite, kitchen and spacious lounge/dining room which offers direct access to the communal gardens. Additional benefits include heating, double glazing throughout, allocated parking, a secure entry system to the block and NO ONWARD CHAIN. An early viewing is strongly advised by the vendor's sole agent.

### • KEY POINTS & FEATURES

- Ground Floor Apartment
- Kitchen
- Allocated Parking

- One Bedroom
- Spacious Lounge/Dining Room
- Heating & Double Glazing

- Ensuite Shower Room
- Direct Access To The Communal Gardens
- NO ONWARD CHAIN