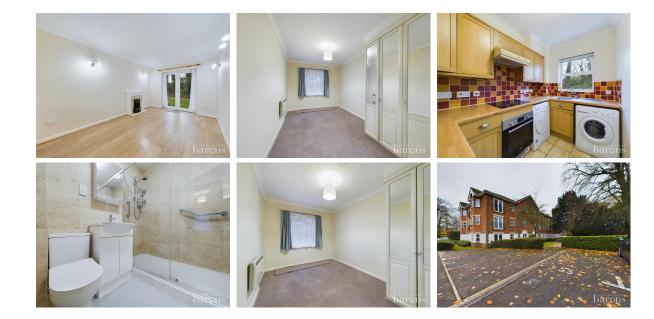

## £ 155000 1 Bed Apartment, Regent Court, Norn Hill, Basingstoke

t: 01256 840111

f: 01256 843177 4

e: sales@baronsestateagents.co.uk

w: https://www.baronsestateagents.co.uk

Barons Estate Agents are delighted to present this one bedroom, ground floor apartment situated within close proximity to Basingstoke town centre. The property has been lovingly cared for, and is presented to the market in excellent decorative order with recently refurbished bathroom. The internal accommodation comprises of an entrance hallway, ample storage, a double bedroom with built in wardrobes, an ensuite, kitchen and spacious lounge/dining room which offers direct access to the communal gardens. Additional benefits include heating, double glazing throughout, allocated parking, a secure entry system to the block and NO ONWARD CHAIN. An early viewing is strongly advised by the vendor's sole agent.

### • KEY POINTS & FEATURES

- Ground Floor Apartment
- Kitchen
- Allocated Parking

- One Bedroom
- Spacious Lounge/Dining Room
- Heating & Double Glazing

- Ensuite Shower Room
- Direct Access To The Communal Gardens
- NO ONWARD CHAIN