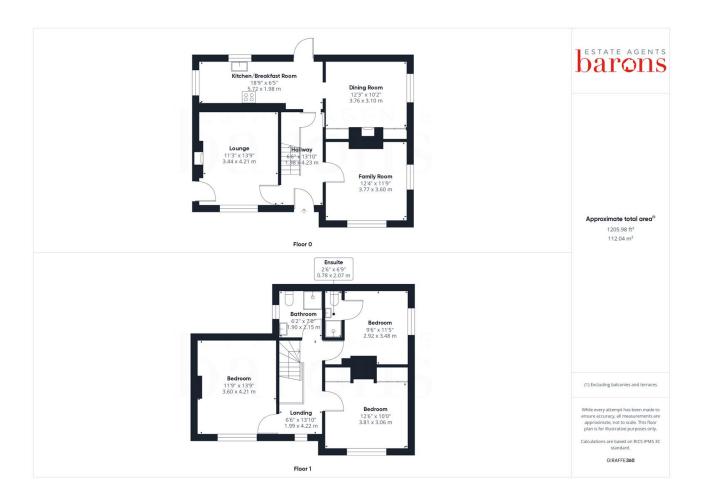

£ 850000

3 Bed House - Detached, Sherfield Green, Sherfield-On-Loddon

Barons Estate Agents are delighted to present this spacious, detached family home situated down a private road in the picturesque village of Sherfield-On-Loddon. The property does require some modernisation, however is priced accordingly in our opinion and is presented to the market with NO ONWARD CHAIN. The main residence comprises of an entrance hallway, a lounge, family room, dining room and kitchen/breakfast room on the ground floor. Upstairs there are three double bedrooms, a family bathroom and an ensuite. There is also a separate outbuilding (measuring circa 1100 sqft), part of which is a garage, and the back part is split over two floors and features a kitchen, shower room, lounge and upstairs bedroom. Being situated on approx. 1/3 of an acre, the property offers a large rear garden which backs on to fields, a front garden and driveway parking. Additional benefits include gas central heating, double glazing throughout, and vast extension/development potential (STPP). Properties of this nature our seldom available and therefore an early viewing would be strongly advised by the vendor's sole agent to avoid disappointment.