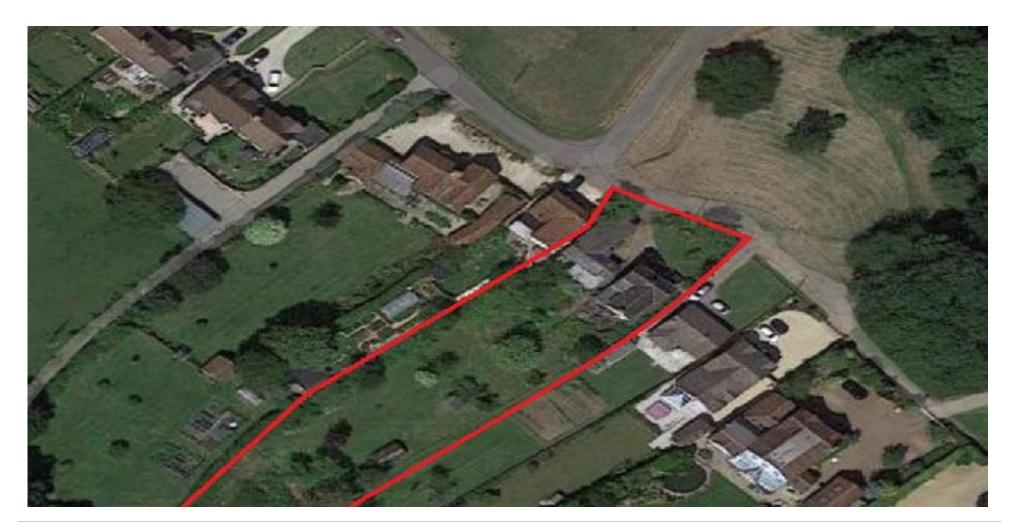

£ 850000

3 Bed House - Detached, Sherfield Green, Sherfield-On-Loddon

Barons Estate Agents are delighted to present this spacious, detached family home situated down a private road in the picturesque village of Sherfield-On-Loddon. The property does require some modernisation, however is priced accordingly in our opinion and is presented to the market with NO ONWARD CHAIN. The main residence comprises of an entrance hallway, a lounge, family room, dining room and kitchen/breakfast room on the ground floor. Upstairs there are three double bedrooms, a family bathroom and an ensuite. There is also a separate outbuilding (measuring circa 1100 sqft), part of which is a garage, and the back part is split over two floors and features a kitchen, shower room, lounge and upstairs bedroom. Being situated on approx. 1/3 of an acre, the property offers a large rear garden which backs on to fields, a front garden and driveway parking. Additional benefits include gas central heating, double glazing throughout, and vast extension/development potential (STPP). Properties of this nature our seldom available and therefore an early viewing would be strongly advised by the vendor's sole agent to avoid disappointment.

## ▲ KEY POINTS & FEATURES

- Detached Family Home
- Garage & Driveway Parking
- Kitchen

- Village Location
- Three Bedrooms
- Separate Outhouse

- ▲ Approx. 1/3 Acre Plot
- ◆ Three Reception Rooms / Family Bathroom & Ensuite
- NO ONWARD CHAIN