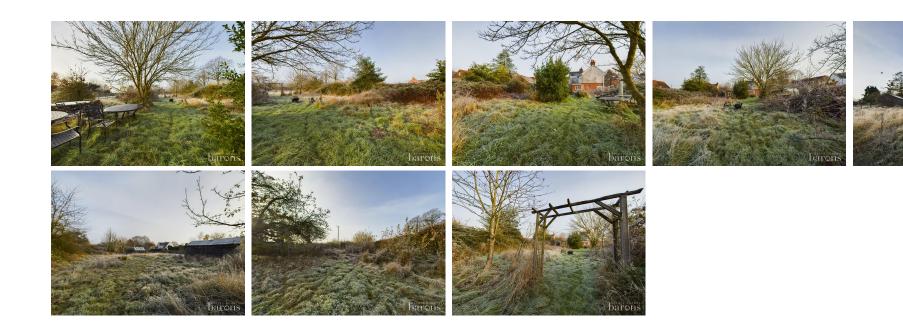

£ 850000

3 Bed House - Detached, Sherfield Green, Sherfield-On-Loddon

Barons Estate Agents are delighted to present this spacious, detached family home situated down a private road in the picturesque village of Sherfield-On-Loddon. The property does require some modernisation, however is priced accordingly in our opinion and is presented to the market with NO ONWARD CHAIN. The main residence comprises of an entrance hallway, a lounge, family room, dining room and kitchen/breakfast room on the ground floor. Upstairs there are three double bedrooms, a family bathroom and an ensuite. There is also a separate outbuilding (measuring circa 1100 sqft), part of which is a garage, and the back part is split over two floors and features a kitchen, shower room, lounge and upstairs bedroom. Being situated on approx. 1/3 of an acre, the property offers a large rear garden which backs on to fields, a front garden and driveway parking. Additional benefits include gas central heating, double glazing throughout, and vast extension/development potential (STPP). Properties of this nature our seldom available and therefore an early viewing would be strongly advised by the vendor's sole agent to avoid disappointment.

## ▲ KEY POINTS & FEATURES

- Detached Family Home
- Garage & Driveway Parking
- Kitchen

- Village Location
- Three Bedrooms
- Separate Outhouse

- ▲ Approx. 1/3 Acre Plot
- ◆ Three Reception Rooms / Family Bathroom & Ensuite
- NO ONWARD CHAIN