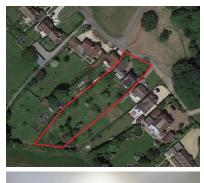

£ 850000

3 Bed House - Detached, Sherfield Green, Sherfield-On-Loddon

Barons Estate Agents are delighted to present this spacious, detached family home situated down a private road in the picturesque village of Sherfield-On-Loddon. The property does require some modernisation, however is priced accordingly in our opinion and is presented to the market with NO ONWARD CHAIN. The main residence comprises of an entrance hallway, a lounge, family room, dining room and kitchen/breakfast room on the ground floor. Upstairs there are three double bedrooms, a family bathroom and an ensuite. There is also a separate outbuilding (measuring circa 1100 sqft), part of which is a garage, and the back part is split over two floors and features a kitchen, shower room, lounge and upstairs bedroom. Being situated on approx. 1/3 of an acre, the property offers a large rear garden which backs on to fields, a front garden and driveway parking. Additional benefits include gas central heating, double glazing throughout, and vast extension/development potential (STPP). Properties of this nature our seldom available and therefore an early viewing would be strongly advised by the vendor's sole agent to avoid disappointment.

## ▲ KEY POINTS & FEATURES

- Detached Family Home
- Garage & Driveway Parking
- Kitchen

- Village Location
- Three Bedrooms
- Separate Outhouse

- ▲ Approx. 1/3 Acre Plot
- ◆ Three Reception Rooms / Family Bathroom & Ensuite
- NO ONWARD CHAIN