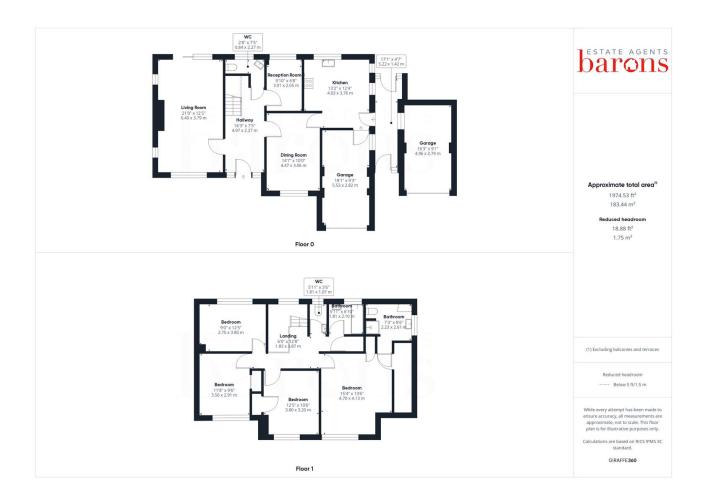

£ 695000

4 Bed House - Detached, Neville Close, Basingstoke

Baron Estate Agents are delighted to offer to the market WITH NO ONWARD CHAIN this rarely available 4 bedroom detached house in the highly sought after Neville Close. The ground floor offers; a large, dual aspect lounge, kitchen/breakfast room, dining room, a study and integral garage. The property also offer a second garage. On the first floor the property boasts 4 double bedrooms, en suite and family bathroom. The property offers larger than average front and rear gardens, with sunny aspect as well as driveway parking for a number of cars. The property is located within half a mile of Basingstoke Town Centre. Further benefits include: double glazing, gas central heating throughout and potential to extend (STPP). An early viewing would be highly recommended by the vendor's sole agent.

## ▲ KEY POINTS & FEATURES

- Rarely Available
- Family Bathroom & En Suite
- 2 Garages

- NO ONWARD CHAIN
- Kitchen/Breakfast Room
- Sought After Location

- 4 Double Bedrooms
- Dining Room
- Close to Amenities