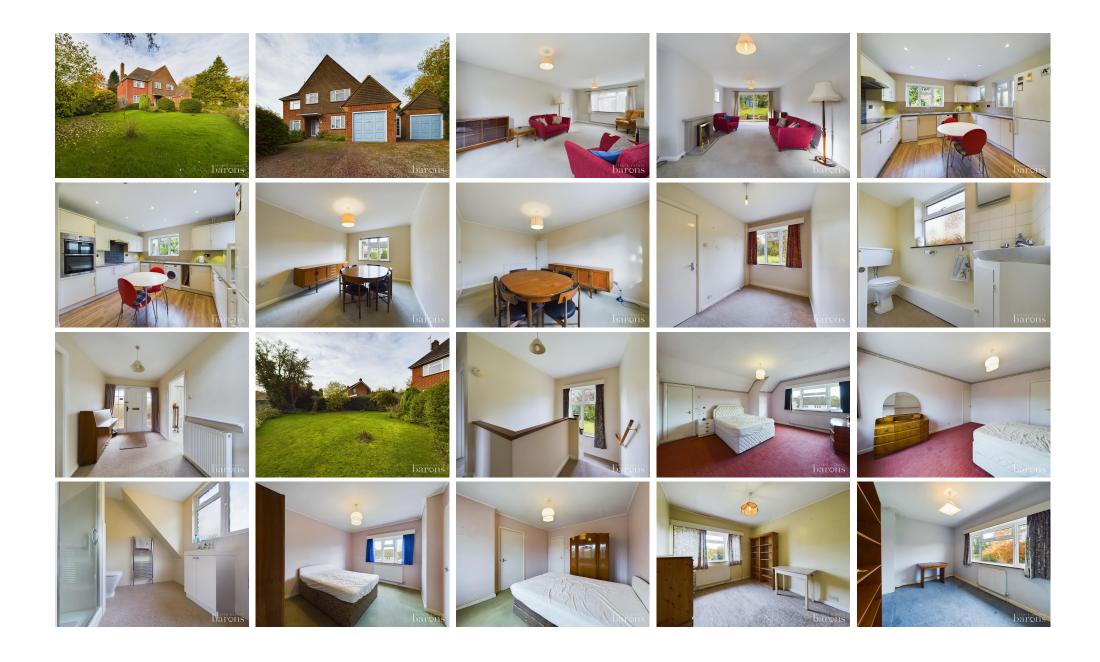

£ 695000

4 Bed House - Detached, Neville Close, Basingstoke

Baron Estate Agents are delighted to offer to the market WITH NO ONWARD CHAIN this rarely available 4 bedroom detached house in the highly sought after Neville Close. The ground floor offers; a large, dual aspect lounge, kitchen/breakfast room, dining room, a study and integral garage. The property also offer a second garage. On the first floor the property boasts 4 double bedrooms, en suite and family bathroom. The property offers larger than average front and rear gardens, with sunny aspect as well as driveway parking for a number of cars. The property is located within half a mile of Basingstoke Town Centre. Further benefits include: double glazing, gas central heating throughout and potential to extend (STPP). An early viewing would be highly recommended by the vendor's sole agent.

## ▲ KEY POINTS & FEATURES

- Rarely Available
- Family Bathroom & En Suite
- 2 Garages

- NO ONWARD CHAIN
- Kitchen/Breakfast Room
- Sought After Location

- 4 Double Bedrooms
- Dining Room
- Close to Amenities