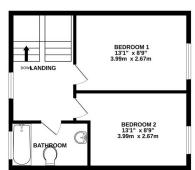

## ▲ KEY POINTS & FEATURES

- 2 Bedrooms
- Study
- Kitchen

- Bathroom
- Lounge / Dining Room
- Sun Room

- Entrance Lobby
- Cloakroom
- Garden

GROUND FLOOR 1ST FLOOR

Measurements are approximate. Not to scale. Illustrative purposes only