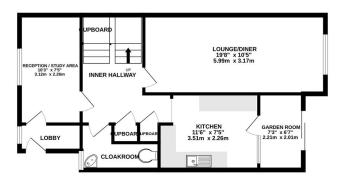

## ▲ KEY POINTS & FEATURES

- 2 Bedrooms
- Study
- Kitchen

- Bathroom
- Lounge / Dining Room
- Sun Room

- Entrance Lobby
- Cloakroom
- Garden

GROUND FLOOR 1ST FLOOR

Measurements are approximate. Not to scale. Illustrative purposes only