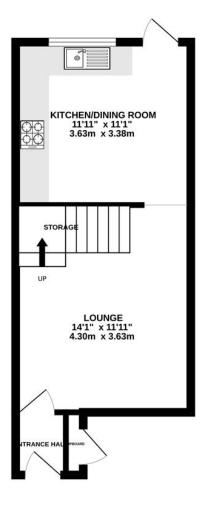

£ 295000

2 Bed House - Mid Terrace, Southlands, Chineham, Basingstoke

Barons Estate Agents are delighted to present to the market WITH NO ONWARD CHAIN this two bedroom terrace family home, situated in Chineham. Internally on the ground floor, the property has an entrance porch, cloakroom, modern kitchen/dining room and spacious lounge. Upstairs there are two bedrooms and a family bathroom. Externally, the property boasts an allocated parking space, directly in front of the property and an enclosed rear garden with a garden room. Additional benefits include a quiet cul de sac location, gas central heating, double glazing throughout. An early viewing is highly advised to avoid disappointment.

## ▲ KEY POINTS & FEATURES

- 2 Bedrooms
- Lounge
- Garden Room

- Bathroom
- Kitchen / Dining Room
- Parking to Front

- Entrance Porch
- Double Glazed
- No Onward Chain

GROUND FLOOR 1ST FLOOR

Measurements are approximate. Not to scale. Illustrative purposes only Made with Metropix ©2024