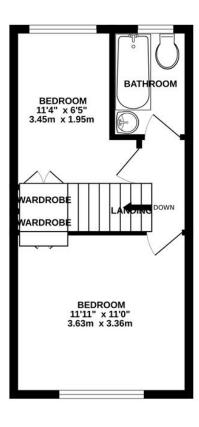

£ 295000

2 Bed House - Mid Terrace, Southlands, Chineham, Basingstoke

Barons Estate Agents are delighted to present to the market WITH NO ONWARD CHAIN this two bedroom terrace family home, situated in Chineham. Internally on the ground floor, the property has an entrance porch, cloakroom, modern kitchen/dining room and spacious lounge. Upstairs there are two bedrooms and a family bathroom. Externally, the property boasts an allocated parking space, directly in front of the property and an enclosed rear garden with a garden room. Additional benefits include a quiet cul de sac location, gas central heating, double glazing throughout. An early viewing is highly advised to avoid disappointment.

## ▲ KEY POINTS & FEATURES

- 2 Bedrooms
- Lounge
- Garden Room

- Bathroom
- Kitchen / Dining Room
- Parking to Front

- Entrance Porch
- Double Glazed
- No Onward Chain

GROUND FLOOR 1ST FLOOR

Measurements are approximate. Not to scale. Illustrative purposes only Made with Metropix ©2024