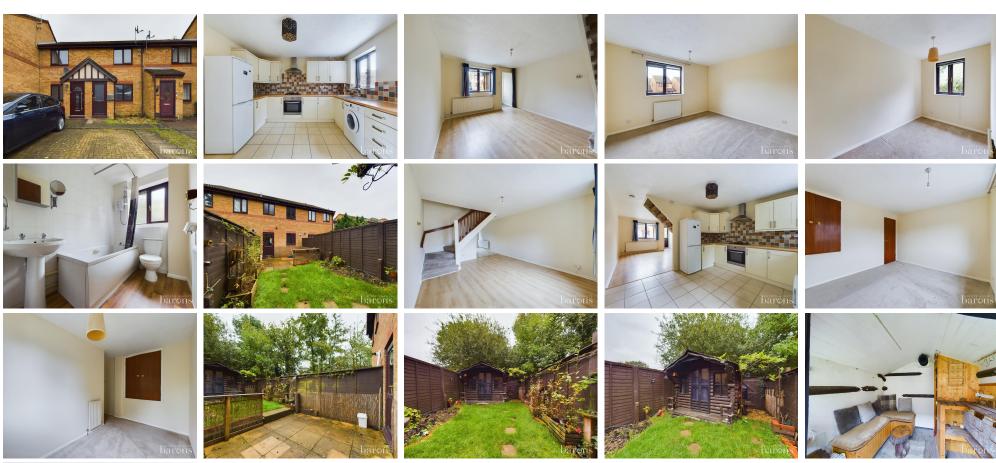

£ 295000

2 Bed House - Mid Terrace, Southlands, Chineham, Basingstoke

Barons Estate Agents are delighted to present to the market WITH NO ONWARD CHAIN this two bedroom terrace family home, situated in Chineham. Internally on the ground floor, the property has an entrance porch, cloakroom, modern kitchen/dining room and spacious lounge. Upstairs there are two bedrooms and a family bathroom. Externally, the property boasts an allocated parking space, directly in front of the property and an enclosed rear garden with a garden room. Additional benefits include a quiet cul de sac location, gas central heating, double glazing throughout. An early viewing is highly advised to avoid disappointment.

## ▲ KEY POINTS & FEATURES

- 2 Bedrooms
- Lounge
- Garden Room

- Bathroom
- Kitchen / Dining Room
- Parking to Front

- Entrance Porch
- Double Glazed
- No Onward Chain

GROUND FLOOR 1ST FLOOR

Measurements are approximate. Not to scale. Illustrative purposes only Made with Metropix ©2024