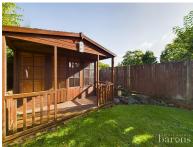

£ 490000

3 Bed Bungalow - Detached, Hatch Lane, Old Basing, Basingstoke

Barons Estate Agents are delighted to present this three double bedroom, detached chalet bungalow, situated in Old Basing. The property has been lovingly cared for, and is presented to the market with NO ONWARD CHAIN. Internally on the ground floor, the accommodation comprises of an entrance hallway, lounge, dining room, modern kitchen, a refitted shower room and a bedroom. Upstairs, there are two further bedrooms. Externally, the property boasts ample driveway parking, a garage, and a large, enclosed rear garden with a sunny aspect. Additional benefits include gas central heating and double glazing. An early viewing is strongly advised by the vendor's sole agent.

## ▲ KEY POINTS & FEATURES

- Detached Chalet Bungalow
- Garage & Driveway Parking
- Dining Room

- **▲** Three Double Bedrooms
- Refitted Shower Room
- Kitchen

- Enclosed Rear Garden
- Lounge
- NO ONWARD CHAIN