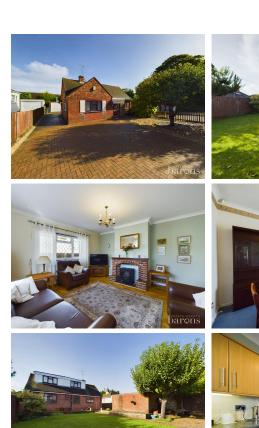

£ 490000

3 Bed Bungalow - Detached, Hatch Lane, Old Basing, Basingstoke

Barons Estate Agents are delighted to present this three double bedroom, detached chalet bungalow, situated in Old Basing. The property has been lovingly cared for, and is presented to the market with NO ONWARD CHAIN. Internally on the ground floor, the accommodation comprises of an entrance hallway, lounge, dining room, modern kitchen, a refitted shower room and a bedroom. Upstairs, there are two further bedrooms. Externally, the property boasts ample driveway parking, a garage, and a large, enclosed rear garden with a sunny aspect. Additional benefits include gas central heating and double glazing. An early viewing is strongly advised by the vendor's sole agent.

## ▲ KEY POINTS & FEATURES

- Detached Chalet Bungalow
- Garage & Driveway Parking
- Dining Room

- **▲** Three Double Bedrooms
- Refitted Shower Room
- Kitchen

- Enclosed Rear Garden
- Lounge
- NO ONWARD CHAIN