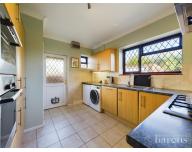

£ 490000

3 Bed Bungalow - Detached, Hatch Lane, Old Basing, Basingstoke

Barons Estate Agents are delighted to present this three double bedroom, detached chalet bungalow, situated in Old Basing. The property has been lovingly cared for, and is presented to the market with NO ONWARD CHAIN. Internally on the ground floor, the accommodation comprises of an entrance hallway, lounge, dining room, modern kitchen, a refitted shower room and a bedroom. Upstairs, there are two further bedrooms. Externally, the property boasts ample driveway parking, a garage, and a large, enclosed rear garden with a sunny aspect. Additional benefits include gas central heating and double glazing. An early viewing is strongly advised by the vendor's sole agent.

## ▲ KEY POINTS & FEATURES

- Detached Chalet Bungalow
- Garage & Driveway Parking
- Dining Room

- **▲** Three Double Bedrooms
- Refitted Shower Room
- Kitchen

- Enclosed Rear Garden
- Lounge
- NO ONWARD CHAIN