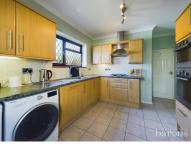

£ 490000

3 Bed Bungalow - Detached, Hatch Lane, Old Basing, Basingstoke

Barons Estate Agents are delighted to present this three double bedroom, detached chalet bungalow, situated in Old Basing. The property has been lovingly cared for, and is presented to the market with NO ONWARD CHAIN. Internally on the ground floor, the accommodation comprises of an entrance hallway, lounge, dining room, modern kitchen, a refitted shower room and a bedroom. Upstairs, there are two further bedrooms. Externally, the property boasts ample driveway parking, a garage, and a large, enclosed rear garden with a sunny aspect. Additional benefits include gas central heating and double glazing. An early viewing is strongly advised by the vendor's sole agent.

## ▲ KEY POINTS & FEATURES

- Detached Chalet Bungalow
- Garage & Driveway Parking
- Dining Room

- **▲** Three Double Bedrooms
- Refitted Shower Room
- Kitchen

- Enclosed Rear Garden
- Lounge
- NO ONWARD CHAIN