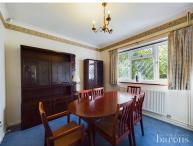

£ 490000

3 Bed Bungalow - Detached, Hatch Lane, Old Basing, Basingstoke

Barons Estate Agents are delighted to present this three double bedroom, detached chalet bungalow, situated in Old Basing. The property has been lovingly cared for, and is presented to the market with NO ONWARD CHAIN. Internally on the ground floor, the accommodation comprises of an entrance hallway, lounge, dining room, modern kitchen, a refitted shower room and a bedroom. Upstairs, there are two further bedrooms. Externally, the property boasts ample driveway parking, a garage, and a large, enclosed rear garden with a sunny aspect. Additional benefits include gas central heating and double glazing. An early viewing is strongly advised by the vendor's sole agent.

## ▲ KEY POINTS & FEATURES

- Detached Chalet Bungalow
- Garage & Driveway Parking
- Dining Room

- **▲** Three Double Bedrooms
- Refitted Shower Room
- Kitchen

- Enclosed Rear Garden
- Lounge
- NO ONWARD CHAIN