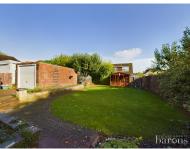

£ 490000

3 Bed Bungalow - Detached, Hatch Lane, Old Basing, Basingstoke

Barons Estate Agents are delighted to present this three double bedroom, detached chalet bungalow, situated in Old Basing. The property has been lovingly cared for, and is presented to the market with NO ONWARD CHAIN. Internally on the ground floor, the accommodation comprises of an entrance hallway, lounge, dining room, modern kitchen, a refitted shower room and a bedroom. Upstairs, there are two further bedrooms. Externally, the property boasts ample driveway parking, a garage, and a large, enclosed rear garden with a sunny aspect. Additional benefits include gas central heating and double glazing. An early viewing is strongly advised by the vendor's sole agent.

## ▲ KEY POINTS & FEATURES

- Detached Chalet Bungalow
- Garage & Driveway Parking
- Dining Room

- **▲** Three Double Bedrooms
- Refitted Shower Room
- Kitchen

- Enclosed Rear Garden
- Lounge
- NO ONWARD CHAIN