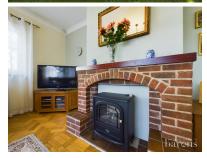

£ 490000

3 Bed Bungalow - Detached, Hatch Lane, Old Basing, Basingstoke

Barons Estate Agents are delighted to present this three double bedroom, detached chalet bungalow, situated in Old Basing. The property has been lovingly cared for, and is presented to the market with NO ONWARD CHAIN. Internally on the ground floor, the accommodation comprises of an entrance hallway, lounge, dining room, modern kitchen, a refitted shower room and a bedroom. Upstairs, there are two further bedrooms. Externally, the property boasts ample driveway parking, a garage, and a large, enclosed rear garden with a sunny aspect. Additional benefits include gas central heating and double glazing. An early viewing is strongly advised by the vendor's sole agent.

## ▲ KEY POINTS & FEATURES

- Detached Chalet Bungalow
- Garage & Driveway Parking
- Dining Room

- **▲** Three Double Bedrooms
- Refitted Shower Room
- Kitchen

- Enclosed Rear Garden
- Lounge
- NO ONWARD CHAIN