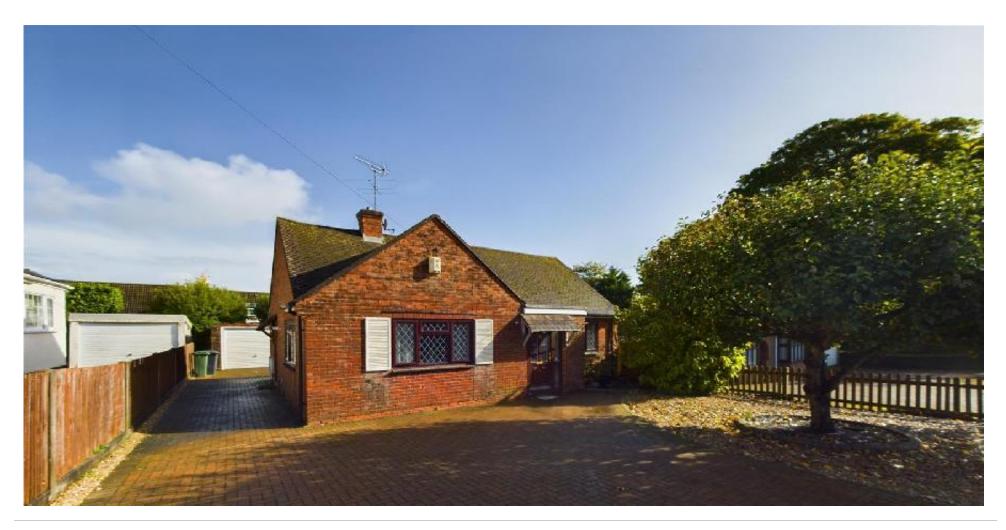

£ 490000

3 Bed Bungalow - Detached, Hatch Lane, Old Basing, Basingstoke

Barons Estate Agents are delighted to present this three double bedroom, detached chalet bungalow, situated in Old Basing. The property has been lovingly cared for, and is presented to the market with NO ONWARD CHAIN. Internally on the ground floor, the accommodation comprises of an entrance hallway, lounge, dining room, modern kitchen, a refitted shower room and a bedroom. Upstairs, there are two further bedrooms. Externally, the property boasts ample driveway parking, a garage, and a large, enclosed rear garden with a sunny aspect. Additional benefits include gas central heating and double glazing. An early viewing is strongly advised by the vendor's sole agent.

## ▲ KEY POINTS & FEATURES

- Detached Chalet Bungalow
- Garage & Driveway Parking
- Dining Room

- **▲** Three Double Bedrooms
- Refitted Shower Room
- Kitchen

- Enclosed Rear Garden
- Lounge
- NO ONWARD CHAIN