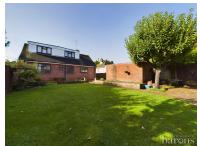

£ 490000

3 Bed Bungalow - Detached, Hatch Lane, Old Basing, Basingstoke

Barons Estate Agents are delighted to present this three double bedroom, detached chalet bungalow, situated in Old Basing. The property has been lovingly cared for, and is presented to the market with NO ONWARD CHAIN. Internally on the ground floor, the accommodation comprises of an entrance hallway, lounge, dining room, modern kitchen, a refitted shower room and a bedroom. Upstairs, there are two further bedrooms. Externally, the property boasts ample driveway parking, a garage, and a large, enclosed rear garden with a sunny aspect. Additional benefits include gas central heating and double glazing. An early viewing is strongly advised by the vendor's sole agent.

## ▲ KEY POINTS & FEATURES

- Detached Chalet Bungalow
- Garage & Driveway Parking
- Dining Room

- **▲** Three Double Bedrooms
- Refitted Shower Room
- Kitchen

- Enclosed Rear Garden
- Lounge
- NO ONWARD CHAIN