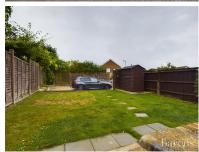

To the front of the property is is an area of lawn with steps to the front door. The rear garden is of a good size with a patio, an area laid to lawn and a graveled area with off road parking for 2 cars secured by gates. With no onward chain this property must be viewed.