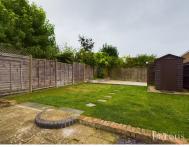

To the front of the property is is an area of lawn with steps to the front door. The rear garden is of a good size with a patio, an area laid to lawn and a graveled area with off road parking for 2 cars secured by gates. With no onward chain this property must be viewed.