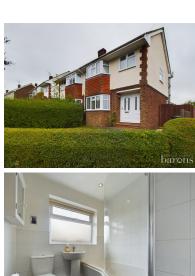

# £ 400000

3 Bed House - Semi-Detached, Sheppard Road, Basingstoke

Barons Estate Agents are pleased to present this extended semi detached family home. The accommodation to the first floor comprise of three bedrooms and a bathroom. The ground floor benefits from an entrance hall, lounge/dining room, kitchen and family room with vaulted ceiling.

## ▲ KEY POINTS & FEATURES

- 3 Bedrooms
- Lounge / Dining Room
- Radiator Heating

- Bathroom
- Family Room
- Double Glazed

- Entrance Hall
- Kitchen
- Garden

GROUND FLOOR 1ST FLOOR

Measurements are approximate. Not to scale. Illustrative purposes only Made with Metropix ©2024