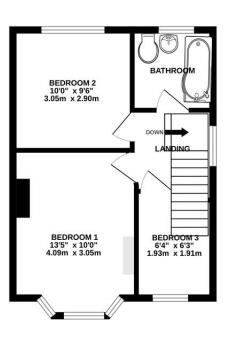

# £ 400000

3 Bed House - Semi-Detached, Sheppard Road, Basingstoke

Barons Estate Agents are pleased to present this extended semi detached family home. The accommodation to the first floor comprise of three bedrooms and a bathroom. The ground floor benefits from an entrance hall, lounge/dining room, kitchen and family room with vaulted ceiling.

## ▲ KEY POINTS & FEATURES

- 3 Bedrooms
- Lounge / Dining Room
- Radiator Heating

- Bathroom
- Family Room
- Double Glazed

- Entrance Hall
- Kitchen
- Garden

GROUND FLOOR 1ST FLOOR

Measurements are approximate. Not to scale. Illustrative purposes only Made with Metropix ©2024