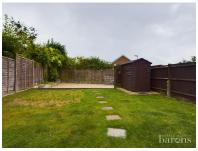

To the front of the property is is an area of lawn with steps to the front door. The rear garden is of a good size with a patio, an area laid to lawn and a graveled area with off road parking for 2 cars secured by gates. With no onward chain this property must be viewed.