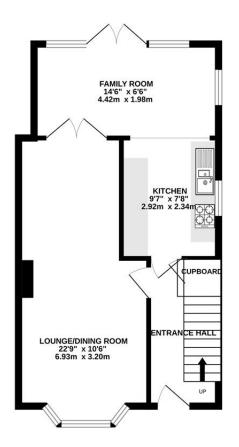

# £ 400000

3 Bed House - Semi-Detached, Sheppard Road, Basingstoke

Barons Estate Agents are pleased to present this extended semi detached family home. The accommodation to the first floor comprise of three bedrooms and a bathroom. The ground floor benefits from an entrance hall, lounge/dining room, kitchen and family room with vaulted ceiling.

## ▲ KEY POINTS & FEATURES

- 3 Bedrooms
- Lounge / Dining Room
- Radiator Heating

- Bathroom
- Family Room
- Double Glazed

- Entrance Hall
- Kitchen
- Garden

GROUND FLOOR 1ST FLOOR

Measurements are approximate. Not to scale. Illustrative purposes only Made with Metropix ©2024