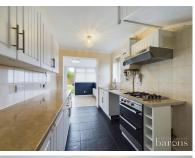

# £ 400000

3 Bed House - Semi-Detached, Sheppard Road, Basingstoke

Barons Estate Agents are pleased to present this extended semi detached family home. The accommodation to the first floor comprise of three bedrooms and a bathroom. The ground floor benefits from an entrance hall, lounge/dining room, kitchen and family room with vaulted ceiling.

## ▲ KEY POINTS & FEATURES

- 3 Bedrooms
- Lounge / Dining Room
- Radiator Heating

- Bathroom
- Family Room
- Double Glazed

- Entrance Hall
- Kitchen
- Garden

GROUND FLOOR 1ST FLOOR

Measurements are approximate. Not to scale. Illustrative purposes only Made with Metropix ©2024