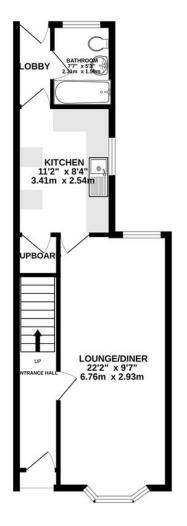

## ▲ KEY POINTS & FEATURES

- 3 Bedrooms
- Kitchen
- Radiator Heating

- Entrance Hall
- Outer Lobby
- Garden

- Lounge/ Dining Room
- Bathroom
- Garage

GROUND FLOOR 1ST FLOOR 452 sq.ft. (42.0 sq.m.) approx. 385 sq.ft. (35.7 sq.m.) approx.

TOTAL FLOOR AREA: 836 sq.ft. (77.7 sq.m.) approx.

Measurements are approximate. Not to scale. Illustrative purposes only
Made with Metropix ©2024