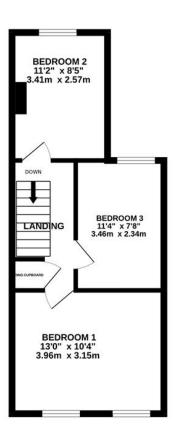

## ▲ KEY POINTS & FEATURES

- 3 Bedrooms
- Kitchen
- Radiator Heating

- Entrance Hall
- Outer Lobby
- Garden

- Lounge/ Dining Room
- Bathroom
- Garage

GROUND FLOOR 1ST FLOOR 452 sq.ft. (42.0 sq.m.) approx. 385 sq.ft. (35.7 sq.m.) approx.

TOTAL FLOOR AREA: 836 sq.ft. (77.7 sq.m.) approx.

Measurements are approximate. Not to scale. Illustrative purposes only
Made with Metropix ©2024