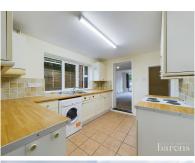

£ 320000

3 Bed House - End Terrace, Lower Brook Street, Basingstoke

Barons Estate Agents are delighted to present this three bedroom end of terraced property, situated within close proximity to Basingstoke Town Centre. The property is presented to the market in good condition in our opinion, having been recently decorated. Internally, the property benefits from an entrance hallway, a kitchen, spacious lounge/dining room and a family bathroom. To the first floor there are three bedrooms. Externally to the rear is a paved and enclosed garden with access to the garage which has light and power. With the additional benefits of gas central heating, double glazing and NO ONWARD CHAIN, a viewing is strongly recommended by the vendor`s sole agent.

## ▲ KEY POINTS & FEATURES

- 3 Bedrooms
- Kitchen
- Radiator Heating

- Entrance Hall
- Outer Lobby
- Garden

- Lounge/ Dining Room
- Bathroom
- Garage

GROUND FLOOR 1ST FLOOR 452 sq.ft. (42.0 sq.m.) approx. 385 sq.ft. (35.7 sq.m.) approx.