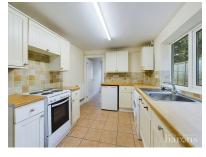

£ 320000

3 Bed House - End Terrace, Lower Brook Street, Basingstoke

Barons Estate Agents are delighted to present this three bedroom end of terraced property, situated within close proximity to Basingstoke Town Centre. The property is presented to the market in good condition in our opinion, having been recently decorated. Internally, the property benefits from an entrance hallway, a kitchen, spacious lounge/dining room and a family bathroom. To the first floor there are three bedrooms. Externally to the rear is a paved and enclosed garden with access to the garage which has light and power. With the additional benefits of gas central heating, double glazing and NO ONWARD CHAIN, a viewing is strongly recommended by the vendor`s sole agent.

## ▲ KEY POINTS & FEATURES

- 3 Bedrooms
- Kitchen
- Radiator Heating

- Entrance Hall
- Outer Lobby
- Garden

- Lounge/ Dining Room
- Bathroom
- Garage

GROUND FLOOR 1ST FLOOR 452 sq.ft. (42.0 sq.m.) approx. 385 sq.ft. (35.7 sq.m.) approx.