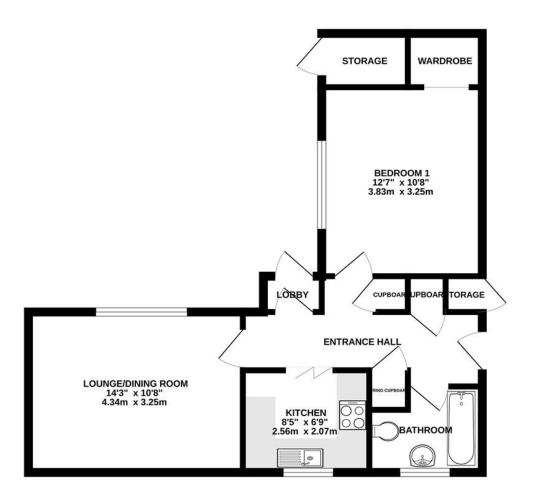

#### GROUND FLOOR 527 sq.ft. (49.0 sq.m.) approx.

TOTAL FLOOR AREA: 527 sq.ft. (49.0 sq.m.) approx.

Measurements are approximate. Not to scale. Illustrative purposes only
Made with Metropix ©2024