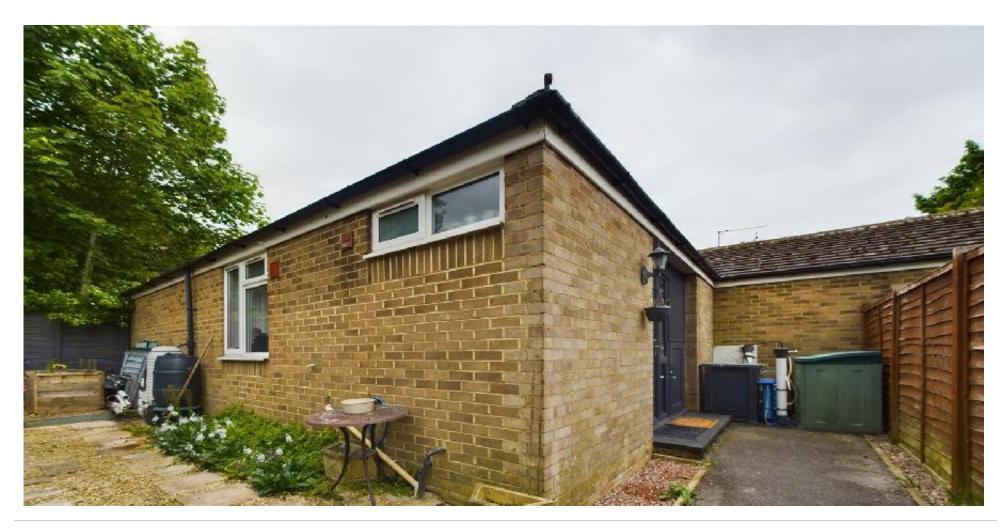

£ 215000

1 Bed Bungalow, Jefferson Road, Basingstoke

Barons Estate Agents are pleased to bring to the market this mid terrace bungalow. The accommodation comprises of an entrance hall leading to all rooms, bathroom, kitchen, bedroom and lounge/dining room. Outside to the front is an enclosed paved garden with outbuilding and storage. The rear garden is enclosed, paved with raised flower beds and rear access. viewing is recommended. No Onward Chain.

# ▲ KEY POINTS & FEATURES

- Entrance Hall
- 1 Bedroom
- Double Glazed

- Lounge
- Bathroom
- Garden

- Kitchen
- Heating
- No Onward Chain